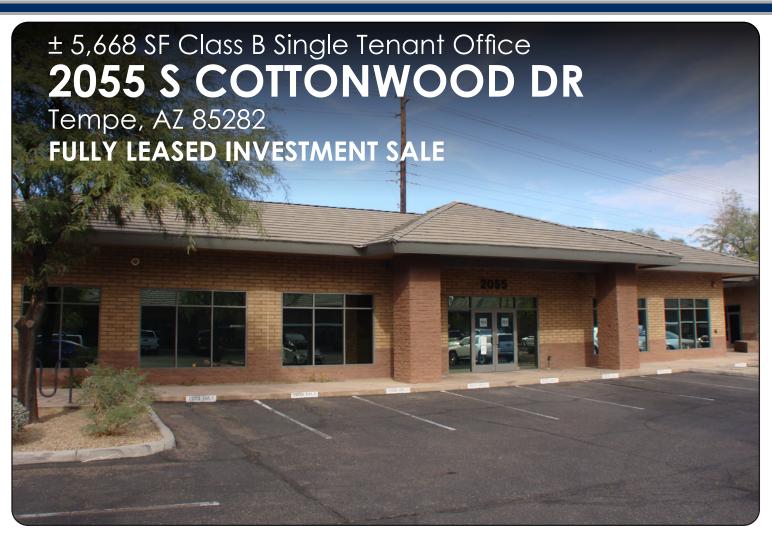

#### **AVAILABILITY FEATURES**

± 5,668 SF

- Reception Area
- 7 Offices
- Conference Room •
- Break Room
- 2 Bull Pens
- 2 Restrooms

Investment Sale Price: \$1,105,000 (\$195/SF)

#### COMMERCIAL PROPERTIES INC.

Locally Owned. Globally Connected.

TEMPE: 2323 W. University Drive, Tempe, AZ 85281 | 480.966.2301 SCOTTSDALE: 8777 N. Gainey Center Dr., Suite 245, Scottsdale, AZ 85258 | www.cpiaz.com

Tyson Breinholt

D 480.966.7513

M 602.315.7131
tbreinholt@cpiaz.com

## ± 5,668 SF Class B Single Tenant Office For Sale

# 2055 S COTTONWOOD DR

Tempe, AZ 85282

Interior Photos















TEMPE: 2323 W. University Drive, Tempe, AZ 85281 | 480.966.2301 SCOTTSDALE: 8777 N. Gainey Center Dr., Suite 245, Scottsdale, AZ 85258 | www.cpiaz.com

Tyson Breinholt

D 480.966.7513

M 602.315.7