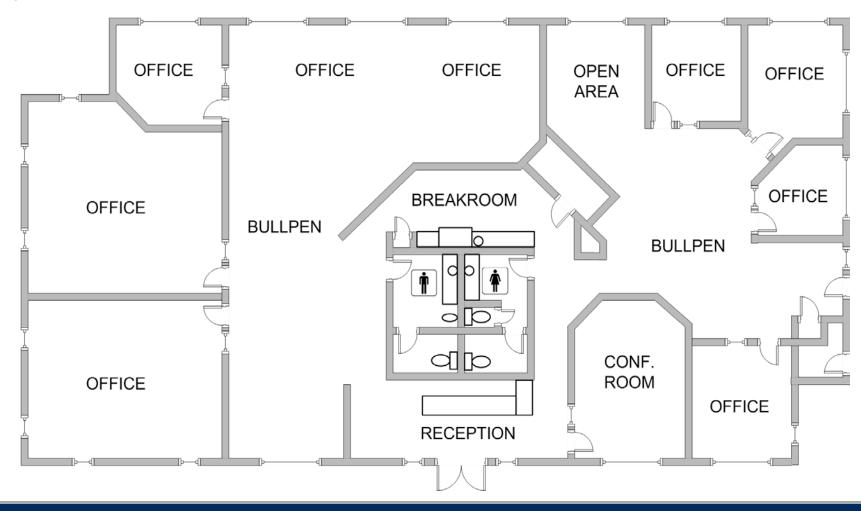

#### **AVAILABILITY FEATURES**

± 5,668 SF

- Reception Area
- 7 Offices
- Conference Room •
- Break Room
- 2 Bull Pens
- 2 Restrooms

Investment Sale Price: \$1,105,000 (\$195/SF)

# 2055 S COTTONWOOD DR

Tempe, AZ 85282

Floor Plan

TEMPE: 2323 W. University Drive, Tempe, AZ 85281 | 480.966.2301 SCOTTSDALE: 8777 N. Gainey Center Dr., Suite 245, Scottsdale, AZ 85258 | www.cpiaz.com

Tyson Breinholt