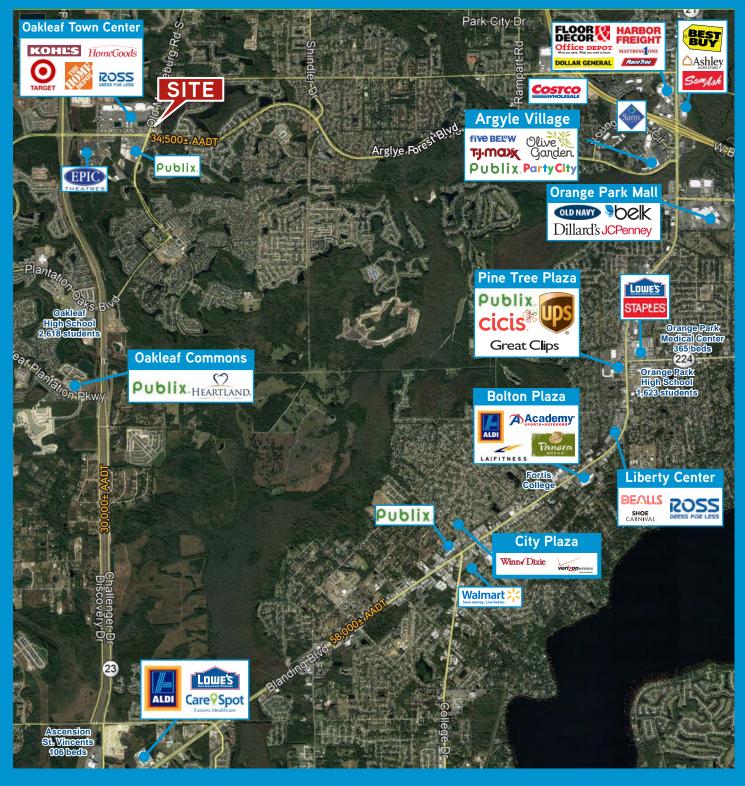

# Oakleaf Corner

- 1.54± acres of retail land zoned PUD ready for development adjacent to Oakleaf Town Center
- Utilities are to the property line and access roads are in place
- Surrounding retailers include Gate Express Carwash, KFC, Aldi and Wawa
- Located at the northeast corner of Argyle Forest Blvd. & Old Middleburg Rd.
- Oakleaf Town Center to the west is anchored by Super Target, Kohl's and Home Depot
- Oakleaf Plantation Center to the south is anchored by Publix
- The average household income within 3 miles is \$86,574
- Asking Price: \$2,350,000

# **AERIAL OVERVIEW**

**Colliers International** 76 S. Laura Street, Suite 1500 Jacksonville, FL 32202 www.colliers.com/jacksonville