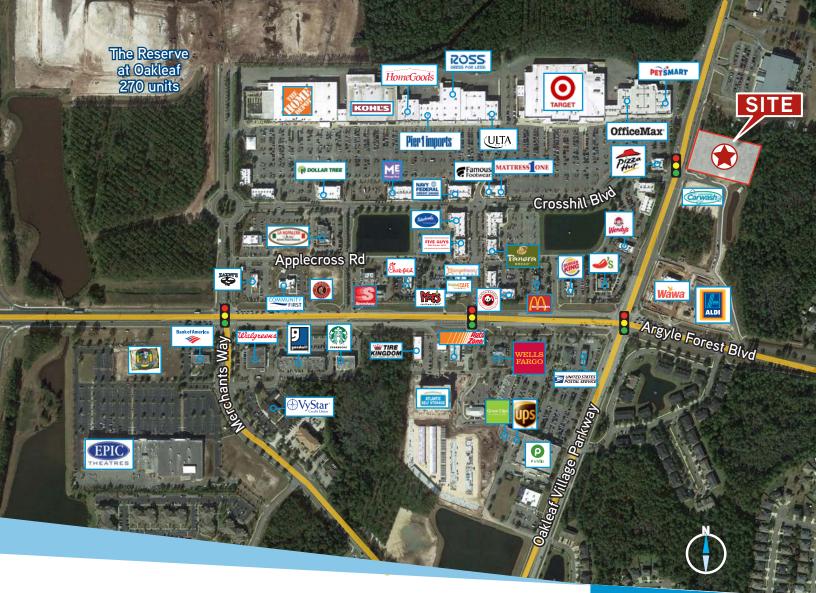

# Oakleaf Corner

- 1.54± acres of retail land zoned PUD ready for development adjacent to Oakleaf Town Center
- Utilities are to the property line and access roads are in place
- Surrounding retailers include Gate Express Carwash, KFC, Aldi and Wawa
- Located at the northeast corner of Argyle Forest Blvd. & Old Middleburg Rd.
- Oakleaf Town Center to the west is anchored by Super Target, Kohl's and Home Depot
- Oakleaf Plantation Center to the south is anchored by Publix
- The average household income within 3 miles is \$86,574
- Asking Price: \$2,350,000

Traffic counts:

Argyle Forest Blvd. - 34,500± AADT | State Road 23 - 32,000± AADT

# **AERIAL OVERVIEW**

**Colliers International** 76 S. Laura Street, Suite 1500 Jacksonville, FL 32202 www.colliers.com/jacksonville