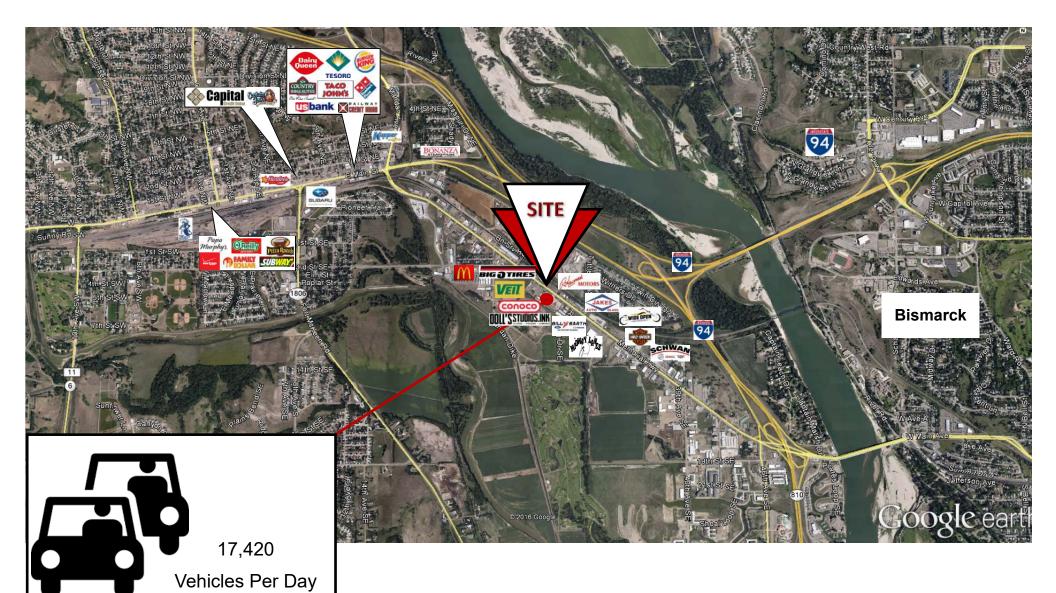

## \$3,467 mo. + Utilities

- 10 Perimeter Offices
- Large Open Walk-In Area
- Ample Parking
- Private Bathrooms
- Large Breakroom
- Pylon Signage on Memorial Hwy
- 17,420 Vehicles Per Day