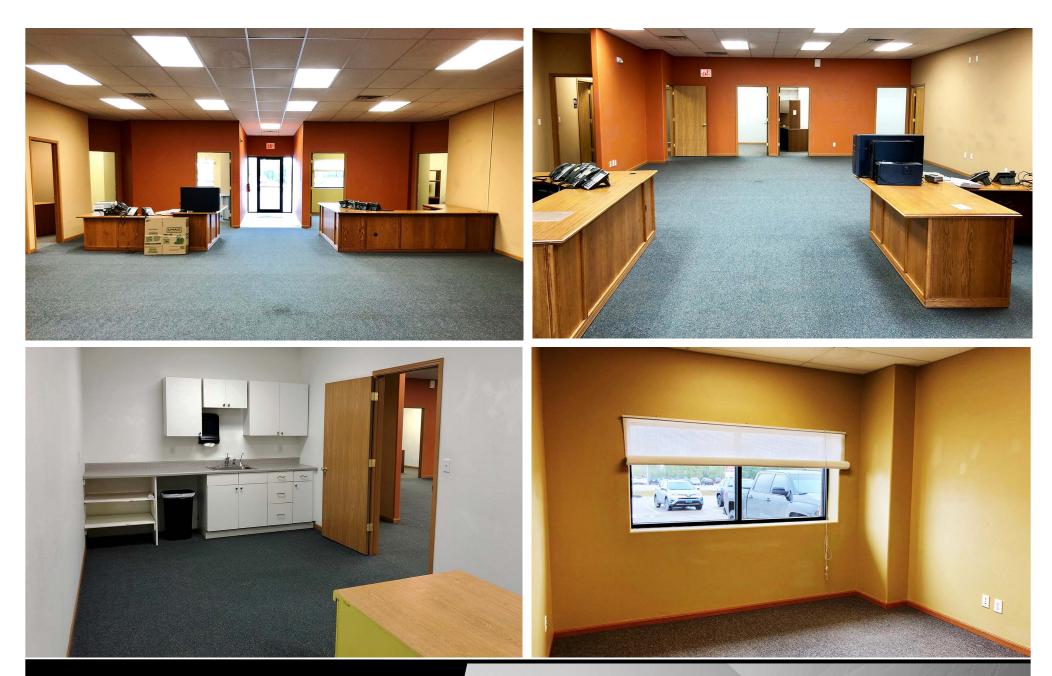

## \$3,467 mo. + Utilities

- 10 Perimeter Offices
- Large Open Walk-In Area
- Ample Parking
- Private Bathrooms
- Large Breakroom
- Pylon Signage on Memorial Hwy
- 17,420 Vehicles Per Day