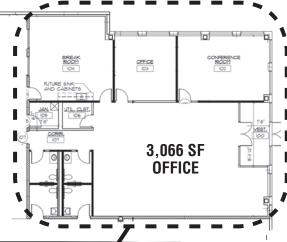

## 156,067 SF WAREHOUSE FOR LEASE

**TOTAL BUILDING:** 156,067 SF

**OFFICE:** 3,066 SF

**CEILING HEIGHT:** 36'

**COLUMN SPACING:** 52' x 52'

**DOCK DOORS:** 17 (9' x 10')

**DRIVE-IN DOORS:** 1 (12' x 14')

CAR PARKING: 58

## **SITE PLAN**