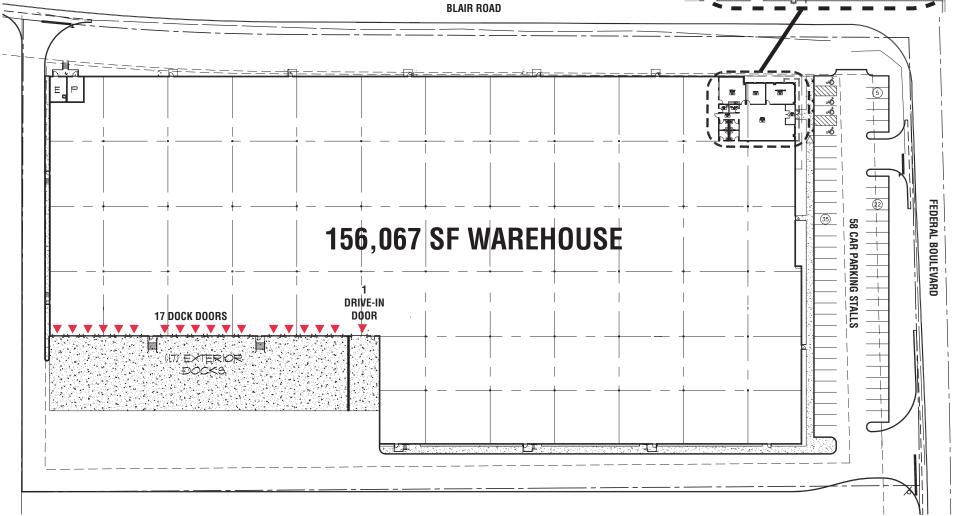

## 156,067 SF WAREHOUSE FOR LEASE

**TOTAL BUILDING:** 156,067 SF

**OFFICE:** 3,066 SF

**CEILING HEIGHT:** 36'

**COLUMN SPACING:** 52' x 52'

**DOCK DOORS:** 17 (9' x 10')

**DRIVE-IN DOORS:** 1 (12' x 14')

CAR PARKING: 58

**SPRINKLERS**: ESFR

**POWER:** 2,000 amps, 277/480 volts, 3 phase, 4-wire

**OCCUPANCY:** Immediate

## **SITE PLAN**