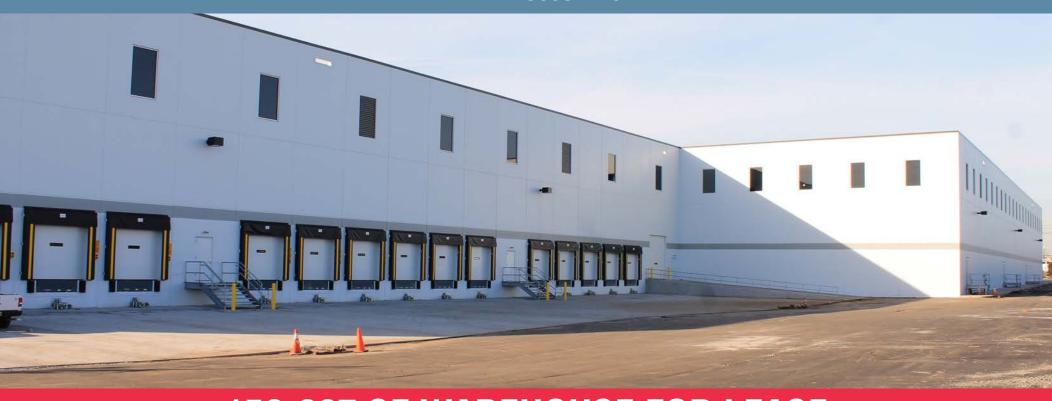

## 156,067 SF WAREHOUSE FOR LEASE

**TOTAL BUILDING:** 156,067 SF

**OFFICE:** 3,066 SF

**CEILING HEIGHT:** 36'

**COLUMN SPACING:** 52' x 52'

**DOCK DOORS:** 17 (9' x 10')

**DRIVE-IN DOORS:** 1 (12' x 14')

CAR PARKING: 58

**SPRINKLERS**: ESFR

**POWER:** 2,000 amps, 277/480 volts, 3 phase, 4-wire

**OCCUPANCY:** Immediate