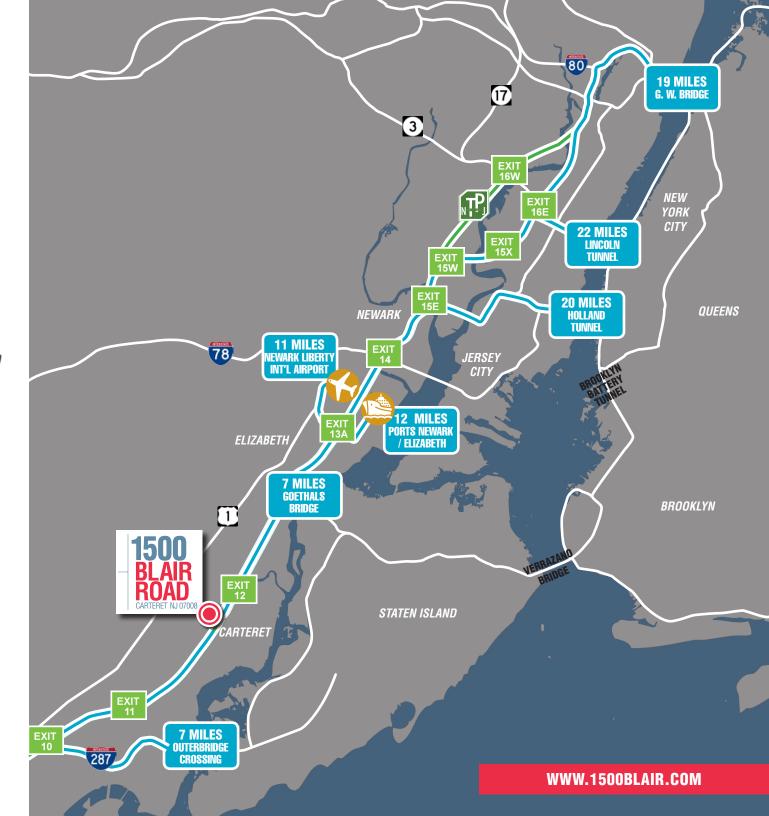

# LOCATION HIGHLIGHTS

- Superb logistical access to the New Jersey Turnpike via Exit 12 and Routes 1 & 9
- Minutes to Newark Liberty
  International Airport and
  Ports Newark & Elizabeth
- 30 minutes from Mid-town Manhattan