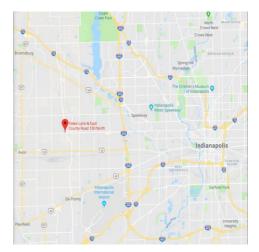

## Available For Sale E COUNTY ROAD 100 N AND YATES LN AVON, IN 46123

Excellent development opportunity available in Avon, Indiana located at the intersection of E County Road 100 N and Yates Lane right across from Clarian Health Partners and IU West Hospital. The site runs parallel with N Ronald Reagan Parkway. Hendricks County is located five miles west of Indianapolis and only 10 minutes away from the Indianapolis International Airport.