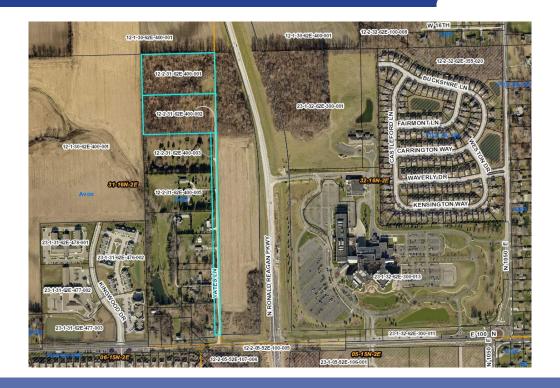

## Available For Sale E COUNTY ROAD 100 N AND YATES LN AVON, IN 46123

### **Property Information**

Acres: 13.07

Available For Sale \$650,000.00Class: Commercial Vacant Land

County: HendricksParcels: Three total

Population: 154,334 within a 5 mile radius

Population Growth: 6.4%Township: Washington

## Available For Sale E COUNTY ROAD 100 N AND YATES LN AVON, IN 46123

Excellent development opportunity available in Avon, Indiana located at the intersection of E County Road 100 N and Yates Lane right across from Clarian Health Partners and IU West Hospital. The site runs parallel with N Ronald Reagan Parkway. Hendricks County is located five miles west of Indianapolis and only 10 minutes away from the Indianapolis International Airport.