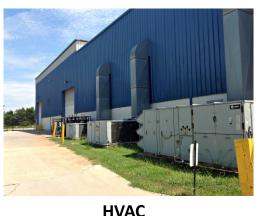

# **Building Amenities:**

- Two 25 ton cranes (P&H)
- One 15 ton crane (Demag)
- Five 10 ton cranes (Demag)
- Nine drive-through, grade level doors
   one of which is an interior rail door
- Two dock-high doors, covered
- · LED lighting in the plant
- Post Weld Heat treat furnace with 2" gas line
- Restrooms in the administrative offices as well as the plant
- Blast booth system 25' wide by 20' high by 50' long
- 3,400 SF of administrative offices with plant offices in the manufacturing area
- · Air piping distribution system with valves, regulators, and receiver tanks
- Paint booth system with air make up unit, air distribution system fans and controls
   25' wide by 20' high by 50' long
- Two Air Compressors (Ingersoll Rand and Sulair)