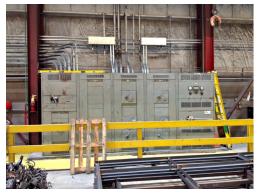

## **Property Highlights:**

- 27' to 37' clear
- 40 acres on Hwy 9, 2.4 mi to I-77
- Heavy cranes throughout the building,
  - 10 tons to 25 tons
- Drive-in access on three sides,
  - dock high at back of building
- Heavy power; 480 volts with 16,000 amps
- Large gravel parking and lay down area at side and rear
- Corporate Neighbors: Thyssenkrupp Materials, Footprint, Guardian Industries, Giti Tire USA, Richburg Supply, Porter Warner Industries, United Natural Foods, ATI Specialty Materials