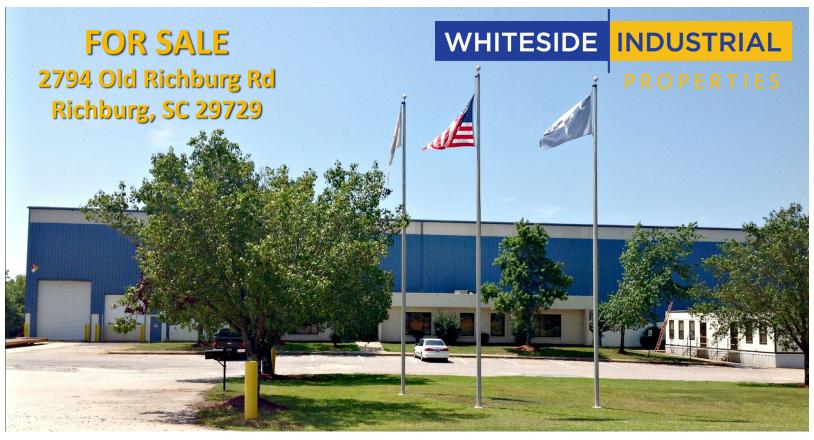

## **Property Highlights:**

- 27' to 37' clear
- 40 acres on Hwy 9, 2.4 mi to I-77
- Heavy cranes throughout the building,
  - 10 tons to 25 tons
- Drive-in access on three sides,
  - dock high at back of building
- Heavy power; 480 volts with 16,000 amps
- Large gravel parking and lay down area at side and rear
- Corporate Neighbors: Thyssenkrupp Materials, Footprint, Guardian Industries, Giti Tire USA, Richburg Supply, Porter Warner Industries, United Natural Foods, ATI Specialty Materials

MULTI-CRANE SERVED FACILITY 29 Miles South of Charlotte, NC

Approximately 85,000 Square Feet +/- 40 Acres
With graded and prepared lay down area

Purchase Price: \$3,790,000
Rail Served with spur into building

For more information contact:

Jim Whiteside

704.347.4676

Jim@WhitesideIndustrial.c