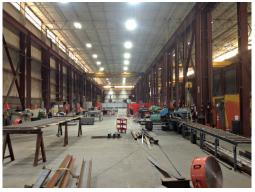

# **Building Amenities:**

- Two 25 ton cranes (P&H)
- One 15 ton crane (Demag)
- Five 10 ton cranes (Demag)
- Nine drive-through, grade level doors
   one of which is an interior rail door
- Two dock-high doors, covered
- · LED lighting in the plant
- Post Weld Heat treat furnace with 2" gas line
- Restrooms in the administrative offices as well as the plant
- Blast booth system 25' wide by 20' high by 50' long
- 3,400 SF of administrative offices with plant offices in the manufacturing area
- · Air piping distribution system with valves, regulators, and receiver tanks
- Paint booth system with air make up unit, air distribution system fans and controls
   25' wide by 20' high by 50' long
- Two Air Compressors (Ingersoll Rand and Sulair)