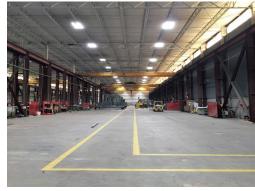

### FOR SALE 2794 Old Richburg Rd Richburg, SC 29729

Bay 1
One 15 ton crane
Two 10 ton cranes

Bay 2
Two 25 ton cranes
One 10 ton crane

# **Building Amenities:**

- Two 25 ton cranes (P&H)
- One 15 ton crane (Demag)
- Five 10 ton cranes (Demag)
- Nine drive-through, grade level doors
   one of which is an interior rail door
- Two dock-high doors, covered
- · LED lighting in the plant
- Post Weld Heat treat furnace with 2" gas line
- Restrooms in the administrative offices as well as the plant
- Blast booth system 25' wide by 20' high by 50' long
- 3,400 SF of administrative offices with plant offices in the manufacturing area
- · Air piping distribution system with valves, regulators, and receiver tanks
- Paint booth system with air make up unit, air distribution system fans and controls
   25' wide by 20' high by 50' long
- Two Air Compressors (Ingersoll Rand and Sulair)