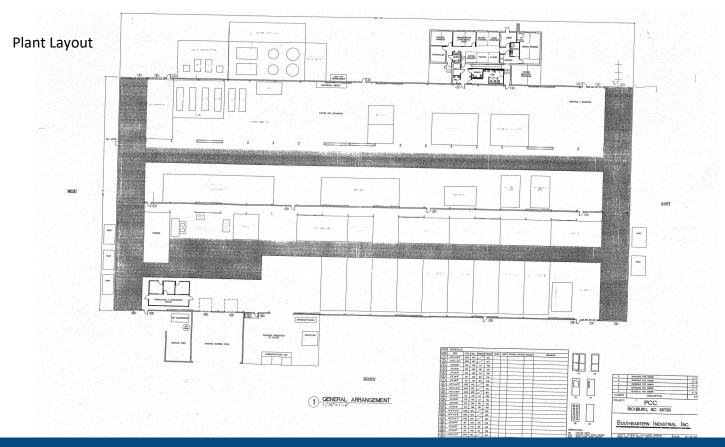

### FOR SALE 2794 Old Richburg Rd Richburg, SC 29729

Bay 1
One 15 ton crane
Two 10 ton cranes

Bay 2
Two 25 ton cranes
One 10 ton crane

# **Building Amenities:**

- Two 25 ton cranes (P&H)
- One 15 ton crane (Demag)
- Five 10 ton cranes (Demag)
- Nine drive-through, grade level doors
   one of which is an interior rail door
- Two dock-high doors, covered
- · LED lighting in the plant
- Post Weld Heat treat furnace with 2" gas line
- Restrooms in the administrative offices as well as the plant
- Blast booth system 25' wide by 20' high by 50' long
- 3,400 SF of administrative offices with plant offices in the manufacturing area
- · Air piping distribution system with valves, regulators, and receiver tanks
- Paint booth system with air make up unit, air distribution system fans and controls
   25' wide by 20' high by 50' long
- Two Air Compressors (Ingersoll Rand and Sulair)

Lay down area

Bay 3 Two 10 ton cranes 9 jib cranes with hoist

**Truck Access** 