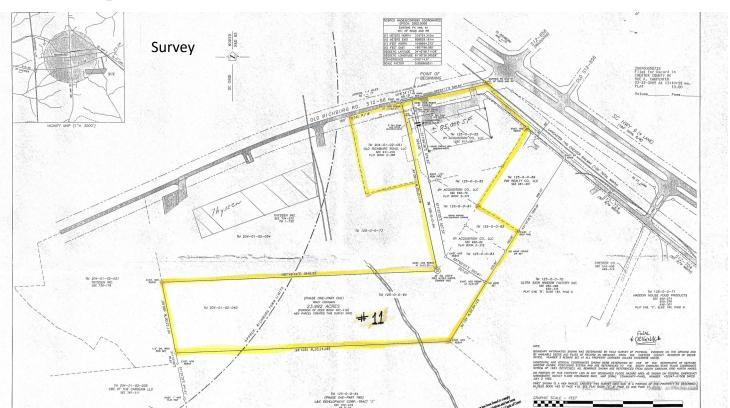

MULTI-CRANE SERVED FACILITY 29 Miles South of Charlotte, NC

Approximately 85,000 Square Feet +/- 40 Acres
With graded and prepared lay down area

Purchase Price: \$3,790,000
Rail Served with spur into building

### FOR SALE 2794 Old Richburg Rd Richburg, SC 29729

Bay 1
One 15 ton crane
Two 10 ton cranes

Bay 2
Two 25 ton cranes
One 10 ton crane

#### 2794 Old Richburg Rd Richburg, SC 29729