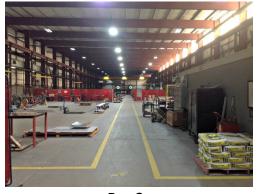

Lay down area

Bay 3 Two 10 ton cranes 9 jib cranes with hoist

**Truck Access** 