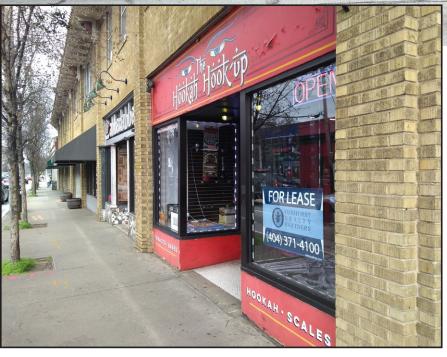

## **PROPERTY HIGHLIGHTS**

- ±1,100 SF
- Street-front retail space in historic building in the heart of Little Five Points
- Iconic pedestrian area
- 20,000+ cars per day
- No food/beverage tenants
- Available with 30 days' notice

## FOR LEASE LITTLE FIVE POINTS **RETAIL SPACE**

421-A Moreland Ave., Atlanta, GA

Information contained herein has been obtained from sources deemed reliable but we cannot guarantee its accuracy. No liability is assumed for errors or omissions.