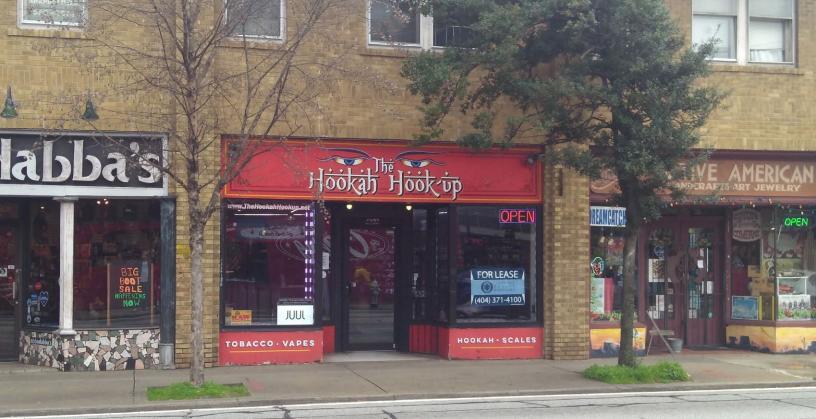

## **PROPERTY HIGHLIGHTS**

- ±1,100 SF
- Street-front retail space in historic building in the heart of Little Five Points
- Iconic pedestrian area
- 20,000+ cars per day
- No food/beverage tenants
- Available with 30 days' notice

## FOR LEASE LITTLE FIVE POINTS **RETAIL SPACE**

421-A Moreland Ave., Atlanta, GA

Information contained herein has been obtained from sources deemed reliable but we cannot guarantee its accuracy. No liability is assumed for errors or omissions.