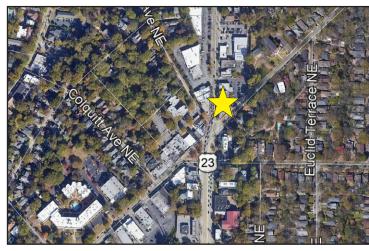

## FOR LEASE LITTLE FIVE POINTS **RETAIL SPACE**

421-A Moreland Ave., Atlanta, GA

Information contained herein has been obtained from sources deemed reliable but we cannot guarantee its accuracy. No liability is assumed for errors or omissions.

## **FOR LEASE** LITTLE FIVE POINTS RETAIL SPACE

421-A Moreland Ave., Atlanta, GA

Information contained herein has been obtained from sources deemed reliable but we cannot guarantee its accuracy. No liability is assumed for errors or omissions.