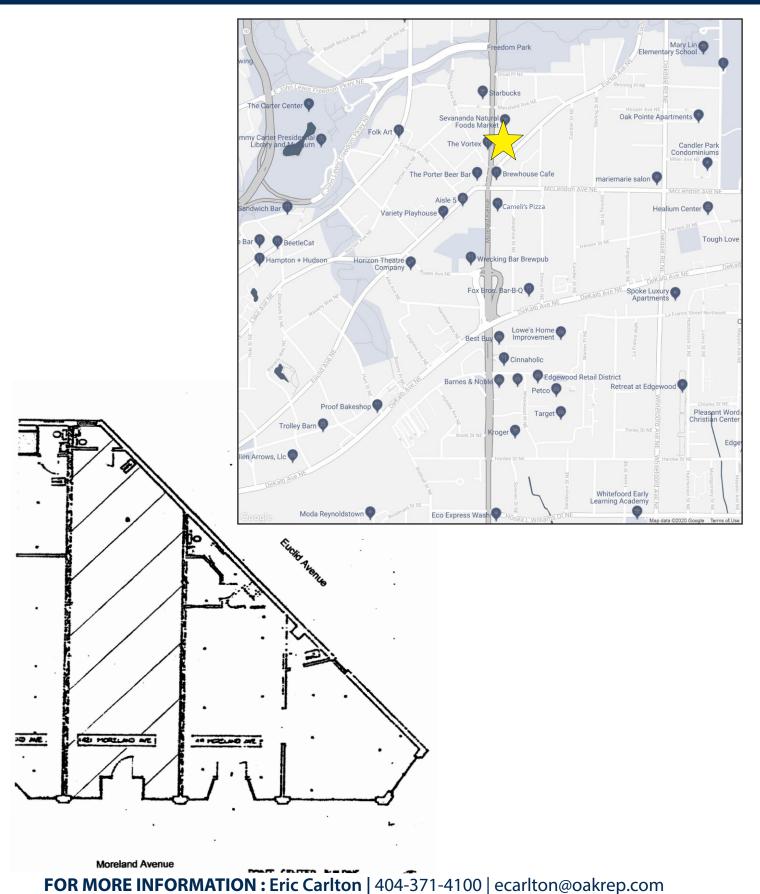

## FOR LEASE LITTLE FIVE POINTS **RETAIL SPACE**

421-A Moreland Ave., Atlanta, GA

Information contained herein has been obtained from sources deemed reliable but we cannot guarantee its accuracy. No liability is assumed for errors or omissions.

## **FOR LEASE** LITTLE FIVE POINTS RETAIL SPACE

421-A Moreland Ave., Atlanta, GA

Information contained herein has been obtained from sources deemed reliable but we cannot guarantee its accuracy. No liability is assumed for errors or omissions.