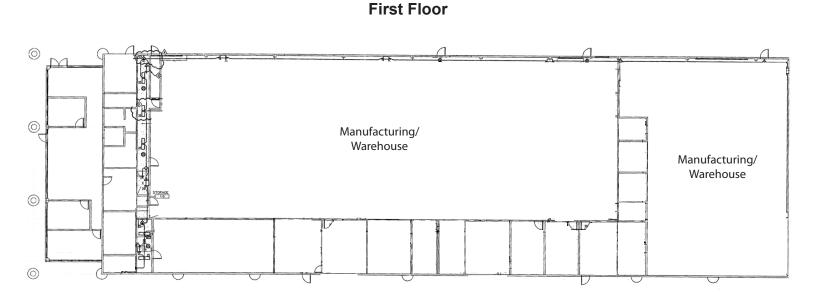

## Property Size: ±25,560 SF

As exclusive agent(s), we are pleased to offer the following space:

**Newmark** 

**Knight Frank** 

- LED: February 28, 2020
- Potential Longer Term on a Direct Basis with Master Landlord
- Size: ±25,560 SF
- 3.52/1,000 Parking (Gated Lot)
- 600 Amps @ 480V
- 5 Grade Level Doors
- 11 Private Offices
- 3 Conference Rooms
- ±6,217 SF Mezzanine/Storage Area
- 21' Clear Height
- Asking \$.75 NNN