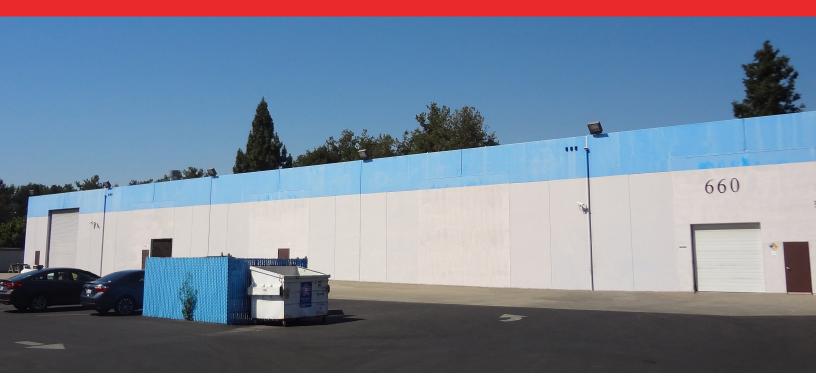

## Industrial Sublease 660 Giguere Court

San Jose, CA

## Property Size: ±25,560 SF

As exclusive agent(s), we are pleased to offer the following space:

**Newmark** 

**Knight Frank** 

- LED: February 28, 2020
- Potential Longer Term on a Direct Basis with Master Landlord
- Size: ±25,560 SF
- 3.52/1,000 Parking (Gated Lot)
- 600 Amps @ 480V
- 5 Grade Level Doors
- 11 Private Offices
- 3 Conference Rooms
- ±6,217 SF Mezzanine/Storage Area
- 21' Clear Height
- Asking \$.75 NNN