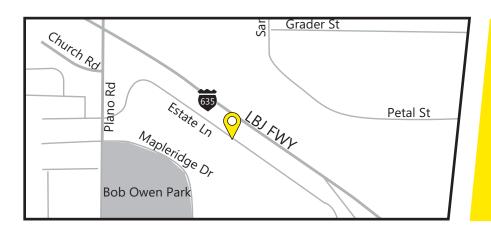

#### **DIRECTIONS**

Located off of I635(LBJ) between Kingsley and Plano Rd. If you're heading east exit at Kingsley(exit 13) and take a right. You'll then take another right onto estate lane. Drive approximately 1/2 a mile and you'll see Lyndon Office Plaza on the left.