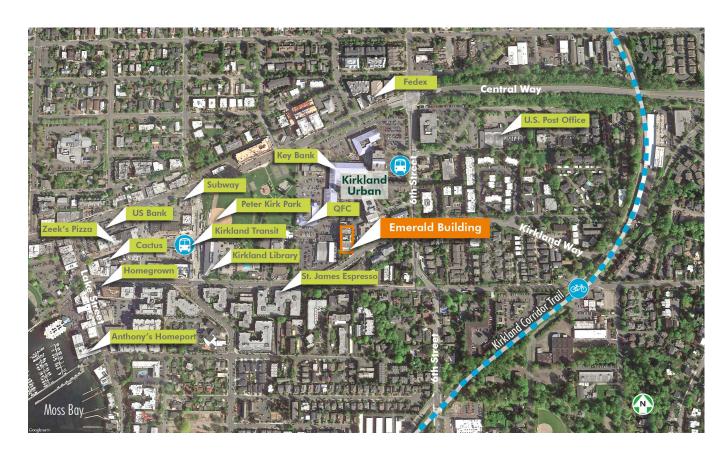

### **LOCAL AMENITIES**

#### **HIGHLIGHTS**

- + Premier downtown Kirkland location adjacent to the new Kirkland Urban live/work/play development project
- + Steps from QFC, Peter Kirk Park and Kirkland Transit Center
- + Shared 1st floor kitchen
- + 4/1,000 SF ratio including free covered parking
- + Convenient access to I-405