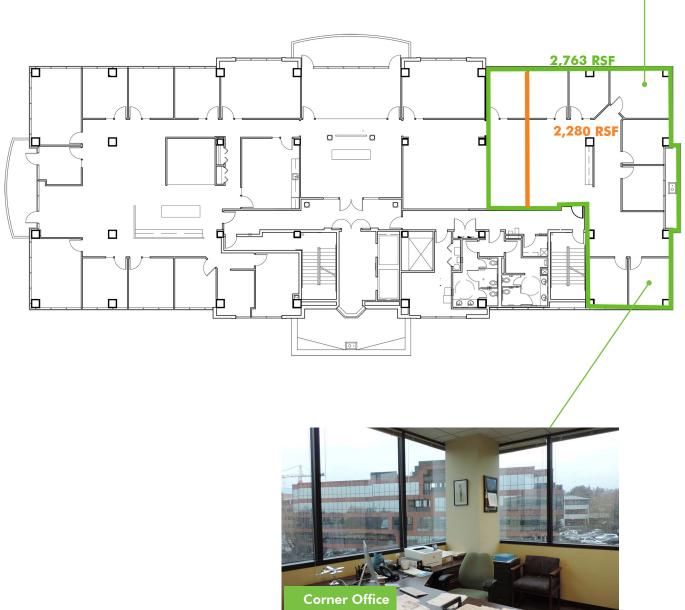

# **FLOOR PLANS**

**SUITE 301 | 2,280 - 2,763 RSF** 

#### **AVAILABLE SPACE**

+ Suite 103: 1,485 RSF

Available immediately

+ Suite 301: 2,280 - 2,763 RSF

- Available with 120 days notice