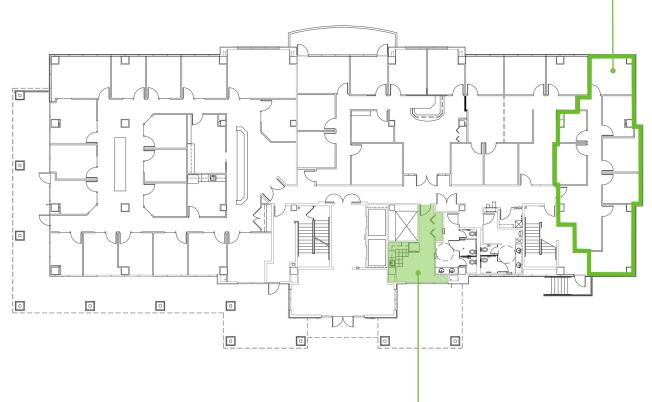

# **EMERALD BUILDING**

520 KIRKLAND WAY Kirkland, WA 98033



#### **AVAILABLE SPACE**

+ Suite 103: 1,485 RSF

Available immediately

+ Suite 301: 2,280 - 2,763 RSF

- Available with 120 days notice

#### **RATE**

+ \$32.50/SF, NNN

+ 2018 Est. OPEX: \$9.25/SF

#### **HIGHLIGHTS**

- + Premier downtown Kirkland location adjacent to the new Kirkland Urban live/work/play development project
- + Steps from QFC, Peter Kirk Park and Kirkland Transit Center
- + Shared 1st floor kitchen
- + 4/1,000 SF ratio including free covered parking
- + Convenient access to I-405



# FOR LEASE **EMERALD BUILDING**



## **FLOOR PLANS**

**SUITE 103 | 1,485 RSF** 









# **FLOOR PLANS**

**SUITE 301 | 2,280 - 2,763 RSF** 





# FOR LEASE EMERALD BUILDING



### **LOCAL AMENITIES**





### **CONTACT US**

#### **JEFF JOCHUMS**

Senior Vice President +1 425 462 6971 jeff.jochums@cbre.com

#### **ROBERT BAKER**

Client Services Specialist +1 425 462 6974 robert.baker@cbre.com CBRE, Inc. 10885 NE 4th Street Suite 500 Bellevue, WA 98004

© 2018 CBRE, Inc. All rights reserved. This information has been obtained from sources believed reliable, but has not been verified for accuracy or completeness. You should conduct a careful, independent investigation of the property and verify all information. Any reliance on this information is solely at your own risk. CBRE and the CBRE logo are service marks of CBRE, Inc. All other marks displayed on this document