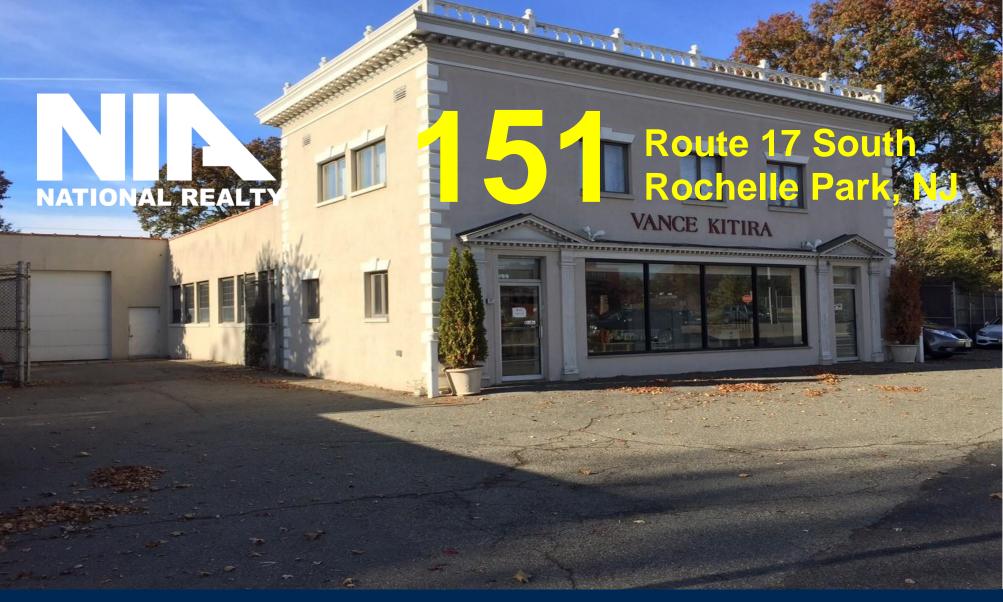

NICELY RENOVATED BUILDING | 5,600 SF FOR SALE | DIRECTLY ON ROUTE 17 SOUTH

Prime North & Southbound Exposure

Busy Retail Corridor

Gregory Panayoti | 201.845.6606 | GPanayoti@NIANationalRealty.com

## FORMER VANCE KITIRA

### 151 Route 17 S, Rochelle Park, NJ

| SF Available    | 5,600   |
|-----------------|---------|
| Total SF        | 5,600   |
| Office Showroom | 800     |
| Ceiling Height  | 12.0+   |
| Heat            | OIL     |
| AC              | Yes     |
| Parking Spaces  | 8       |
| Zoning:         | RTL/OFF |

#### **REDUCED!**

For Sale \$1,300,000
Property Tax \$19,100
Lease Price \$13.50 psf
CAM Charges \$3.32 psf

Total Rent \$7,850/month + utils

**For Sale or lease!** Route 17 Southbound across from Longhorn Steakhouse and under construction Starbucks. Rare retail/warehouse showroom with highway exposure. Great light in the warehouse. 4,800 SF 1<sup>st</sup> floor and 800 SF on the 2<sup>nd</sup> floor. Large front OH door. Currently built out with a small front showroom and warehouse with 2<sup>nd</sup> floor office. Excellent condition!