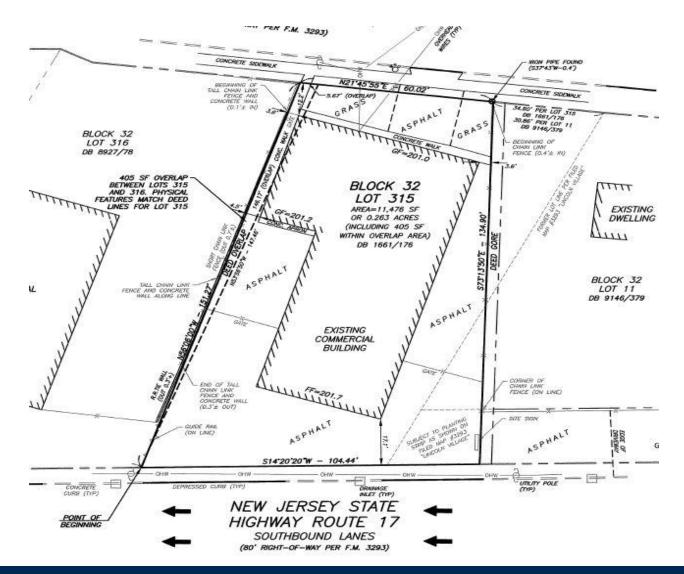

### 151 Route 17 S, Rochelle Park, NJ

| SF Available    | 5,600   |
|-----------------|---------|
| Total SF        | 5,600   |
| Office Showroom | 800     |
| Ceiling Height  | 12.0+   |
| Heat            | OIL     |
| AC              | Yes     |
| Parking Spaces  | 8       |
| Zoning:         | RTL/OFF |