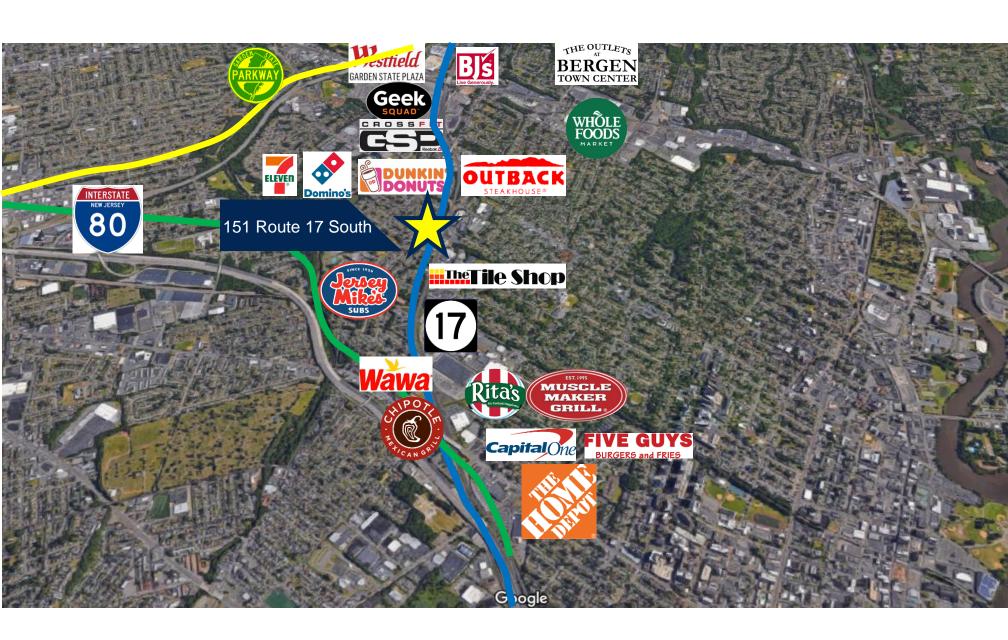

#### **REDUCED!**

For Sale \$1,300,000
Property Tax \$19,100
Lease Price \$13.50 psf
CAM Charges \$3.32 psf

Total Rent \$7,850/month + utils

**For Sale or lease!** Route 17 Southbound across from Longhorn Steakhouse and under construction Starbucks. Rare retail/warehouse showroom with highway exposure. Great light in the warehouse. 4,800 SF 1<sup>st</sup> floor and 800 SF on the 2<sup>nd</sup> floor. Large front OH door. Currently built out with a small front showroom and warehouse with 2<sup>nd</sup> floor office. Excellent condition!