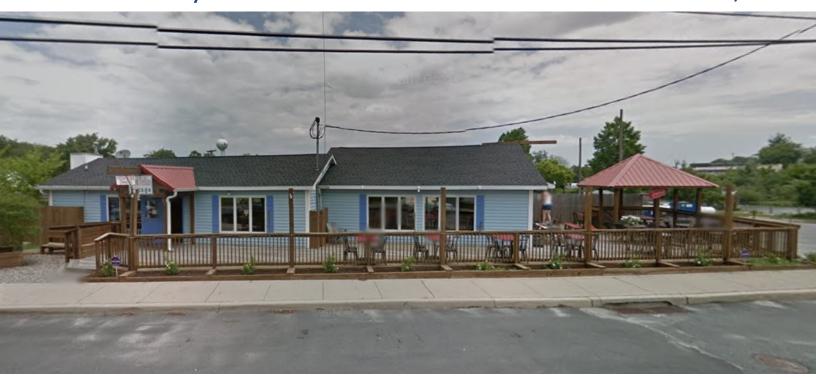

# For Lease

122 Mulberry Street

Milton, DE

#### **Property Information**

- $\Rightarrow$  3,500 +/- sq.ft.
- ⇒ Lease Price \$2,775 per month NNN
- ⇒ Waterfront Property
- ⇒ Perfect for a restaurant
- ⇒ Zoned as Town
- ⇒ Tax Parcel: 235-14.19-106.00
- ⇒ Endless Possibilities
- ⇒ Call for Details