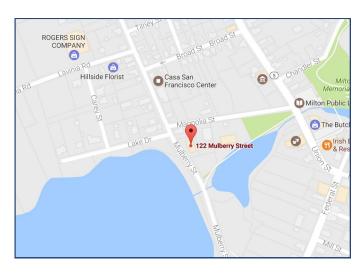

# For Lease



122 Mulberry Street

Milton, DE





#### **Property Information**

- $\Rightarrow$  3,500 +/- sq.ft.
- ⇒ Lease Price \$2,775 per month NNN
- ⇒ Waterfront Property
- ⇒ Perfect for a restaurant
- ⇒ Zoned as Town
- ⇒ Tax Parcel: 235-14.19-106.00
- ⇒ Endless Possibilities
- ⇒ Call for Details

For more information contact:

### Keith Walpole

302-236-7053

#### keithwalpole@yahoo.com

All information contained herein is believed to be accurate, however was obtained from third parties and R & R Commercial Realty, Inc. does not warrant as to the accuracy submitted, subject to changes or modification without notice. Listing Broker represents the sellers interest.

### **R&R Commercial Realty**

46 South State Street Dover, Delaware 19901

www.RandRCommercialRealty.com

302-674-3400 (Office) 302-674-8479 (Fax)

## For Lease



122