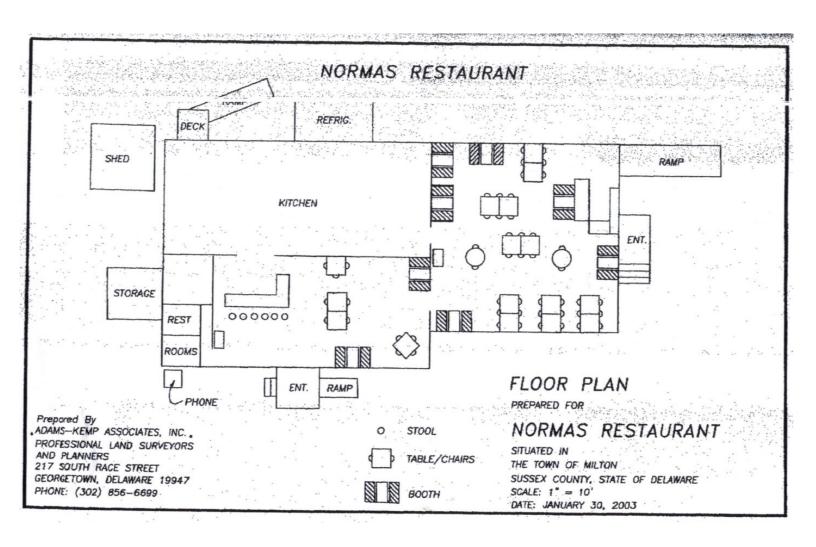

#### **Property Information**

- $\Rightarrow$  3,500 +/- sq.ft.
- ⇒ Lease Price \$2,775 per month NNN
- ⇒ Waterfront Property
- ⇒ Perfect for a restaurant
- ⇒ Zoned as Town
- ⇒ Tax Parcel: 235-14.19-106.00
- ⇒ Endless Possibilities
- ⇒ Call for Details