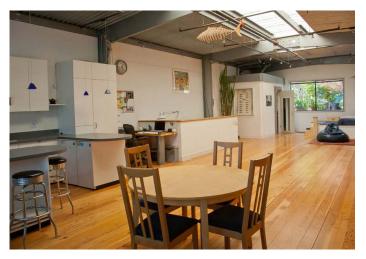

### 268 Clara Street

San Francisco, CA

±2,875 SF with ±416 SF outdoor patio

Creative office/flex/warehouse space

Hardwood floors throughout the 2nd floor

12' ceiling height

Skylights on both floors with full kitchen and restroom with shower on the 2nd floor

Utility room/restroom on ground floor

3-phase I 200 AMP electrical service and fully sprinklered

Steps to BART, CalTrain, and Mid-Market

Asking \$48 PSF/year IG

1-2 year term

Available immediately