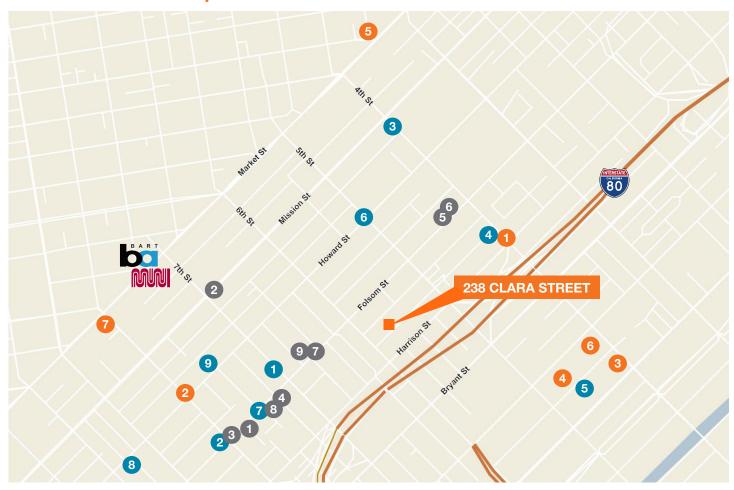

## **Amenities Map**

### LIFESTYLE

- Whole Foods
- 2 Harvest Market
- Walgreens
- 4 Bay Club Tennis Center
- Wells Fargo
- 6 Bank of America
- 7 Chase

### **DRINKS**

- Sightglass
- 2 Pinkie's Bakery
- 3 Starbucks
- .....
- 4 Peet's coffee
- 5 Bluxome Street WINERY
- 6 The Chieftain
- Bloodhound
- 8 Tank 18
- 9 Cellermaker Brewing Co.

### **RESTAURANTS**

- 1 Basil Thai
- 2 AQ Restaurant & Bar
- 3 Citizen's Band
- 4 Radius
- 5 Zero Zero
- 6 LuLu
- 7 Deli Board
- 8 Rocco's Cafe
- 9 Extreme Pizza