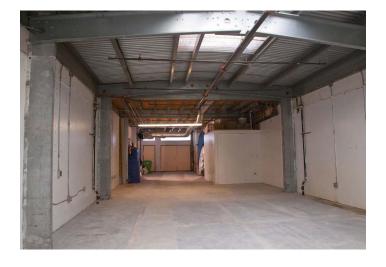

### 268 Clara Street

San Francisco, CA

±2,875 SF with ±416 SF outdoor patio

Creative office/flex/warehouse space

Hardwood floors throughout the 2nd floor

12' ceiling height

Skylights on both floors with full kitchen and restroom with shower on the 2nd floor

Utility room/restroom on ground floor

3-phase I 200 AMP electrical service and fully sprinklered

Steps to BART, CalTrain, and Mid-Market

Asking \$48 PSF/year IG

1-2 year term

Available immediately