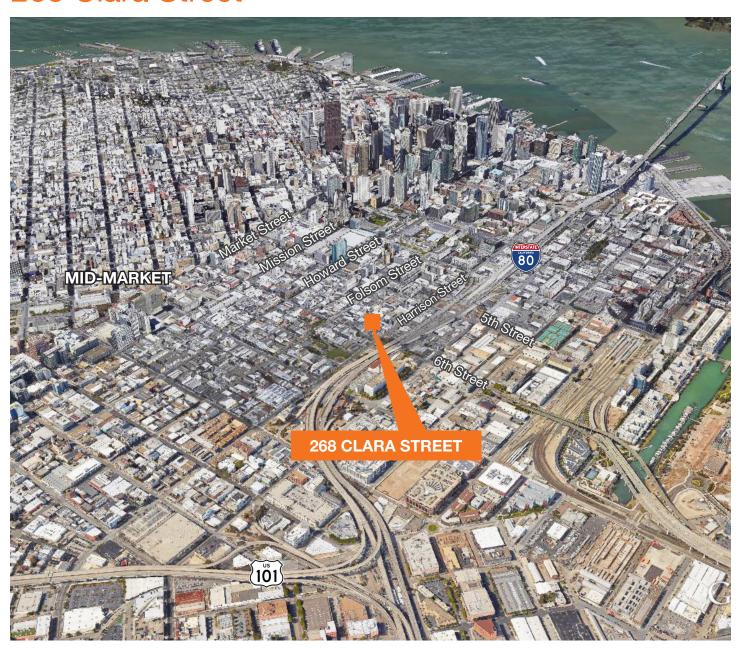

### 268 Clara Street

San Francisco, CA

±2,875 SF with ±416 SF outdoor patio

Creative office/flex/warehouse space

Hardwood floors throughout the 2nd floor

12' ceiling height

Skylights on both floors with full kitchen and restroom with shower on the 2nd floor

Utility room/restroom on ground floor

3-phase I 200 AMP electrical service and fully sprinklered

Steps to BART, CalTrain, and Mid-Market

Asking \$48 PSF/year IG

1-2 year term

Available immediately





#### Contact

Jaclyn Marshall 415.229.8894 jaclynm@kiddermathews.com brucem@kiddermathews.com LIC #01846532

**Bruce McLellan** 415.229.8981 LIC #00879071



## 268 Clara Street



#### Contact

Jaclyn Marshall 415.229.8894

jaclynm@kiddermathews.com LIC #01846532 **Bruce McLellan** 

415.229.8981

brucem@kiddermathews.com LIC #00879071



## **Amenities Map**



### LIFESTYLE

- Whole Foods
- 2 Harvest Market
- Walgreens
- 4 Bay Club Tennis Center
- Wells Fargo
- 6 Bank of America
- 7 Chase

### **DRINKS**

- Sightglass
- 2 Pinkie's Bakery
- 3 Starbucks
- .....
- 4 Peet's coffee
- 5 Bluxome Street WINERY
- 6 The Chieftain
- Bloodhound
- 8 Tank 18
- 9 Cellermaker Brewing Co.

### **RESTAURANTS**

- 1 Basil Thai
- 2 AQ Restaurant & Bar
- 3 Citizen's Band
- 4 Radius
- 5 Zero Zero
- 6 LuLu
- 7 Deli Board
- 8 Rocco's Cafe
- 9 Extreme Pizza



## 268 Clara Street







#### Contact

Jaclyn Marshall 415.229.8894 jaclynm@kiddermathews.com LIC #01846532 Bruce McLellan 415