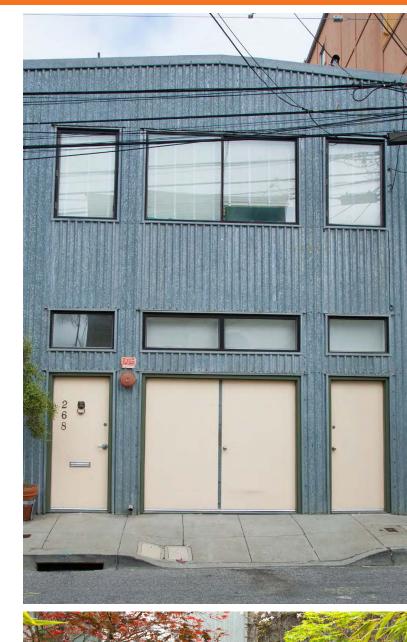

### 268 Clara Street

San Francisco, CA

±2,875 SF with ±416 SF outdoor patio

Creative office/flex/warehouse space

Hardwood floors throughout the 2nd floor

12' ceiling height

Skylights on both floors with full kitchen and restroom with shower on the 2nd floor

Utility room/restroom on ground floor

3-phase I 200 AMP electrical service and fully sprinklered

Steps to BART, CalTrain, and Mid-Market

Asking \$48 PSF/year IG

1-2 year term

Available immediately