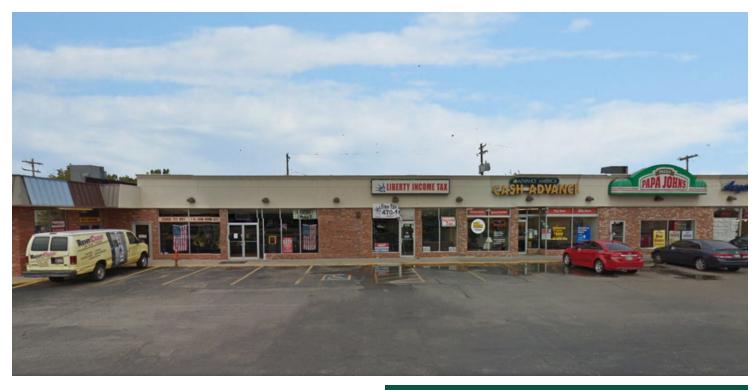

**Sub Market:** northwest Well located strip center on the southwest corner of NW 36th & N MacArthur Blvd.

2,600 SF Tenants include: Electra Wireless, Angel Nails, Papa John's Pizza, Cash Advance Liberty Tax and La Taqueria de Lagos.