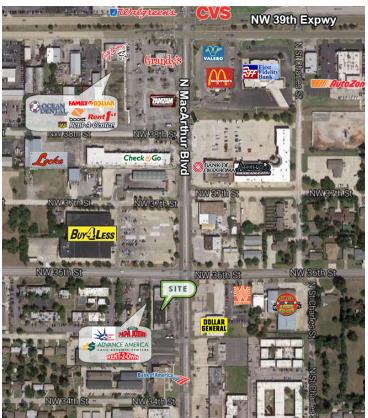

**Sub Market:** northwest Well located strip center on the southwest corner of NW 36th & N MacArthur Blvd.

2,600 SF Tenants include: Electra Wireless, Angel Nails, Papa John's Pizza, Cash Advance Liberty Tax and La Taqueria de Lagos.

Surrounding Tenants: Buy For Less, Dollar General, Jersey

Mikes, McDonalds, CVS, Walgreens, Family Dollar, Boost Mobile.

The property is in close proximity to South Nazarene University, which has approximately 2,252 students.