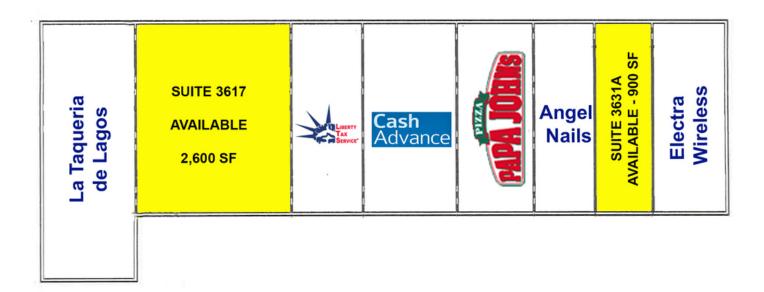

### PROPERTY OVERVIEW

Available SF: 900 SF - 2,600 SF

**Suite 3617** 

Suite 3631A 900 SF

Lease Rate: \$11.00 SF/yr (NNN)

Lot Size: 1.03 Acres

13,440 SF **Building Size:** 

**Year Built:** 1970

**Sub Market:** northwest Well located strip center on the southwest corner of NW 36th & N MacArthur Blvd.

2,600 SF Tenants include: Electra Wireless, Angel Nails, Papa John's Pizza, Cash Advance Liberty Tax and La Taqueria de Lagos.