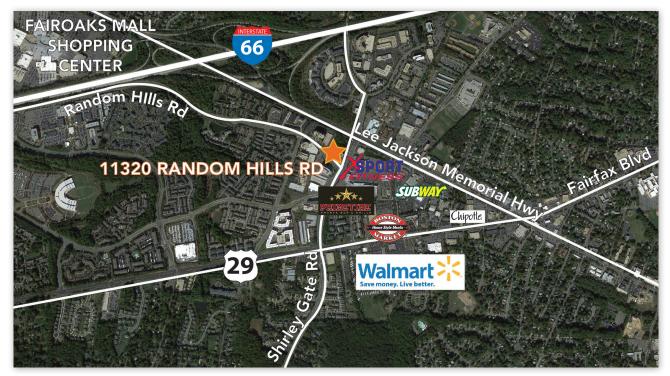

## OFFICE SPACE FOR SUBLEASE 11320 RANDOM HILLS RD.

FAIRFAX, VA 22030

## FEATURES

- Direct access to Route 66 & Route 50
- Surface and underground parking available
- Class A office building
- Walking distance from retail and restaurants including Subway, Primetime Sports Grill and XSport Fitness
- On-site engineering and property management
- Shared access to conference room, kitchen and reception area

FLOOR PLAN

1st Floor

Suite 120: 1,965 SF

**AMENITIES MAP** 

BERNIE MCKEEVER 703.749.9483 bernie.mckeever@transwestern.com BERNIE MCKEEVER JR. 703.749.9462 bernard.mckeeverjr@transwestern.com LIVIA SPONSELLER 703.749.9417 livia.sponseller@transwestern.com