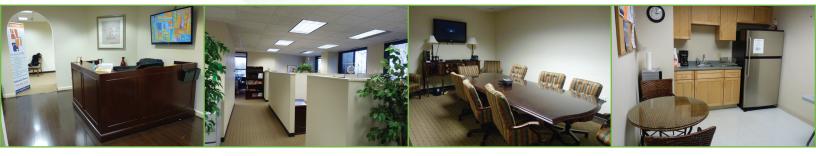

## SPACE AVAILABILITY

- 1st floor suite: 1,965 SF
- Rent: \$24.00
- Fully Furnished
- Term through Nov 30, 2016

## FEATURES

- Direct access to Route 66 & Route 50
- Surface and underground parking available
- Class A office building
- Walking distance from retail and restaurants including Subway, Primetime Sports Grill and XSport Fitness
- On-site engineering and property management
- Shared access to conference room, kitchen and reception area