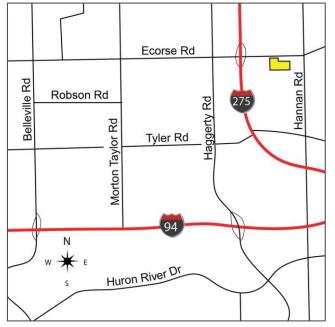

## 39611 ECORSE ROAD VAN BUREN TWP., MICHIGAN

VACANT LAND FOR SALE 10.00 Acres Available

### **PROPERTY FEATURES**

- 10.00 acres available
- Zoned agricultural
- All utilities at site
- Master planned mixed-use immediately east of Visteon Way
- 905' frontage on new Ecorse Road Boulevard with median
- Sale Price: \$995,000 (\$99,500/acre)