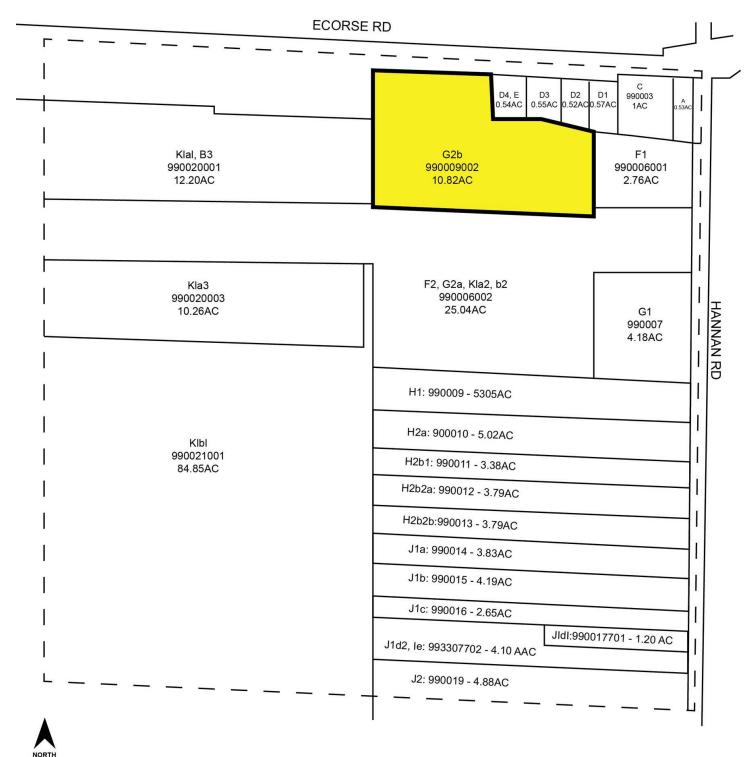

# 39611 Ecorse Road – Van Buren Twp., Michigan Vacant Land For Sale

10.00 Acres AVAILABLE

Site Plan

For more information, please contact: **RICK BIRDSALL** (248) 799 3145 rbirdsall@signatureassociates.com