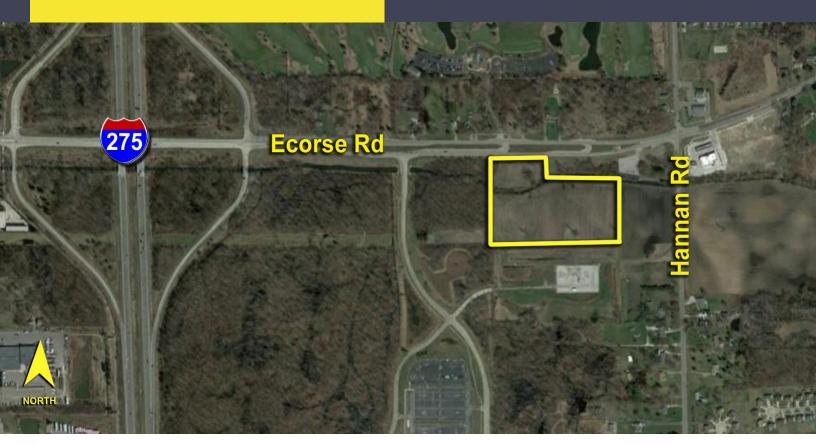

## 39611 ECORSE ROAD VAN BUREN TWP., MICHIGAN

VACANT LAND FOR SALE 10.00 Acres Available

### **PROPERTY FEATURES**

- 10.00 acres available
- Zoned agricultural
- All utilities at site
- Master planned mixed-use immediately east of Visteon Way
- 905' frontage on new Ecorse Road Boulevard with median
- Sale Price: \$995,000 (\$99,500/acre)