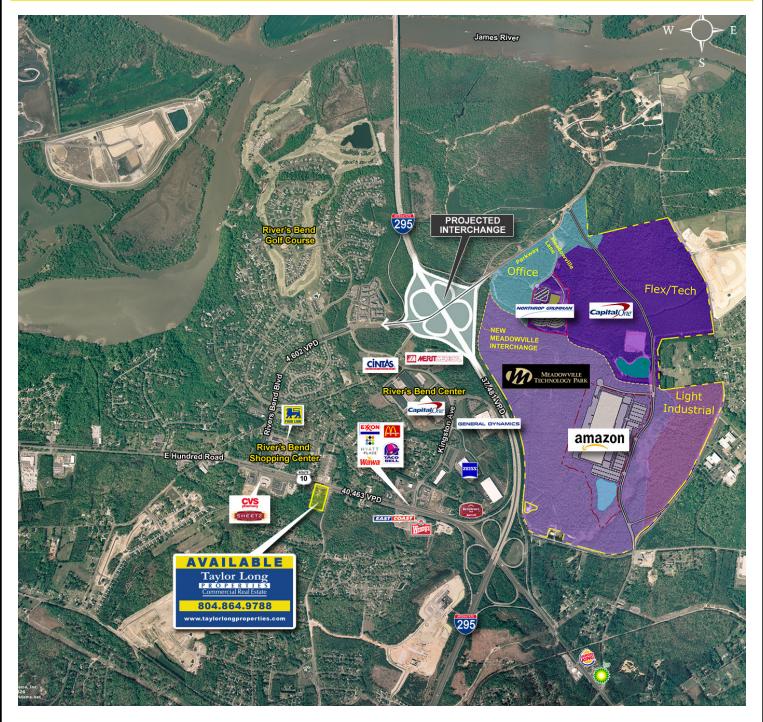

Route-10-E-Hundred-Rd

Last Modified 11/20/17

Page 2 of 2

10142 W. BROAD STREET, GLEN ALLEN, VA 23060 | TAYLORLONGPROPERTIES.COM | T: 804.864.9788 | F: 804.864.9789