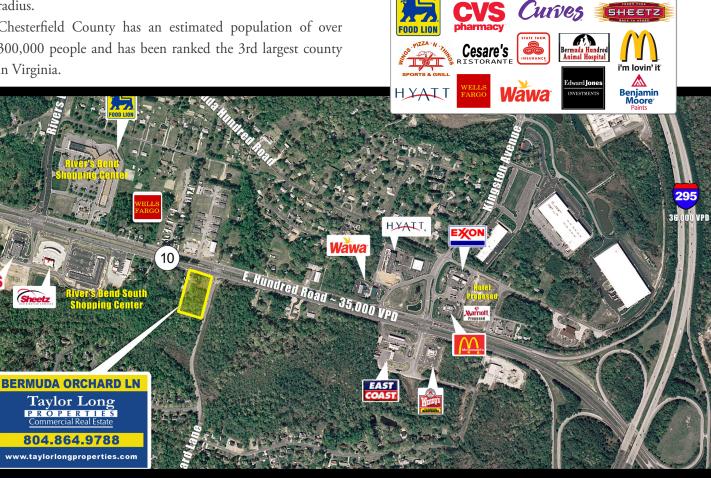

# **FEATURES**

- ±1.052 Acre site available for ground lease or build-to-suit.
- 200' of frontage on East Hundred Road.
- Zoned C-3.
- Hard corner at an signalized section.
- Close proximity to Rivers Bend Subdivision and I-295.
- Average household income over \$114,000 one one-mile radius.
- · Chesterfield County has an estimated population of over 300,000 people and has been ranked the 3rd largest county in Virginia.

#### Traffic Count: Rte 10 (W. Hundred Rd) - 42,000 VPD JOIN AREA RETAILERS

Brian Bock: 804.864.9788 ext. 106 brianbock@taylorlongproperties.com

Route-10-E-Hundred-Rd

Last Modified 11/20/17

Page 1 of 2

10142 W. BROAD STREET, GLEN ALLEN, VA 23060 | TAYLORLONGPROPERTIES.COM | T: 804.864.9788 | F: 804.864.9789