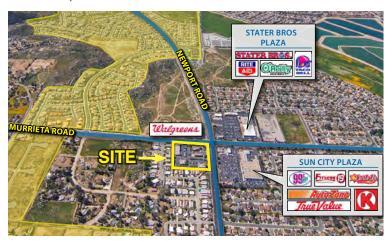

## TRAFFIC COUNTS 37,000 CPD

at Newport Rd at Murrieta Rd

\*Source: County of Riverside