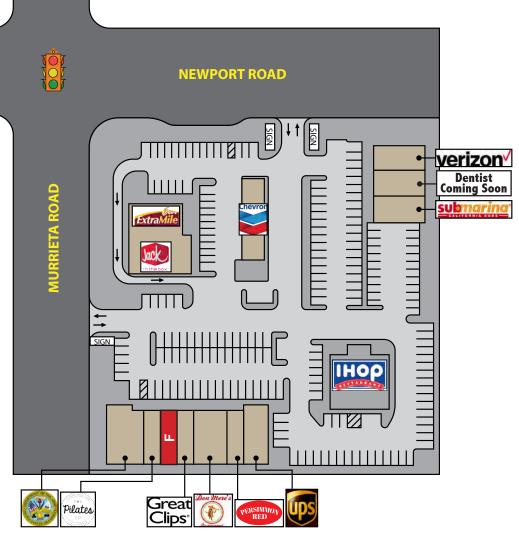

#### **SHOPPING CENTER HIGHLIGHTS:**

- **JOIN:** IHOP, Jack in the Box, Chevron, Verizon Wireless, UPS, Great Clips and Submarina.
- ±1,506 sq. ft. Retail Space Available
- Excellent retail center with diverse mix of National, Regional and local Tenants.
- Tremendous location offering great exposure with over 69,000 cars per day at this intersection.
- Convenient ingress/egress and easy access to I-215, I-15 and Hwy 74.
- Ideal for restaurants, coffee / juice store, pet store, hair salon, day spa, florist, gift shop and other general retail or services.
- Medical Uses can be Accommodated
- Over 25,000 housing units proposed within the Menifee trade area.
- Now Open: The Pilates Co. and Army Recruitment Center, Dentist (Coming Soon)