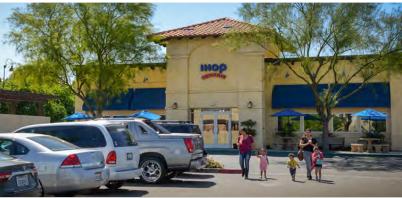

#### **SHOPPING CENTER HIGHLIGHTS:**

- **JOIN:** IHOP, Jack in the Box, Chevron, Verizon Wireless, UPS, Great Clips and Submarina.
- ±1,506 sq. ft. Retail Space Available
- Excellent retail center with diverse mix of National, Regional and local Tenants.
- Tremendous location offering great exposure with over 69,000 cars per day at this intersection.
- Convenient ingress/egress and easy access to I-215, I-15 and Hwy 74.
- Ideal for restaurants, coffee / juice store, pet store, hair salon, day spa, florist, gift shop and other general retail or services.
- Medical Uses can be Accommodated
- Over 25,000 housing units proposed within the Menifee trade area.
- Now Open: The Pilates Co. and Army Recruitment Center, Dentist (Coming Soon)