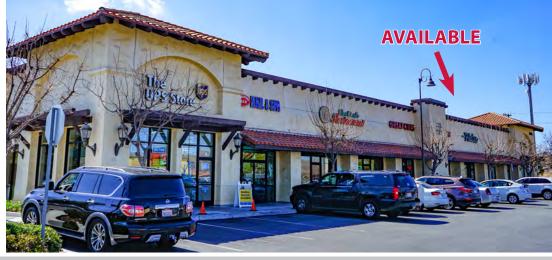

#### **SHOPPING CENTER HIGHLIGHTS:**

- **JOIN:** IHOP, Jack in the Box, Chevron, Verizon Wireless, UPS, Great Clips and Submarina.
- ±1,506 sq. ft. Retail Space Available
- Excellent retail center with diverse mix of National, Regional and local Tenants.
- Tremendous location offering great exposure with over 69,000 cars per day at this intersection.
- Convenient ingress/egress and easy access to I-215, I-15 and Hwy 74.
- Ideal for restaurants, coffee / juice store, pet store, hair salon, day spa, florist, gift shop and other general retail or services.
- Medical Uses can be Accommodated
- Over 25,000 housing units proposed within the Menifee trade area.
- Now Open: The Pilates Co. and Army Recruitment Center, Dentist (Coming Soon)