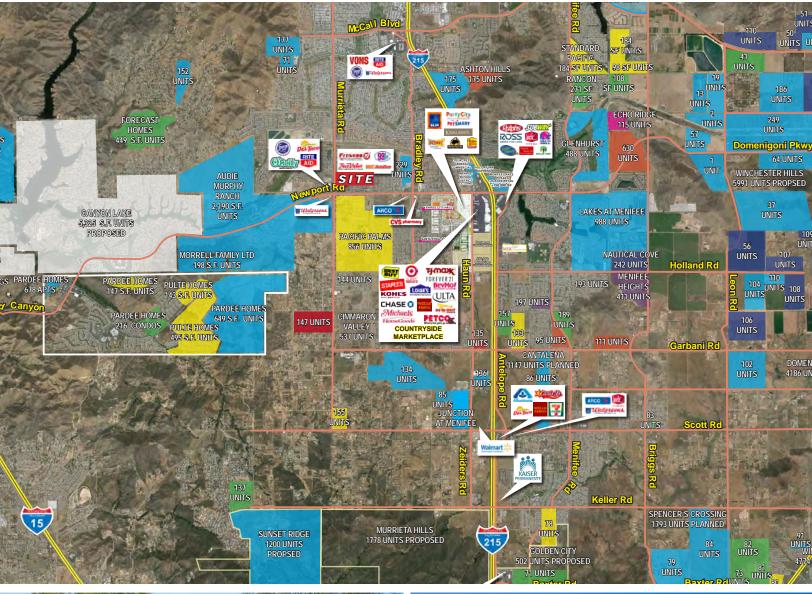

#### **SHOPPING CENTER HIGHLIGHTS:**

- **JOIN:** IHOP, Jack in the Box, Chevron, Verizon Wireless, UPS, Great Clips and Submarina.
- ±1,506 sq. ft. Retail Space Available
- Excellent retail center with diverse mix of National, Regional and local Tenants.
- Tremendous location offering great exposure with over 69,000 cars per day at this intersection.
- Convenient ingress/egress and easy access to I-215, I-15 and Hwy 74.
- Ideal for restaurants, coffee / juice store, pet store, hair salon, day spa, florist, gift shop and other general retail or services.
- Medical Uses can be Accommodated
- Over 25,000 housing units proposed within the Menifee trade area.
- Now Open: The Pilates Co. and Army Recruitment Center, Dentist (Coming Soon)