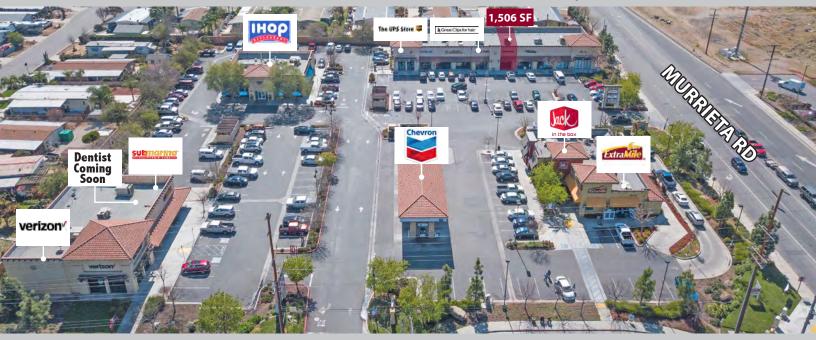

#### 26025-26045 NEWPORT ROAD - MENIFEE, CA

#### **SHOPPING CENTER HIGHLIGHTS:**

- **JOIN:** IHOP, Jack in the Box, Chevron, Verizon Wireless, UPS, Great Clips and Submarina.
- ±1,506 sq. ft. Retail Space Available
- Excellent retail center with diverse mix of National, Regional and local Tenants.
- Tremendous location offering great exposure with over 69,000 cars per day at this intersection.
- Convenient ingress/egress and easy access to I-215, I-15 and Hwy 74.
- Ideal for restaurants, coffee / juice store, pet store, hair salon, day spa, florist, gift shop and other general retail or services.
- Medical Uses can be Accommodated
- Over 25,000 housing units proposed within the Menifee trade area.
- Now Open: The Pilates Co. and Army Recruitment Center, Dentist (Coming Soon)