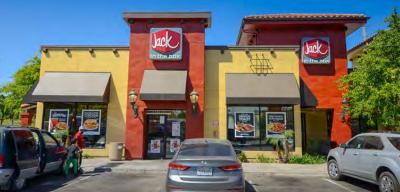

#### **SHOPPING CENTER HIGHLIGHTS:**

- **JOIN:** IHOP, Jack in the Box, Chevron, Verizon Wireless, UPS, Great Clips and Submarina.
- ±1,506 sq. ft. Retail Space Available
- Excellent retail center with diverse mix of National, Regional and local Tenants.
- Tremendous location offering great exposure with over 69,000 cars per day at this intersection.
- Convenient ingress/egress and easy access to I-215, I-15 and Hwy 74.
- Ideal for restaurants, coffee / juice store, pet store, hair salon, day spa, florist, gift shop and other general retail or services.
- Medical Uses can be Accommodated
- Over 25,000 housing units proposed within the Menifee trade area.
- Now Open: The Pilates Co. and Army Recruitment Center, Dentist (Coming Soon)