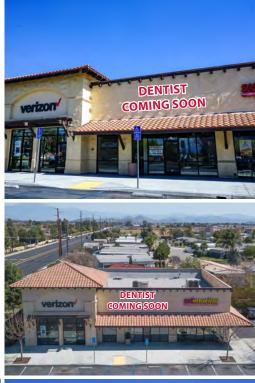

#### **SHOPPING CENTER HIGHLIGHTS:**

- **JOIN:** IHOP, Jack in the Box, Chevron, Verizon Wireless, UPS, Great Clips and Submarina.
- ±1,506 sq. ft. Retail Space Available
- Excellent retail center with diverse mix of National, Regional and local Tenants.
- Tremendous location offering great exposure with over 69,000 cars per day at this intersection.
- Convenient ingress/egress and easy access to I-215, I-15 and Hwy 74.
- Ideal for restaurants, coffee / juice store, pet store, hair salon, day spa, florist, gift shop and other general retail or services.
- Medical Uses can be Accommodated
- Over 25,000 housing units proposed within the Menifee trade area.
- Now Open: The Pilates Co. and Army Recruitment Center, Dentist (Coming Soon)