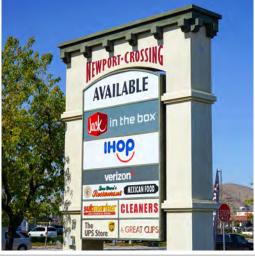

#### **SHOPPING CENTER HIGHLIGHTS:**

- **JOIN:** IHOP, Jack in the Box, Chevron, Verizon Wireless, UPS, Great Clips and Submarina.
- ±1,506 sq. ft. Retail Space Available
- Excellent retail center with diverse mix of National, Regional and local Tenants.
- Tremendous location offering great exposure with over 69,000 cars per day at this intersection.
- Convenient ingress/egress and easy access to I-215, I-15 and Hwy 74.
- Ideal for restaurants, coffee / juice store, pet store, hair salon, day spa, florist, gift shop and other general retail or services.
- Medical Uses can be Accommodated
- Over 25,000 housing units proposed within the Menifee trade area.
- Now Open: The Pilates Co. and Army Recruitment Center, Dentist (Coming Soon)