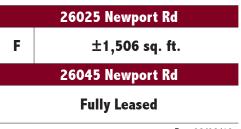

#### **SHOPPING CENTER HIGHLIGHTS:**

- **JOIN:** IHOP, Jack in the Box, Chevron, Verizon Wireless, UPS, Great Clips and Submarina.
- ±1,506 sq. ft. Retail Space Available
- Excellent retail center with diverse mix of National, Regional and local Tenants.
- Tremendous location offering great exposure with over 69,000 cars per day at this intersection.
- Convenient ingress/egress and easy access to I-215, I-15 and Hwy 74.
- Ideal for restaurants, coffee / juice store, pet store, hair salon, day spa, florist, gift shop and other general retail or services.
- Medical Uses can be Accommodated
- Over 25,000 housing units proposed within the Menifee trade area.
- Now Open: The Pilates Co. and Army Recruitment Center, Dentist (Coming Soon)