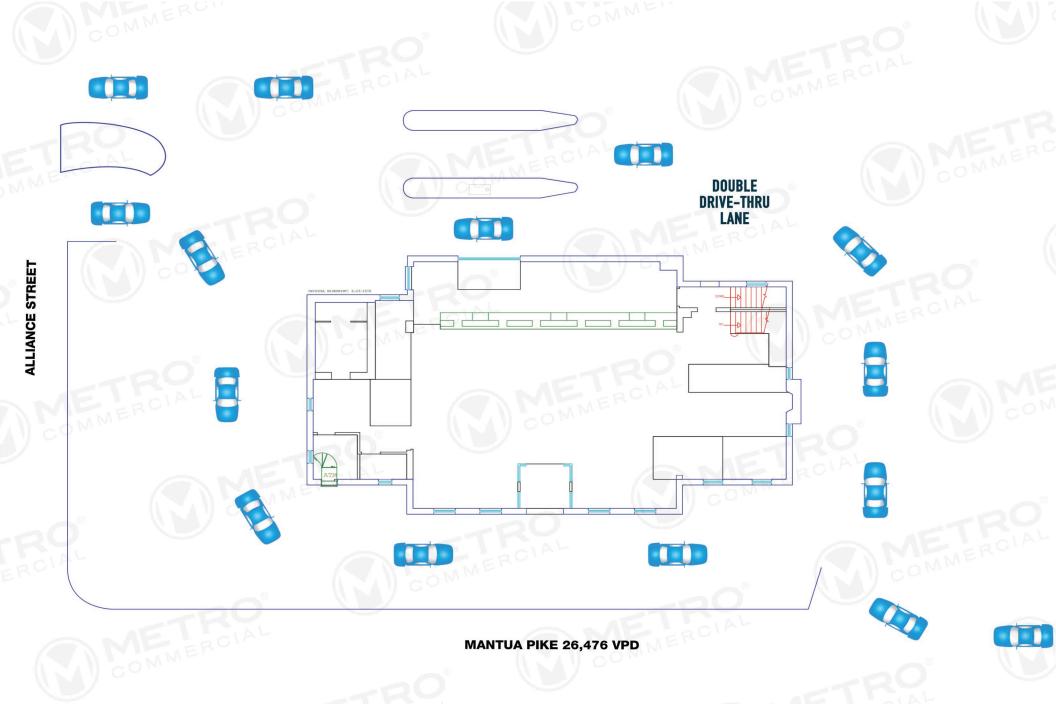

## property highlights.

- Well-positioned free-standing building with drive-thru in front of College Square Shopping Center with LA Fitness, Penn Medicine. Eastern Dental
- Direct access from Mantua Pike (Route 45) and Alliance Street
- Prominent visibility on Mantua Pike with 26,476 VPD
- Zoning: HC
- Perfect for Medical, Fast Food, Wireless, Insurance/Real Estate Office, Daycare
- Property Tax Estimate (2021): \$38,213.76
- Asking Price: \$800,000