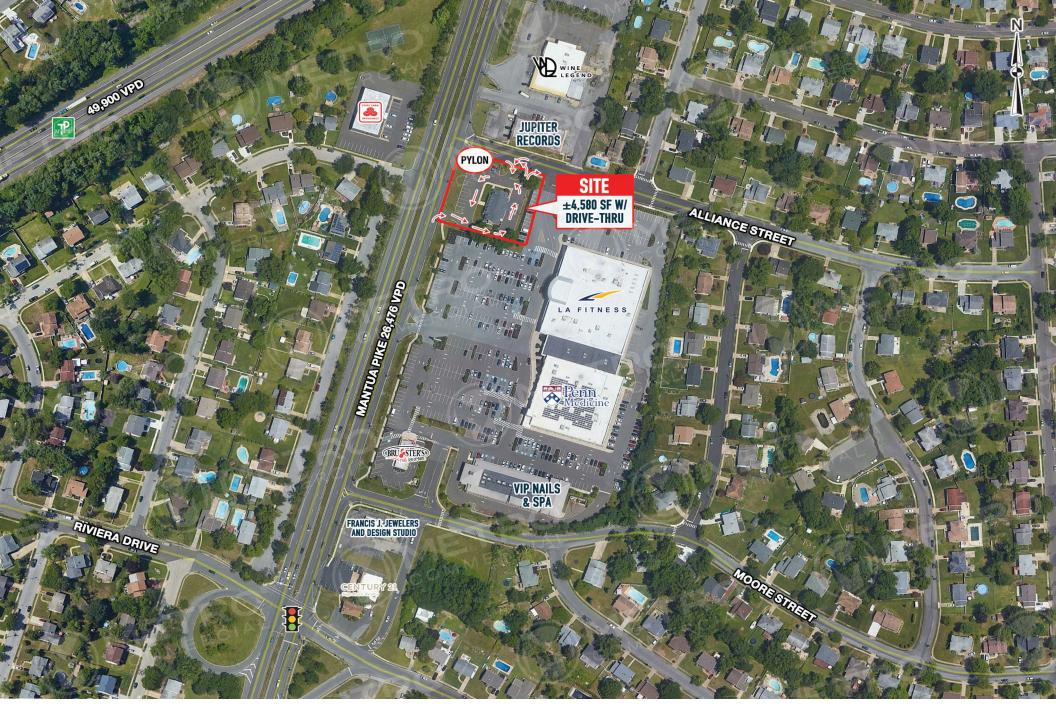

## property highlights.

- Well-positioned free-standing building with drive-thru in front of College Square Shopping Center with LA Fitness, Penn Medicine. Eastern Dental
- Direct access from Mantua Pike (Route 45) and Alliance Street
- Prominent visibility on Mantua Pike with 26,476 VPD
- Zoning: HC
- Perfect for Medical, Fast Food, Wireless, Insurance/Real Estate Office, Daycare
- Property Tax Estimate (2021): \$38,213.76
- Asking Price: \$800,000