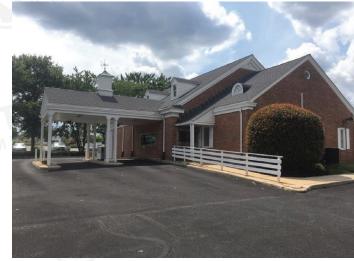

# **BANK BUILDING FOR SALE**

1002 MANTUA PIKE, WOODBURY HEIGHTS, NJ

 $\pm 4.580$  SF ON  $\pm 0.60$  ACRES FOR SALE

## property highlights.

- Well-positioned free-standing building with drive-thru in front of College Square Shopping Center with LA Fitness, Penn Medicine. Eastern Dental
- Direct access from Mantua Pike (Route 45) and Alliance Street
- Prominent visibility on Mantua Pike with 26,476 VPD
- Zoning: HC
- Perfect for Medical, Fast Food, Wireless, Insurance/Real Estate Office, Daycare
- Property Tax Estimate (2021): \$38,213.76
- Asking Price: \$800,000