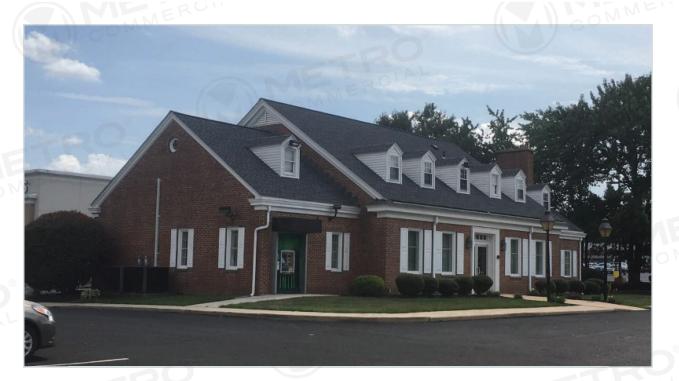

# **BANK BUILDING FOR SALE**

1002 MANTUA PIKE, WOODBURY HEIGHTS, NJ

 $\pm 4.580$  SF ON  $\pm 0.60$  ACRES FOR SALE

## property highlights.

- Well-positioned free-standing building with drive-thru in front of College Square Shopping Center with LA Fitness, Penn Medicine. Eastern Dental
- Direct access from Mantua Pike (Route 45) and Alliance Street
- Prominent visibility on Mantua Pike with 26,476 VPD
- Zoning: HC
- Perfect for Medical, Fast Food, Wireless, Insurance/Real Estate Office, Daycare
- Property Tax Estimate (2021): \$38,213.76
- Asking Price: \$800,000