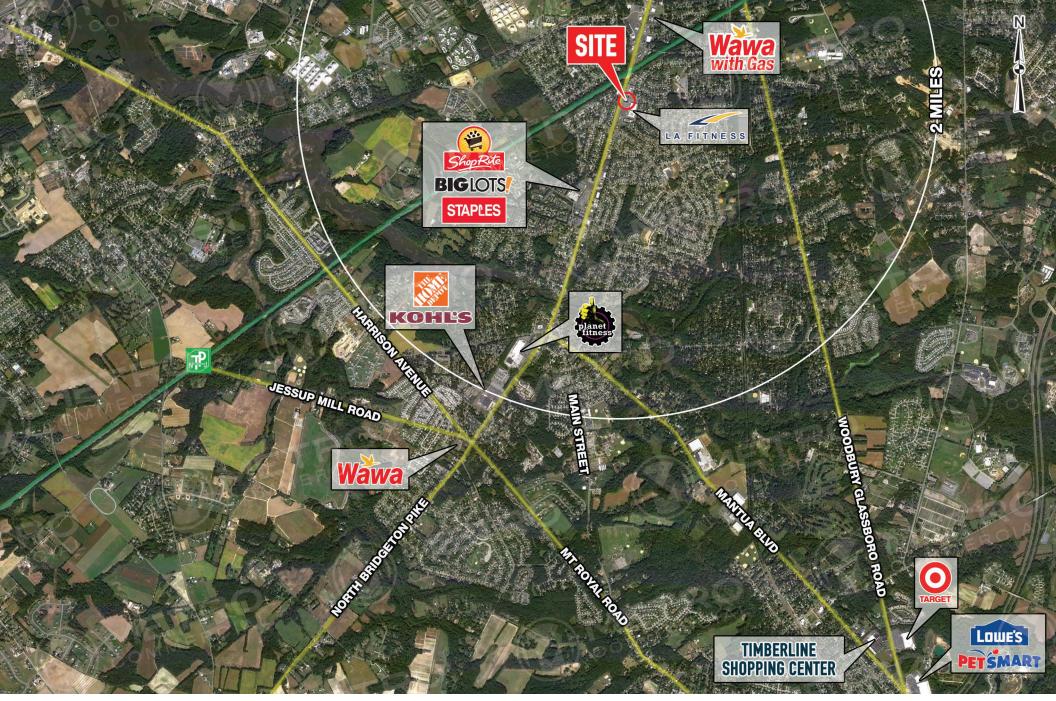

## property highlights.

- Well-positioned free-standing building with drive-thru in front of College Square Shopping Center with LA Fitness, Penn Medicine. Eastern Dental
- Direct access from Mantua Pike (Route 45) and Alliance Street
- Prominent visibility on Mantua Pike with 26,476 VPD
- Zoning: HC
- Perfect for Medical, Fast Food, Wireless, Insurance/Real Estate Office, Daycare
- Property Tax Estimate (2021): \$38,213.76
- Asking Price: \$800,000

### stats.

| 2021 DEMOGRAPHICS*  | 1 MILE   | 3 MILES   | 5 MILES   |
|---------------------|----------|-----------|-----------|
| EST. POPULATION     | 9,829    | 59,869    | 121,241   |
| EST. HOUSEHOLDS     | 3,821    | 23,782    | 47,367    |
| EST. AVG. HH INCOME | \$98,534 | \$100,443 | \$100,158 |