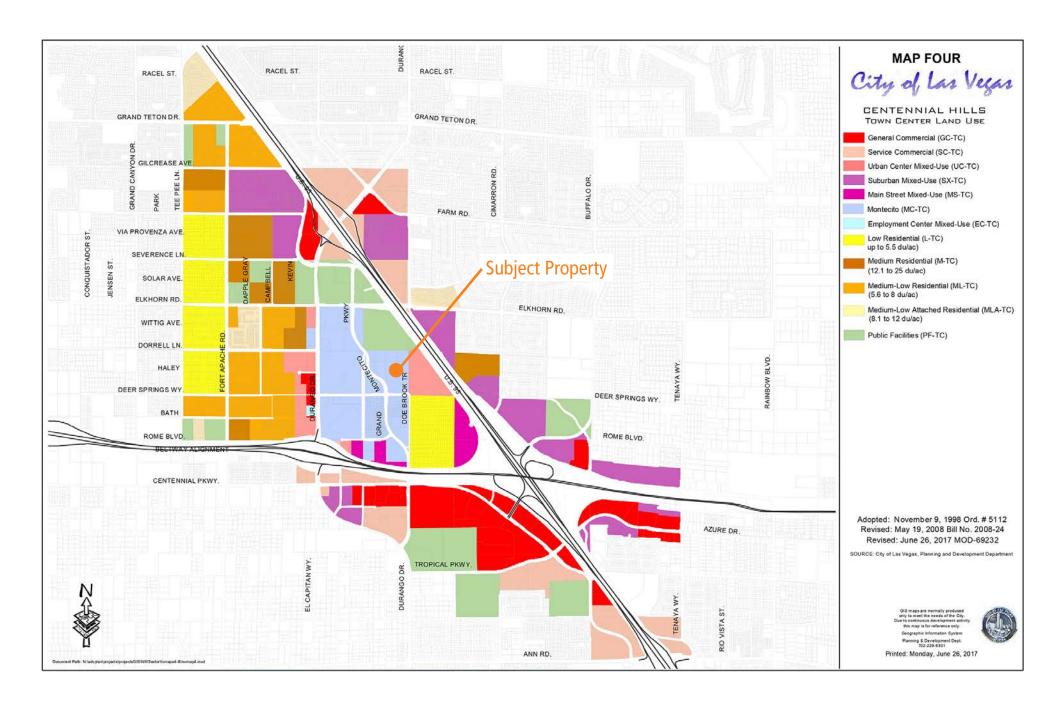

a  $\pm 266,721$  square foot retail/shopping center with about 35 different stores.



#### **MONTECITO MARKET PLACE**

Montecito Marketplace 1 & 2 is located at the Southeast Corner of Elkhorn Road and Durango Drive. It is a Lifestyle Specialty Center that is 190,436 square feet with nearly 40 stores.



#### **GRAND MONTECITO & DEAR SPRINGS 52 METRO MAP**

Rick Hildreth | 702.262.9199 | www.landadvisors.com





## **GRAND MONTECITO & DEAR SPRINGS 52 OBLIQUE MAP**

Rick Hildreth | 702.262.9199 | www.landadvisors.com





#### **GRAND MONTECITO & DEAR SPRINGS 52 AMENITIES MAP**

Rick Hildreth | 702.262.9199 | www.landadvisors.com





## **GRAND MONTECITO 52** PROPERTY PHOTOS













#### **GRAND MONTECITO 52** LAND USE PLAN





#### **GRAND MONTECITO 52** TOWN CENTER LAND USE





#### **GRAND MONTECITO 52** US95 & CC215 INTERCHANGE





US-95/CC215 System Interchange - PHASE 3

All information presented is preliminary and subject to revision





## **GRAND MONTECITO 52** US95 NW CORRIDOR IMPROVEMENTS





US-95 Northwest Corridor metvergiest Overview

All information presented is preliminary and subject to revision





## GRAND MONTECITO 52 US95 & CC215 SYSTEM INTERCHANGE Land Advisors



Click here to view the complete US95 & CC215 System Interchange Project Overview