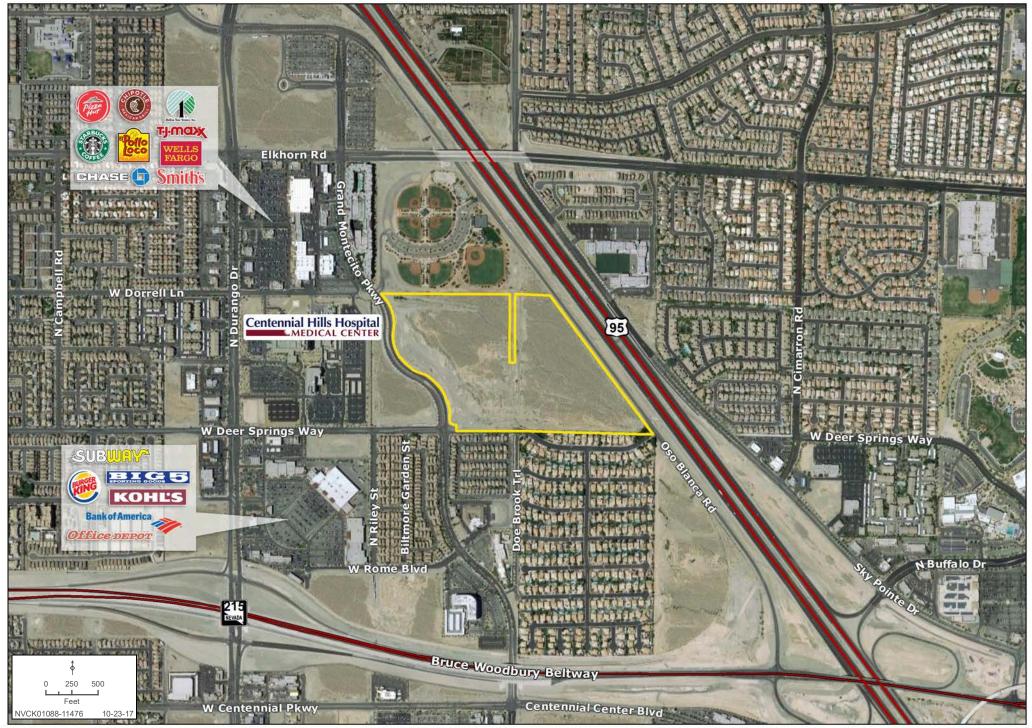

# "PRIME" GRAND MONTECITO 52

EXCLUSIVE LISTING | GRAND MONTECITO PARKWAY & DEER SPRING WAY | LAS VEGAS, NV

This premier property is one of if not the best undeveloped pieces of land in Las Vegas, Nevada. The ±52 acre site is located in the heart of the Centennial Hills Master Planned Community on the Northwest corner of Grand Montecito Parkway and Deer Springs Way. This is a "Blank Canvas" and a tremendously rare opportunity for a major development project in Las Vegas, Nevada.

#### **GRAND MONTECITO 52 PROPERTY OVERVIEW**

**LOCATION** The Property is located on the NEC of Grand Montecito Parkway and Deer Spring Way (Frontage on Oso Blanca Road) in Las Vegas, NV

**ADDRESS** 6810 Grand Montecito Parkway

**SIZE** ±52 acres

**APN** Various

**ZONING** Town Center District (T-C) Main Street Mixed-Use and Service Commercial (Special Use allowing height of up to 500 Feet). Click here to view **Zoning Exhibit**.

**JURISDICTION** City of Las Vegas

**UTILITIES** TBD (Surrounded by Major Development and Infrastructure)

POTENTIAL USAGE Blank Canvas (Virtually Unlimited Potential)

**CURRENT IMPROVEMENTS** Grand Montecito Parkway is a fully improved 4-Lane Roadway with all off-sites completed including curb, paving, sidewalk and some landscape.

#### **GRAND MONTECITO 52** SURROUNDING DEVELOPMENT

#### **MOUNTAIN RIDGE PARK**

Mountain Ridge Park is a  $\pm 33$  acre mixed parked contiguous and directly North of the subject property. Amenities include 2 tennis courts, 7 baseball fields, jogging and walking paths, roller hockey rink, concession area and restroom facilities.

#### **MONTECITO CROSSING**

Montecito Crossing is located on the Northeast Corner of the Northern Beltway and Durango Drive. Montecito Crossing is a  $\pm 266,721$  square foot retail/shopping center with about 35 different stores.

#### **MONTECITO MARKET PLACE**

Montecito Marketplace 1 & 2 is located at the Southeast Corner of Elkhorn Road and Durango Drive. It is a Lifestyle Specialty Center that is 190,436 square feet with nearly 40 stores.