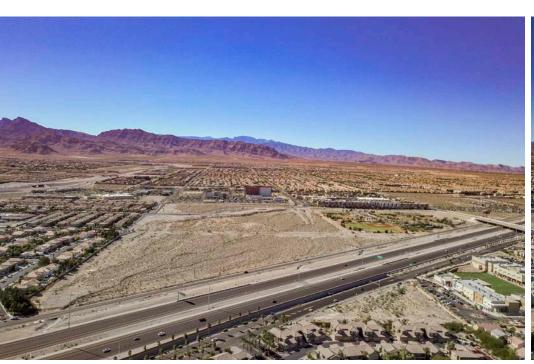

Crossing is located on the Northeast Corner of the Northern Beltway and Durango Drive. Montecito Crossing is a  $\pm 266,721$  square foot retail/shopping center with about 35 different stores.



#### **MONTECITO MARKET PLACE**

Montecito Marketplace 1 & 2 is located at the Southeast Corner of Elkhorn Road and Durango Drive. It is a Lifestyle Specialty Center that is 190,436 square feet with nearly 40 stores.



#### **GRAND MONTECITO & DEAR SPRINGS 52 METRO MAP**

Rick Hildreth | 702.262.9199 | www.landadvisors.com





## **GRAND MONTECITO & DEAR SPRINGS 52 OBLIQUE MAP**

Rick Hildreth | 702.262.9199 | www.landadvisors.com





#### **GRAND MONTECITO & DEAR SPRINGS 52 AMENITIES MAP**

Rick Hildreth | 702.262.9199 | www.landadvisors.com





## **GRAND MONTECITO 52** PROPERTY PHOTOS













#### **GRAND MONTECITO 52** LAND USE PLAN





#### **GRAND MONTECITO 52** TOWN CENTER LAND USE





#### **GRAND MONTECITO 52** US95 & CC215 INTERCHANGE





US-95/CC215 System Interchange - PHASE 3

All information presented is preliminary and subject to revision





## **GRAND MONTECITO 52** US95 NW CORRIDOR IMPROVEMENTS





US-95 Northwest Corridor metvergiest Overview

All information presented is preliminary and subject to revision





## GRAND MONTECITO 52 US95 & CC215 SYSTEM INTERCHANGE Land Advisors



Click here to view the complete US95 & CC215 System Interchange Project Overview