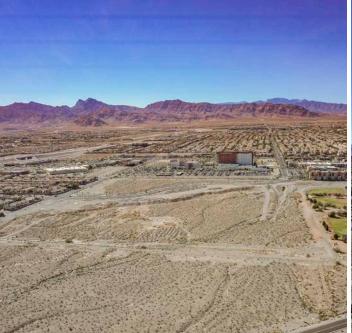

# "PRIME" GRAND MONTECITO 52

EXCLUSIVE LISTING | GRAND MONTECITO PARKWAY & DEER SPRING WAY | LAS VEGAS, NV

This premier property is one of if not the best undeveloped pieces of land in Las Vegas, Nevada. The ±52 acre site is located in the heart of the Centennial Hills Master Planned Community on the Northwest corner of Grand Montecito Parkway and Deer Springs Way. This is a "Blank Canvas" and a tremendously rare opportunity for a major development project in Las Vegas, Nevada.

## **GRAND MONTECITO 52** PROPERTY PHOTOS