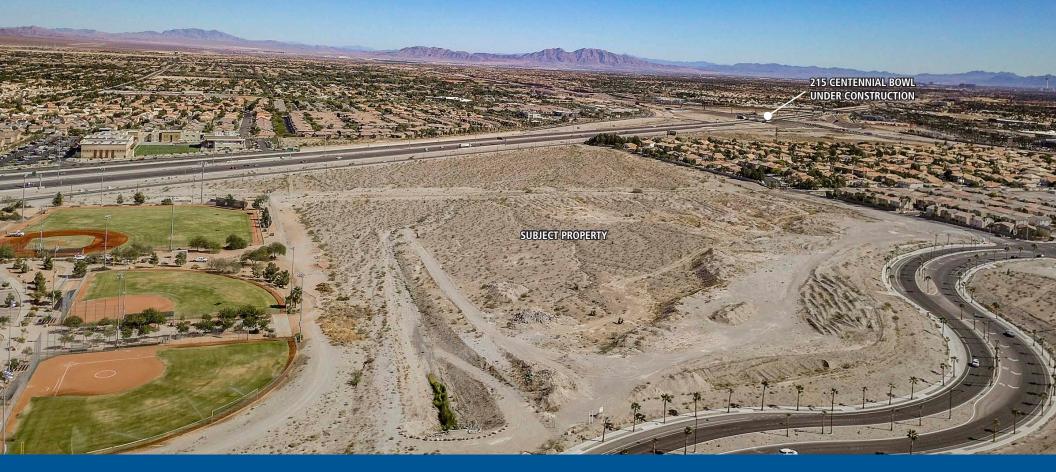

# "PRIME" GRAND MONTECITO 52

EXCLUSIVE LISTING | GRAND MONTECITO PARKWAY & DEER SPRING WAY | LAS VEGAS, NV

This premier property is one of if not the best undeveloped pieces of land in Las Vegas, Nevada. The ±52 acre site is located in the heart of the Centennial Hills Master Planned Community on the Northwest corner of Grand Montecito Parkway and Deer Springs Way. This is a "Blank Canvas" and a tremendously rare opportunity for a major development project in Las Vegas, Nevada.

#### **GRAND MONTECITO 52 PROPERTY OVERVIEW**

**LOCATION** The Property is located on the NEC of Grand Montecito Parkway and Deer Spring Way (Frontage on Oso Blanca Road) in Las Vegas, NV

**ADDRESS** 6810 Grand Montecito Parkway

**SIZE** ±52 acres

**APN** Various

**ZONING** Town Center District (T-C) Main Street Mixed-Use and Service Commercial (Special Use allowing height of up to 500 Feet). Click here to view **Zoning Exhibit**.

**JURISDICTION** City of Las Vegas

**UTILITIES** TBD (Surrounded by Major Development and Infrastructure)

POTENTIAL USAGE Blank Canvas (Virtually Unlimited Potential)

**CURRENT IMPROVEMENTS** Grand Montecito Parkway is a fully improved 4-Lane Roadway with all off-sites completed including curb, paving, sidewalk and some landscape.