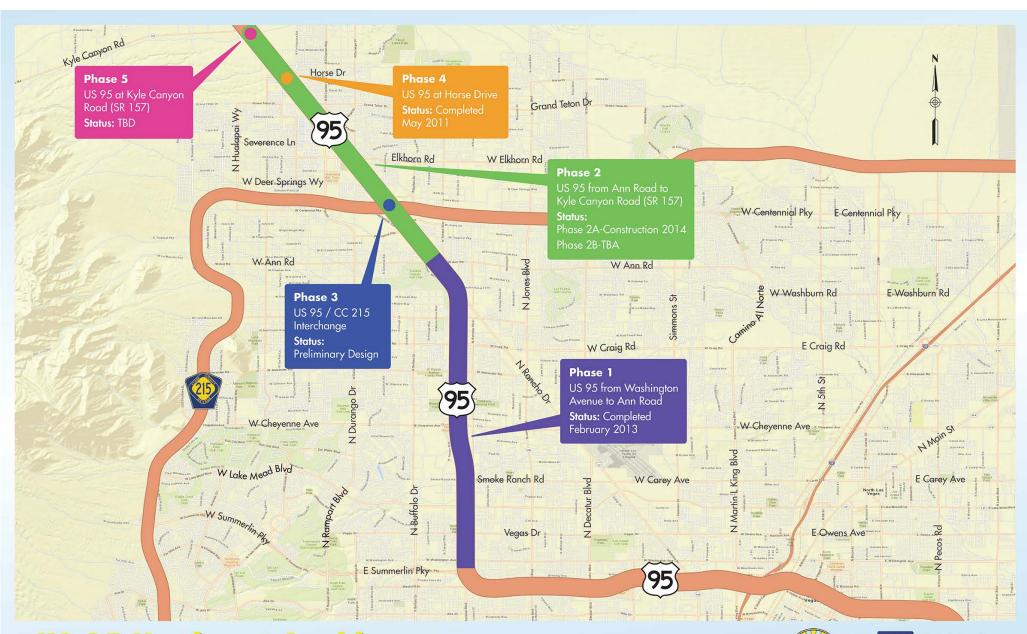

## **GRAND MONTECITO 52** US95 NW CORRIDOR IMPROVEMENTS

US-95 Northwest Corridor metvergiest Overview

All information presented is preliminary and subject to revision