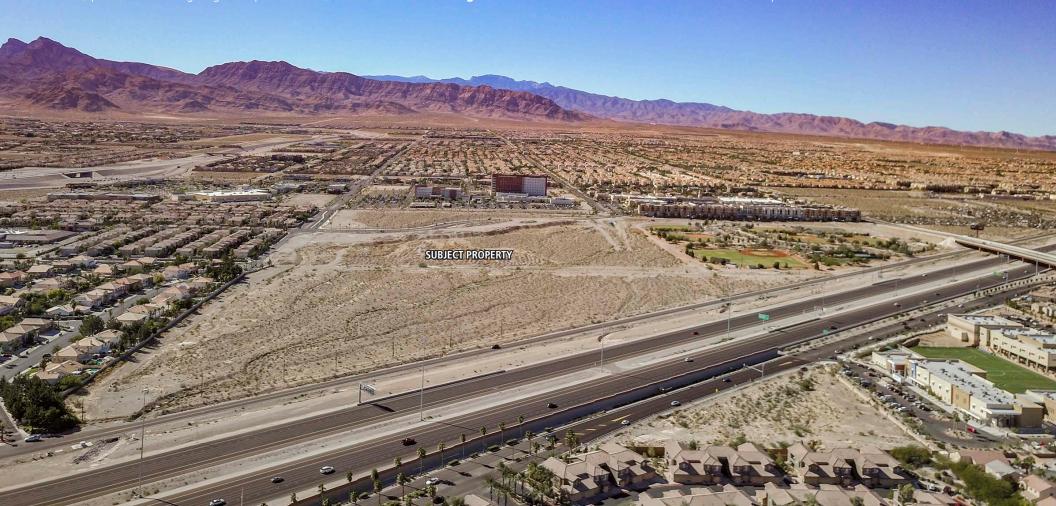

# "PRIME" GRAND MONTECITO 52

EXCLUSIVE LISTING | GRAND MONTECITO PARKWAY & DEER SPRING WAY | LAS VEGAS, NV

This premier property is one of if not the best undeveloped pieces of land in Las Vegas, Nevada. The ±52 acre site is located in the heart of the Centennial Hills Master Planned Community on the Northwest corner of Grand Montecito Parkway and Deer Springs Way. This is a "Blank Canvas" and a tremendously rare opportunity for a major development project in Las Vegas, Nevada.

#### **GRAND MONTECITO 52 PROPERTY OVERVIEW**

**LOCATION** The Property is located on the NEC of Grand Montecito Parkway and Deer Spring Way (Frontage on Oso Blanca Road) in Las Vegas, NV

**ADDRESS** 6810 Grand Montecito Parkway

**SIZE** ±52 acres

**APN** Various

**ZONING** Town Center District (T-C) Main Street Mixed-Use and Service Commercial (Special Use allowing height of up to 500 Feet). Click here to view **Zoning Exhibit**.

**JURISDICTION** City of Las Vegas

**UTILITIES** TBD (Surrounded by Major Development and Infrastructure)

POTENTIAL USAGE Blank Canvas (Virtually Unlimited Potential)

**CURRENT IMPROVEMENTS** Grand Montecito Parkway is a fully improved 4-Lane Roadway with all off-sites completed including curb, paving, sidewalk and some landscape.