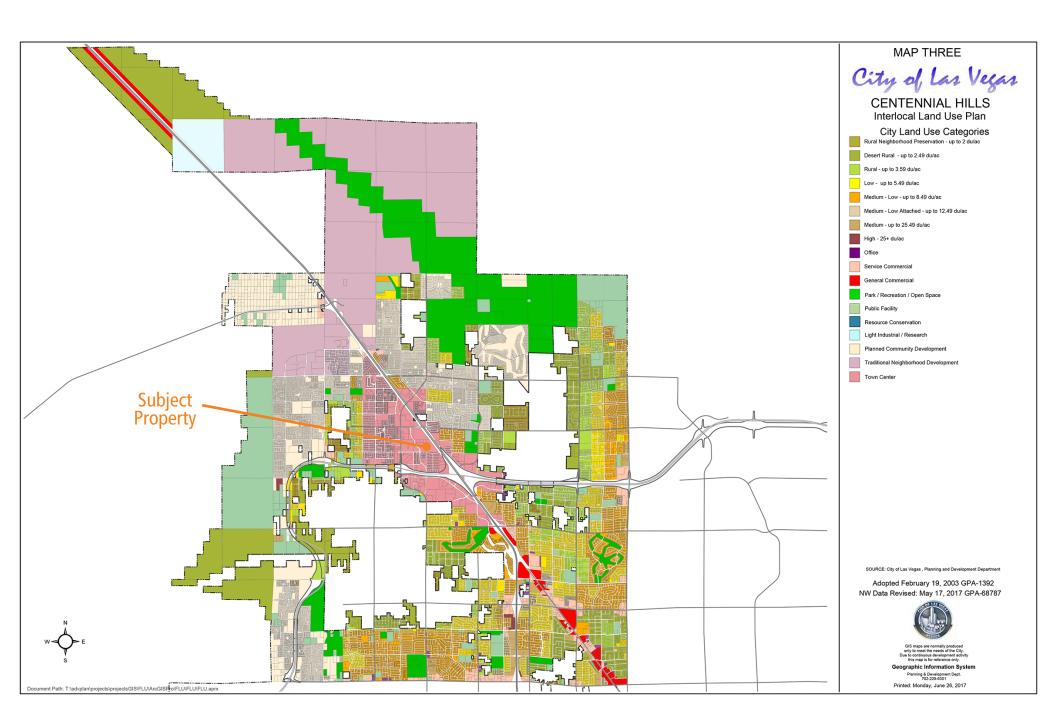

thern Beltway and Durango Drive. Montecito Crossing is a  $\pm 266,721$  square foot retail/shopping center with about 35 different stores.



#### **MONTECITO MARKET PLACE**

Montecito Marketplace 1 & 2 is located at the Southeast Corner of Elkhorn Road and Durango Drive. It is a Lifestyle Specialty Center that is 190,436 square feet with nearly 40 stores.



#### **GRAND MONTECITO & DEAR SPRINGS 52 METRO MAP**

Rick Hildreth | 702.262.9199 | www.landadvisors.com





## **GRAND MONTECITO & DEAR SPRINGS 52 OBLIQUE MAP**

Rick Hildreth | 702.262.9199 | www.landadvisors.com





#### **GRAND MONTECITO & DEAR SPRINGS 52 AMENITIES MAP**

Rick Hildreth | 702.262.9199 | www.landadvisors.com





## **GRAND MONTECITO 52** PROPERTY PHOTOS













#### **GRAND MONTECITO 52** LAND USE PLAN





#### **GRAND MONTECITO 52** TOWN CENTER LAND USE





#### **GRAND MONTECITO 52** US95 & CC215 INTERCHANGE





US-95/CC215 System Interchange - PHASE 3

All information presented is preliminary and subject to revision





## **GRAND MONTECITO 52** US95 NW CORRIDOR IMPROVEMENTS





US-95 Northwest Corridor metvergiest Overview

All information presented is preliminary and subject to revision





## GRAND MONTECITO 52 US95 & CC215 SYSTEM INTERCHANGE Land Advisors



Click here to view the complete US95 & CC215 System Interchange Project Overview