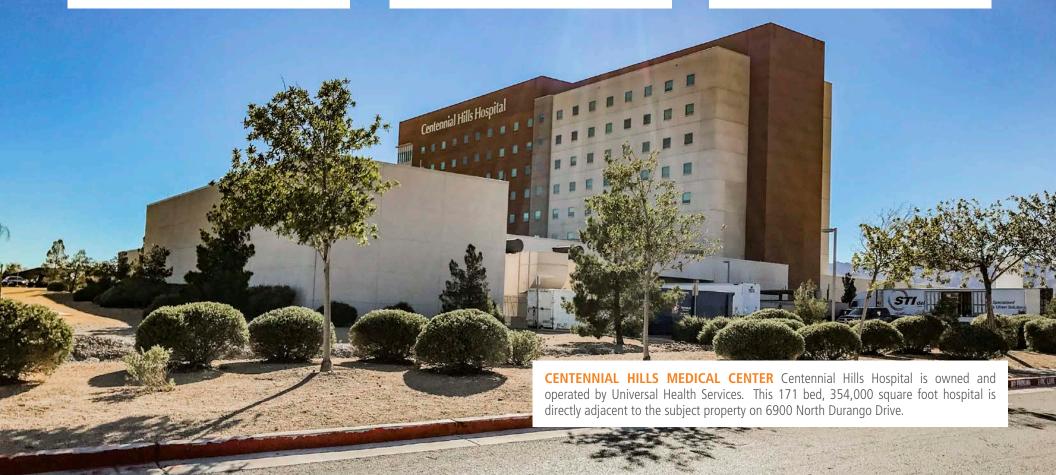

#### **MONTECITO CROSSING**

Montecito Crossing is located on the Northeast Corner of the Northern Beltway and Durango Drive. Montecito Crossing is a  $\pm 266,721$  square foot retail/shopping center with about 35 different stores.