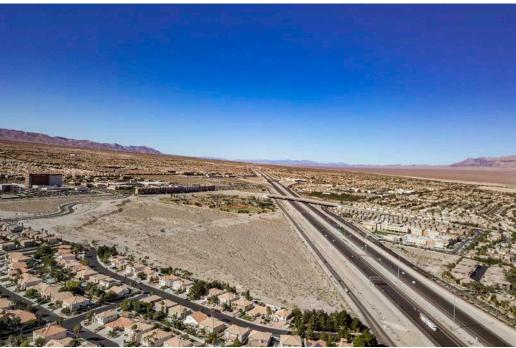

rossing is located on the Northeast Corner of the Northern Beltway and Durango Drive. Montecito Crossing is a  $\pm 266,721$  square foot retail/shopping center with about 35 different stores.



#### **MONTECITO MARKET PLACE**

Montecito Marketplace 1 & 2 is located at the Southeast Corner of Elkhorn Road and Durango Drive. It is a Lifestyle Specialty Center that is 190,436 square feet with nearly 40 stores.



#### **GRAND MONTECITO & DEAR SPRINGS 52 METRO MAP**

Rick Hildreth | 702.262.9199 | www.landadvisors.com





## **GRAND MONTECITO & DEAR SPRINGS 52 OBLIQUE MAP**

Rick Hildreth | 702.262.9199 | www.landadvisors.com





#### **GRAND MONTECITO & DEAR SPRINGS 52 AMENITIES MAP**

Rick Hildreth | 702.262.9199 | www.landadvisors.com





## **GRAND MONTECITO 52** PROPERTY PHOTOS













#### **GRAND MONTECITO 52** LAND USE PLAN





#### **GRAND MONTECITO 52** TOWN CENTER LAND USE





#### **GRAND MONTECITO 52** US95 & CC215 INTERCHANGE





US-95/CC215 System Interchange - PHASE 3

All information presented is preliminary and subject to revision





## **GRAND MONTECITO 52** US95 NW CORRIDOR IMPROVEMENTS





US-95 Northwest Corridor metvergiest Overview

All information presented is preliminary and subject to revision





## GRAND MONTECITO 52 US95 & CC215 SYSTEM INTERCHANGE Land Advisors



Click here to view the complete US95 & CC215 System Interchange Project Overview