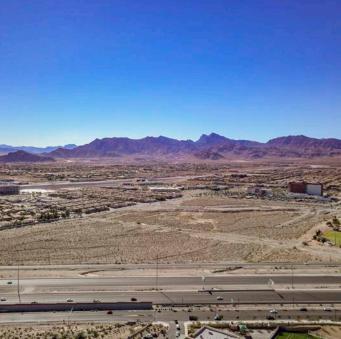

# "PRIME" GRAND MONTECITO 52

EXCLUSIVE LISTING | GRAND MONTECITO PARKWAY & DEER SPRING WAY | LAS VEGAS, NV

This premier property is one of if not the best undeveloped pieces of land in Las Vegas, Nevada. The ±52 acre site is located in the heart of the Centennial Hills Master Planned Community on the Northwest corner of Grand Montecito Parkway and Deer Springs Way. This is a "Blank Canvas" and a tremendously rare opportunity for a major development project in Las Vegas, Nevada.

## **GRAND MONTECITO 52** PROPERTY PHOTOS