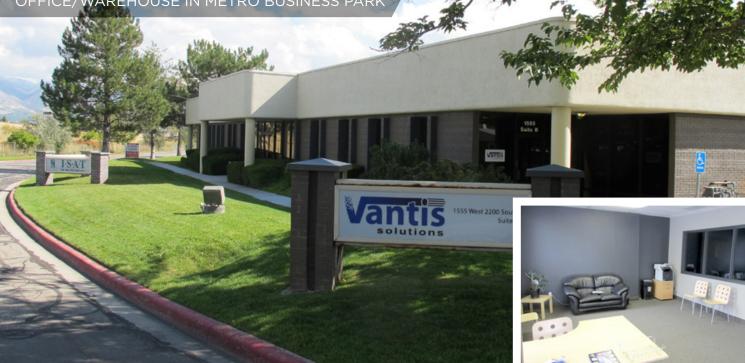

# 1555 West 2200 South, Suite B West Valley City, Utah

OFFICE/WAREHOUSE IN METRO BUSINESS PARK

### **Property Highlights**

- Total Size: 3,154 SF
  Office: 1,832 SF
  Warehouse: 1,322 SF
- Door: (1) 9'6" x 8'6" (1) 6'9" x 8'6"
- HVAC

#### Comments

- Located in Metro Business Park
- Great freeway access
- Built in kitchenette
- Break room
- Newly remodeled
- Ample parking

170 South Main Street Suite 1600 Salt Lake City, UT 84101 Main +1 801 322 2000 Fax +1 801 322 2040 **cushmanwakefield.com** 