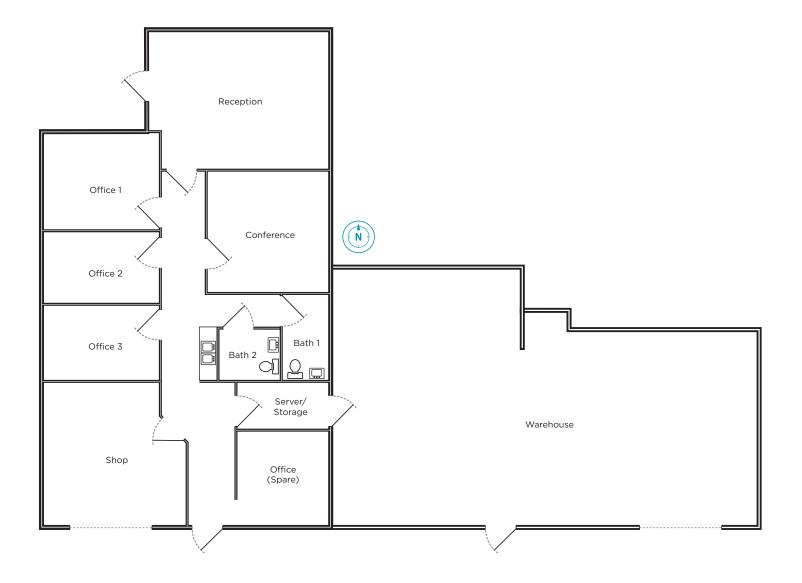

### **Property Highlights**

- Total Size: 3,154 SF
  Office: 1,832 SF
  Warehouse: 1,322 SF
- Door: (1) 9'6" x 8'6" (1) 6'9" x 8'6"
- HVAC