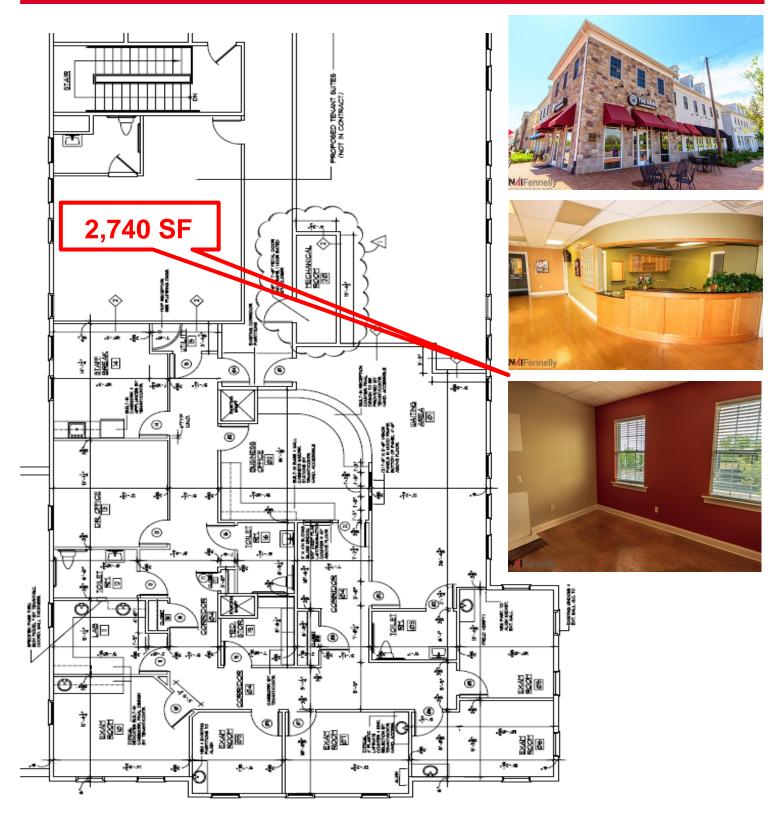

## Plainsboro Village Center Suite 622: 2,740 SF (11 Shalks Crossing)

Contacts: Jerry Fennelly, Matt Fennelly

www.Fennelly.com | 609.520.0061 | Fennelly@Fennelly.com