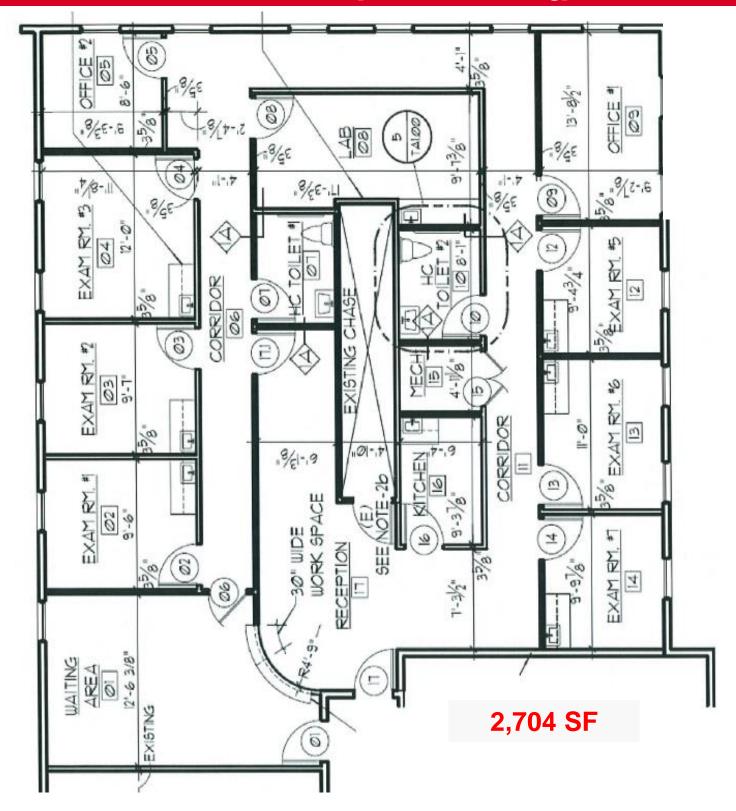

on site
- Convenient to Route 1, 130 & NJ Turnpike Exit 8A
- Join Princeton Medical Group and Countless other Medical and Office Tenants

Within walking distance to Princeton Junction Train Station

#### Contacts: Jerry Fennelly, Matt Fennelly www.Fennelly.com | 609.520.0061 | Fennelly@Fennelly.com



The information contained herein has been given to us by the owner of the property or other sources we deem reliable. We have no reason to doubt its accuracy, but we do not guarantee it. All information should be verified prior to purchase or lease.

## Plainsboro Village Center Suite 622: 2,740 SF (11 Shalks Crossing)



Contacts: Jerry Fennelly, Matt Fennelly



www.Fennelly.com | 609.520.0061 | Fennelly@Fennelly.com

#### Plainsboro Village Center Suite 224: 2,704 SF [5 Schalks Crossing]



## **Contacts: Jerry Fennelly, Matt Fennelly**



www.Fennelly.com | 609.520.0061 | Fennelly@Fennelly.com

## Plainsboro Village Center Suite 320: 1,684 SF [7 Schalks Crossing]



## Contacts: Jerry Fennelly, Matt Fennelly



www.Fennelly.com | 609.520.0061 | Fennelly@Fennelly.com

#### Plainsboro Village Center Suite 724: 1,455 SF [9 Schalks Crossing]



www.Fennelly.com | 609.520.0061 | Fennelly@Fennelly.com

Commercial Real Estate Services, Worldwide.

### Plainsboro Village Center Suite 820: 2,528 SF [4 Market Street]