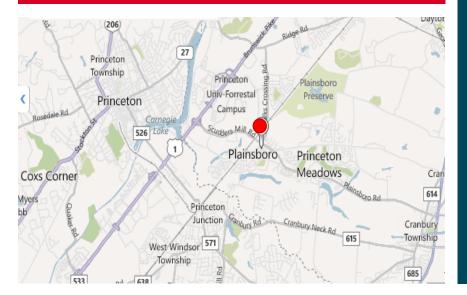

# PLAINSBORO VILLAGE CENTER

Market Street, Plainsboro NJ 08536

#### LEASING OFFICE/MEDICAL SPACE

MIXED USE TOWN CENTER DEVELOPMENT



Customize your Own Space in New Buildings from 1,200 to 10,000 SF or lease these built-out units:

- Suite 622: 2,740 SF (11 Schalks)
- Suite 224: 2,704 SF [5 Schalks]
- Suite 320: 1,684 SF [7 Schalks]
- Suite 724: 1,455 SF [9 Schalks]
- Suite 820: 2,528 SF [4 Market]
- Lease: \$17.00/SF plus all operating expenses (estimated Op. Exp.: \$9.56/SF)
- Newly constructed office building along Plainsboro Bypass
- Retail use availabilities on site
- Convenient to Route 1, 130 & NJ Turnpike Exit 8A
- Join Princeton Medical Group and Countless other Medical and Office Tenants

Within walking distance to Princeton Junction Train Station

#### Contacts: Jerry Fennelly, Matt Fennelly www.Fennelly.com | 609.520.0061 | Fennelly@Fennelly.com



The information contained herein has been given to us by t