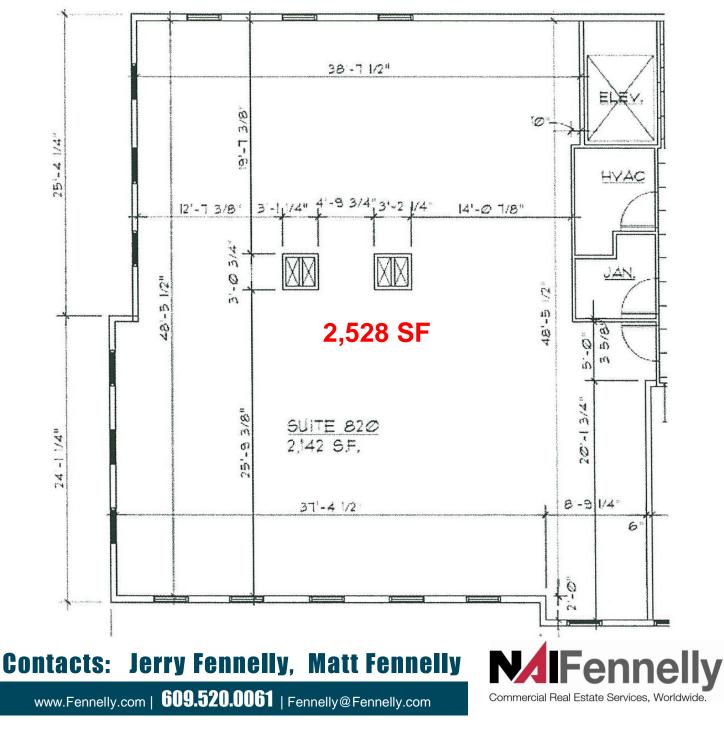

purchase or lease.

## Plainsboro Village Center Suite 622: 2,740 SF (11 Shalks Crossing)



Contacts: Jerry Fennelly, Matt Fennelly



www.Fennelly.com | 609.520.0061 | Fennelly@Fennelly.com

#### Plainsboro Village Center Suite 224: 2,704 SF [5 Schalks Crossing]



## **Contacts: Jerry Fennelly, Matt Fennelly**



www.Fennelly.com | 609.520.0061 | Fennelly@Fennelly.com

## Plainsboro Village Center Suite 320: 1,684 SF [7 Schalks Crossing]



## Contacts: Jerry Fennelly, Matt Fennelly



www.Fennelly.com | 609.520.0061 | Fennelly@Fennelly.com

#### Plainsboro Village Center Suite 724: 1,455 SF [9 Schalks Crossing]



www.Fennelly.com | 609.520.0061 | Fennelly@Fennelly.com

Commercial Real Estate Services, Worldwide.

### Plainsboro Village Center Suite 820: 2,528 SF [4 Market Street]