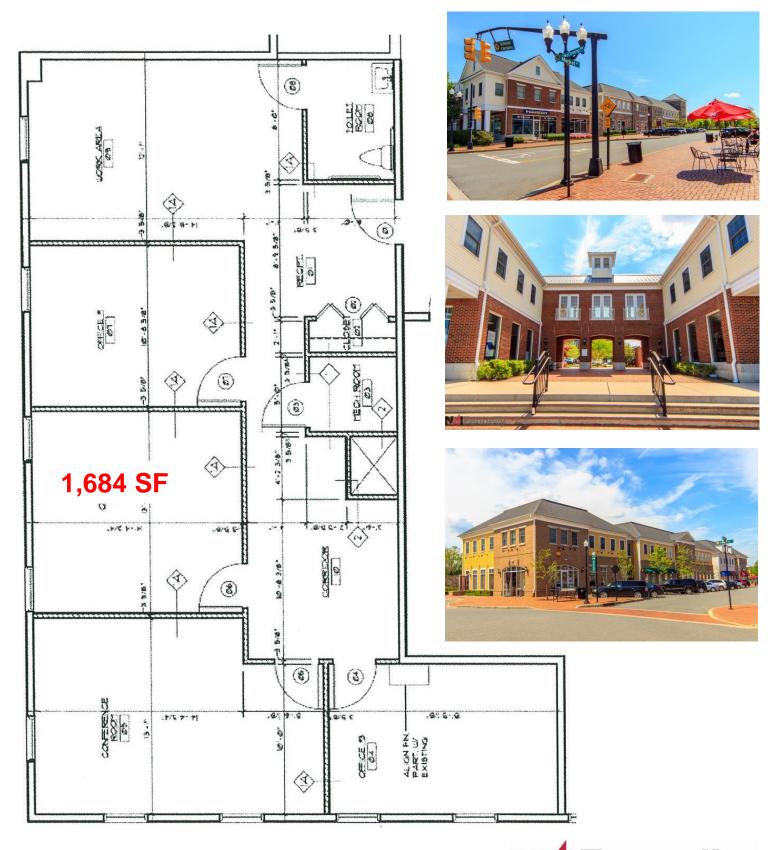

ion Train Station

#### Contacts: Jerry Fennelly, Matt Fennelly www.Fennelly.com | 609.520.0061 | Fennelly@Fennelly.com



The information contained herein has been given to us by the owner of the property or other sources we deem reliable. We have no reason to doubt its accuracy, but we do not guarantee it. All information should be verified prior to purchase or lease.

## Plainsboro Village Center Suite 622: 2,740 SF (11 Shalks Crossing)



Contacts: Jerry Fennelly, Matt Fennelly



www.Fennelly.com | 609.520.0061 | Fennelly@Fennelly.com

#### Plainsboro Village Center Suite 224: 2,704 SF [5 Schalks Crossing]



## **Contacts: Jerry Fennelly, Matt Fennelly**



www.Fennelly.com | 609.520.0061 | Fennelly@Fennelly.com

## Plainsboro Village Center Suite 320: 1,684 SF [7 Schalks Crossing]



## Contacts: Jerry Fennelly, Matt Fennelly



www.Fennelly.com | 609.520.0061 | Fennelly@Fennelly.com

#### Plainsboro Village Center Suite 724: 1,455 SF [9 Schalks Crossing]



www.Fennelly.com | 609.520.0061 | Fennelly@Fennelly.com

Commercial Real Estate Services, Worldwide.

### Plainsboro Village Center Suite 820: 2,528 SF [4 Market Street]