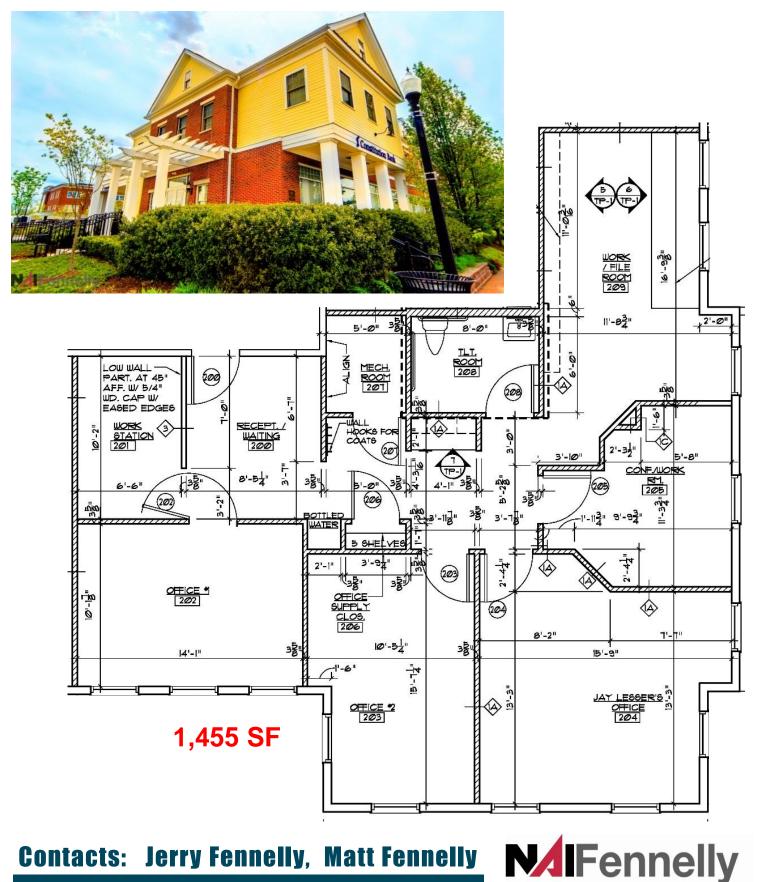

#### Plainsboro Village Center Suite 724: 1,455 SF [9 Schalks Crossing]

www.Fennelly.com | 609.520.0061 | Fennelly@Fennelly.com

Commercial Real Estate Services, Worldwide.