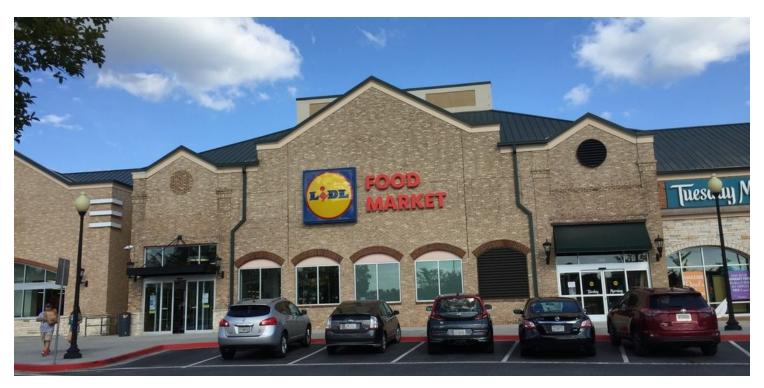

## VILLAGE AT PEACHTREE CORNERS

5270 Peachtree Parkway, Norcross, GA 30092

### **EXECUTIVE SUMMARY**

### PROPERTY HIGHLIGHTS

- · Lidl anchored center
- Available 6/30/2020: 20,085 SF
- Available: 2,200 SF & 1,200 SF
- Center is located adjacent to The Forum at Peachtree Parkway
- Three points of ingress/egress and traffic light access
- Traffic Counts: Highway 141 42,120 AADT