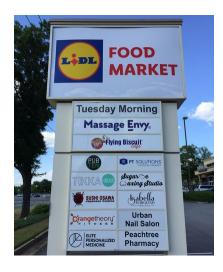

### SITE PLAN

| SUITE   | TENANT NAME                 | SPACE SIZE |
|---------|-----------------------------|------------|
| 101     | Dentist                     | 5,000 SF   |
| 104-105 | Orange Theory Fitness       | 2,980 SF   |
| 106A    | Marco's Pizza               | 1,800 SF   |
| 107     | Elite Personalized Medicine | 2,049 SF   |
| 108     | Lidl                        | 23,500 SF  |
| 108B    | Available                   | 20,035 SF  |
| 109A    | Optometrist                 | 4,368 SF   |

| SUITE | TENANT NAME                | SPACE SIZE |
|-------|----------------------------|------------|
| 109B  | Massage Envy               | 4,100 SF   |
| 110   | Alterations/Bridal         | 2,800 SF   |
| 111   | Available                  | 2,200 SF   |
| 112   | Palazzo Nails              | 1,800 SF   |
| 113   | Cellular Repair: We Can Fi | 810 SF     |
| 114A  | Peachtree Pharmacy         | 1,560 SF   |
| 114B  | Waxing Studio              | 1,200 SF   |

| SUITE | TENANT NAME      | SPACE SIZE |
|-------|------------------|------------|
| 115   | Gyro/Kebab       | 1,500 SF   |
| 116   | PT Solutions     | 2,064 SF   |
| 117   | Pub Ten          | 989 SF     |
| 118A  | Available        | 1,200 SF   |
| 118B  | Pub Ten          | 1,411 SF   |
| 119   | Sushi Restaurant | 3,250 SF   |
| 120   | Flying Biscuit   | 3,200 SF   |