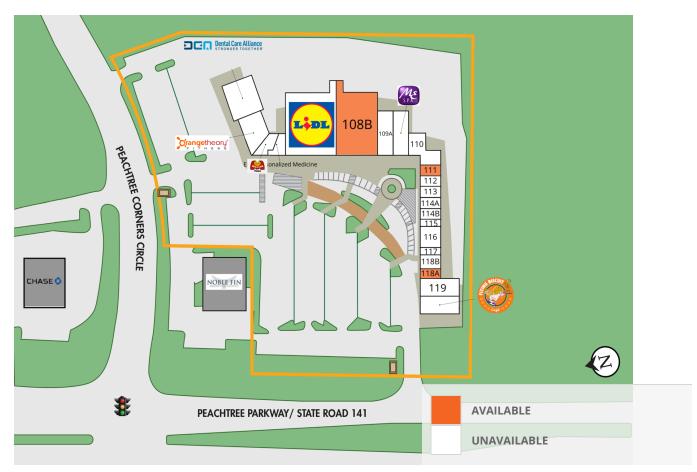

### SITE PLAN

| SUITE   | TENANT NAME                 | SPACE SIZE |
|---------|-----------------------------|------------|
| 101     | Dentist                     | 5,000 SF   |
| 104-105 | Orange Theory Fitness       | 2,980 SF   |
| 106A    | Marco's Pizza               | 1,800 SF   |
| 107     | Elite Personalized Medicine | 2,049 SF   |
| 108     | Lidl                        | 23,500 SF  |
| 108B    | Available                   | 20,035 SF  |
| 109A    | Optometrist                 | 4,368 SF   |

| SUITE | TENANT NAME                | SPACE SIZE |
|-------|----------------------------|------------|
| 109B  | Massage Envy               | 4,100 SF   |
| 110   | Alterations/Bridal         | 2,800 SF   |
| 111   | Available                  | 2,200 SF   |
| 112   | Palazzo Nails              | 1,800 SF   |
| 113   | Cellular Repair: We Can Fi | 810 SF     |
| 114A  | Peachtree Pharmacy         | 1,560 SF   |
| 114B  | Waxing Studio              | 1,200 SF   |

| SUITE | TENANT NAME      | SPACE SIZE |
|-------|------------------|------------|
| 115   | Gyro/Kebab       | 1,500 SF   |
| 116   | PT Solutions     | 2,064 SF   |
| 117   | Pub Ten          | 989 SF     |
| 118A  | Available        | 1,200 SF   |
| 118B  | Pub Ten          | 1,411 SF   |
| 119   | Sushi Restaurant | 3,250 SF   |
| 120   | Flying Biscuit   | 3,200 SF   |