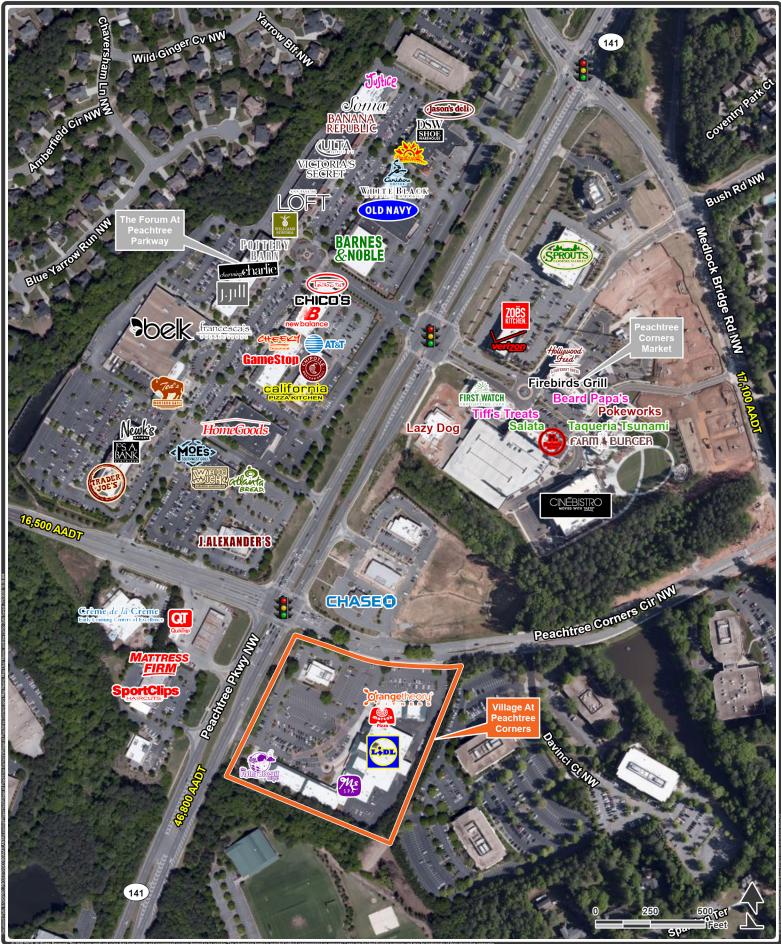

### LOCATION OVERVIEW

Center is adjacent to proposed \$150 million mixed use development which includes retail component of 150,000 SF of restaurants, health club, retail & fashion tenants

### SITE PLAN

| SUITE   | TENANT NAME                 | SPACE SIZE |
|---------|-----------------------------|------------|
| 101     | Dentist                     | 5,000 SF   |
| 104-105 | Orange Theory Fitness       | 2,980 SF   |
| 106A    | Marco's Pizza               | 1,800 SF   |
| 107     | Elite Personalized Medicine | 2,049 SF   |
| 108     | Lidl                        | 23,500 SF  |
| 108B    | Available                   | 20,035 SF  |
| 109A    | Optometrist                 | 4,368 SF   |

| SUITE | TENANT NAME                | SPACE SIZE |
|-------|----------------------------|------------|
| 109B  | Massage Envy               | 4,100 SF   |
| 110   | Alterations/Bridal         | 2,800 SF   |
| 111   | Available                  | 2,200 SF   |
| 112   | Palazzo Nails              | 1,800 SF   |
| 113   | Cellular Repair: We Can Fi | 810 SF     |
| 114A  | Peachtree Pharmacy         | 1,560 SF   |
| 114B  | Waxing Studio              | 1,200 SF   |

| SUITE | TENANT NAME      | SPACE SIZE |
|-------|------------------|------------|
| 115   | Gyro/Kebab       | 1,500 SF   |
| 116   | PT Solutions     | 2,064 SF   |
| 117   | Pub Ten          | 989 SF     |
| 118A  | Available        | 1,200 SF   |
| 118B  | Pub Ten          | 1,411 SF   |
| 119   | Sushi Restaurant | 3,250 SF   |
| 120   | Flying Biscuit   | 3,200 SF   |