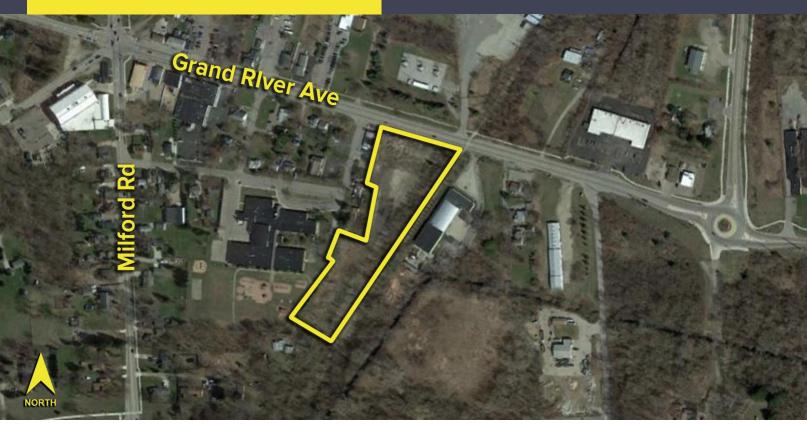

## 56601 GRAND RIVER AVENUE **NEW HUDSON, MICHIGAN**

VACANT LAND FOR SALE 3.00 Acres Available

## **PROPERTY FEATURES**

- 3.00 acres available
- Zoned B-1
- All utilities at site
- Prime retail pad in fast growing Downtown New Hudson
- Near Lyon Crossing and Lyon Town Center Wal-Mart, Lowe's Liberty Chevrolet and other retailers
- Sale Price: \$375,000 (\$125,000/acre)