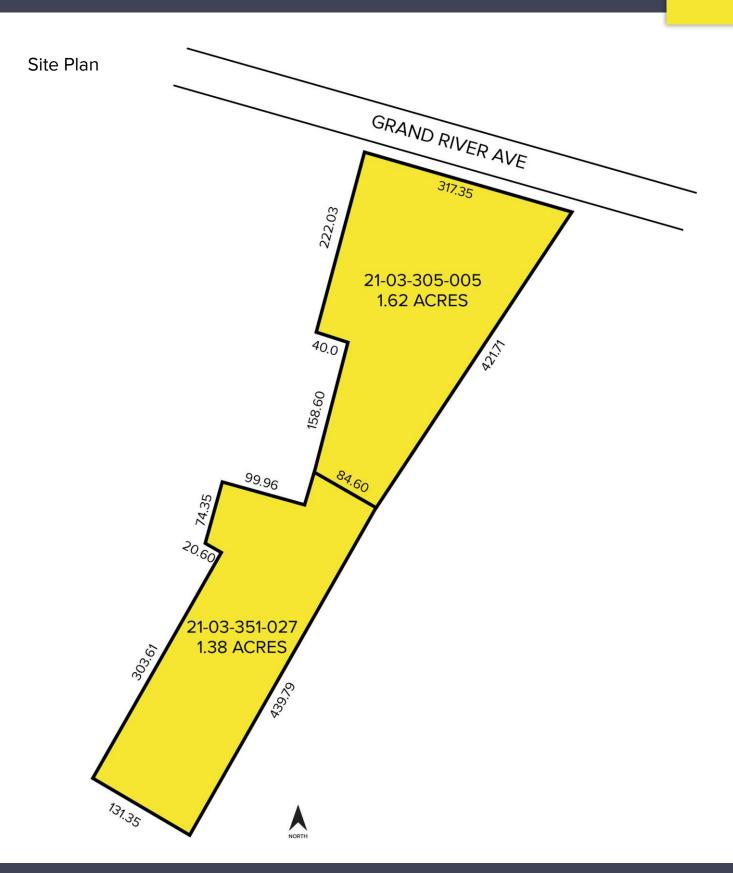

## 56601 GRAND RIVER AVENUE **NEW HUDSON, MICHIGAN**

VACANT LAND FOR SALE 3.00 Acres Available

## **PROPERTY FEATURES**

- 3.00 acres available
- Zoned B-1
- All utilities at site
- Prime retail pad in fast growing Downtown New Hudson
- Near Lyon Crossing and Lyon Town Center Wal-Mart, Lowe's Liberty Chevrolet and other retailers
- Sale Price: \$375,000 (\$125,000/acre)