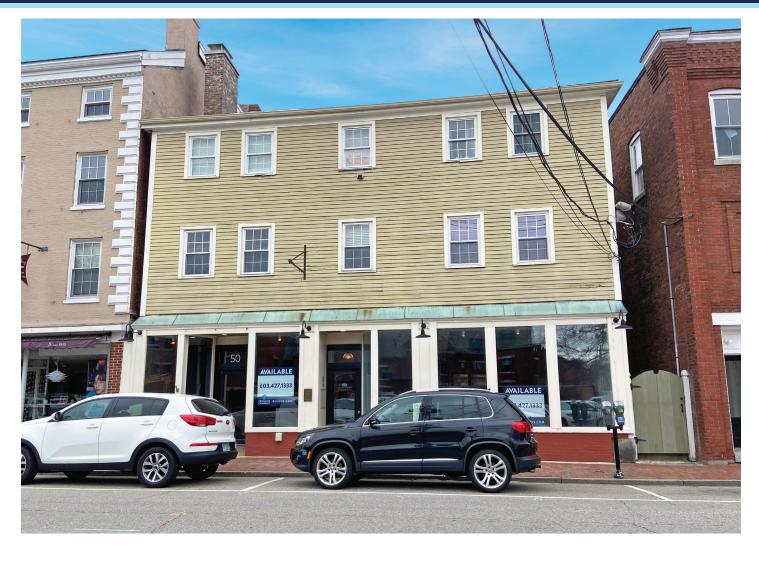

50 DANIEL STREET, UNIT 1, PORTSMOUTH, NH 03801

## **PROPERTY DETAILS**

The Boulos Company is pleased to present Unit 1 at 50 Daniel Street in downtown Portsmouth, New Hampshire for sale or lease.

- 2,316 ± SF highly sought after retail/office condominium in well-maintained building
- Excellent signage along Daniel Street and within walking distance to Market Square
- Access to shared outside patio
- Rare opportunity to own commercial space in downtown Portsmouth
- LEASE RATE: \$25.00/SF NNN
- SALE PRICE: \$795,000