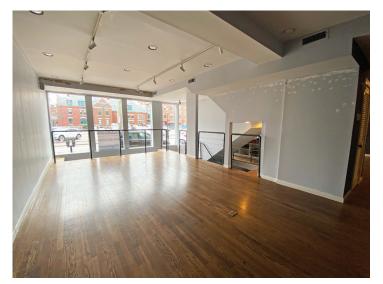

50 DANIEL STREET, UNIT 1, PORTSMOUTH, NH 03801





## **PROPERTY DETAILS**

The Boulos Company is pleased to present Unit 1 at 50 Daniel Street in downtown Portsmouth, New Hampshire for sale or lease.

- 2,316 ± SF highly sought after retail/office condominium in well-maintained building
- Excellent signage along Daniel Street and within walking distance to Market Square
- Access to shared outside patio
- Rare opportunity to own commercial space in downtown Portsmouth
- LEASE RATE: \$25.00/SF NNN
- SALE PRICE: \$795,000



50 DANIEL STREET, UNIT 1, PORTSMOUTH, NH 03801



#### PROPERTY SUMMARY

| SIZE                  | First Floor: $1,410 \pm SF$<br>Lower Level: $876 \pm SF$<br>Total: $2,316 \pm SF$ |  |  |
|-----------------------|-----------------------------------------------------------------------------------|--|--|
| # STORIES             | Two (2)                                                                           |  |  |
| ZONING                | Character District 4 (CD4)                                                        |  |  |
| YEAR BUILT            | 1880                                                                              |  |  |
| BOOK/PAGE             | Book 5387, Page 1062                                                              |  |  |
| ASSESSED VALUE        | \$6