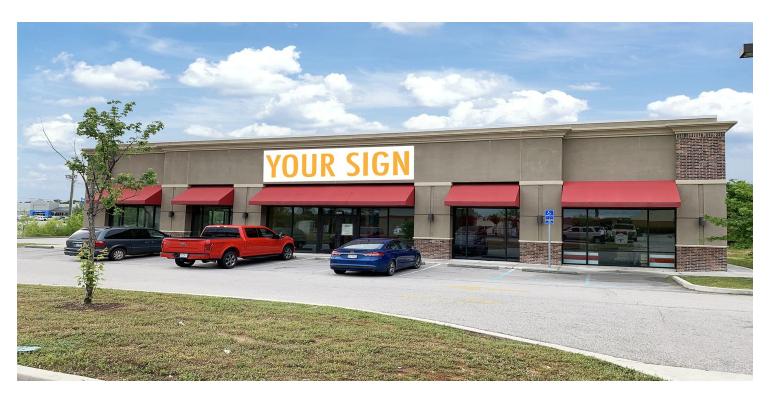

# **480 MT CROSS ROAD**

Danville, VA 24540

### PROPERTY HIGHLIGHTS

- 4,500 SF available immediately
- · Call for rental rate
- Located in heart of the retail market for Danville
- Great visibility and easy access
- Direct access from every main corridor in the market (Piedmont Drive, Riverside drive and Route 29)
- Traffic Counts: Piedmont Dr: 15,000 AADT Mt Cross Rd: 9,600 AADT