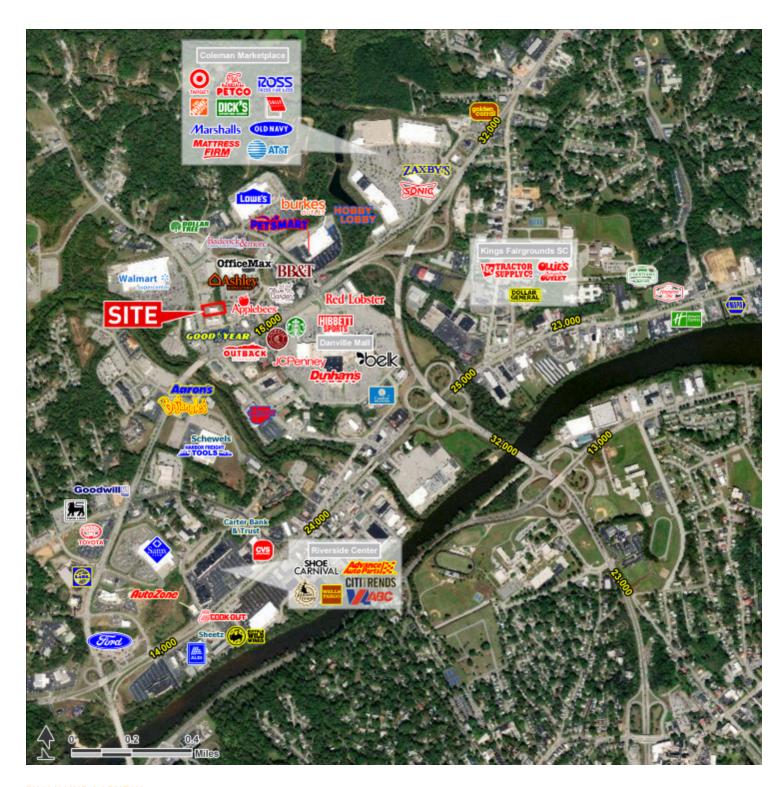

#### LOCATION OVERVIEW

Close proximity to Walmart Supercenter

### PROPERTY HIGHLIGHTS

- 4,500 SF available immediately
- · Call for rental rate
- Located in heart of the retail market for Danville
- Great visibility and easy access
- Direct access from every main corridor in the market (Piedmont Drive, Riverside drive and Route 29)
- Traffic Counts: Piedmont Dr: 15,000 AADT Mt Cross Rd: 9,600 AADT