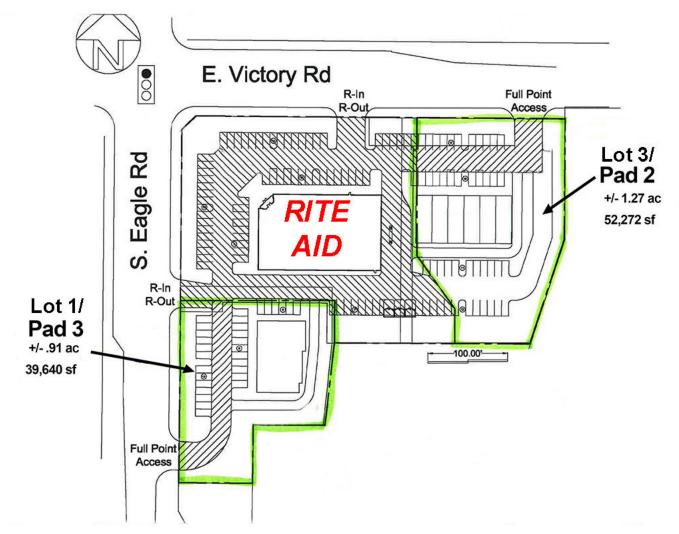

### PROPERTY INFORMATION:

Sale Price: \$500,000 per Lot/Pad

Lot Size: Lot 1 (Blk 1) +/- 0.84 acres,

+/- 39,590 sf

Lot 3 (Blk 1:): +/- 1.06 acres,

+/- 46,173 sf

Market: Meridian

Cross Streets: S Eagle Rd & E Victory Rd

#### PROPERTY HIGHLIGHTS

- · Site Anchored by Rite-Aid
- · Two (2) separate high visibility pads for retail or office use
- · Full Point Access into each pad
- · Cross access and parking easements in place
- · Ready for development