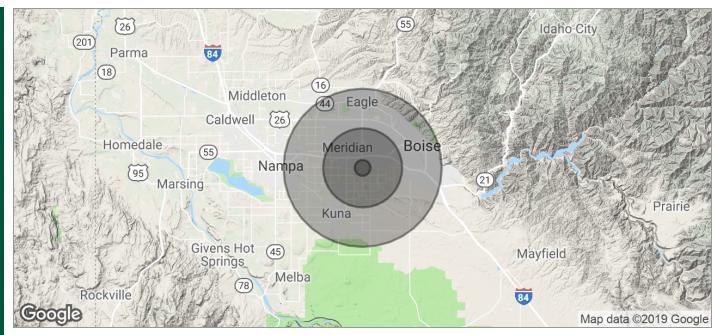

## Jim Hosac

jim@icrellc.com o / 208.922.6681 c / 208.850.8470

SOUTH EAST CORNER OF VICTORY & EAGLE RD, MERIDIAN, ID 83642

| POPULATION          | 1 MILE   | 5 MILES  | 10 MILES |  |
|---------------------|----------|----------|----------|--|
| TOTAL POPULATION    | 2,366    | 127,514  | 396,105  |  |
| MEDIAN AGE          | 35.3     | 33.4     | 34.6     |  |
| MEDIAN AGE (MALE)   | 35.2     | 32.9     | 34.2     |  |
| MEDIAN AGE (FEMALE) | 35.6     | 34.0     | 35.1     |  |
| HOUSEHOLDS & INCOME | 1 MILE   | 5 MILES  | 10 MILES |  |
| TOTAL HOUSEHOLDS    | 794      | 45,490   | 150,214  |  |
| # OF PERSONS PER HH | 3.0      | 2.8      | 2.6      |  |
|                     |          |          |          |  |
| AVERAGE HH INCOME   | \$94,792 | \$71,854 | \$68,498 |  |