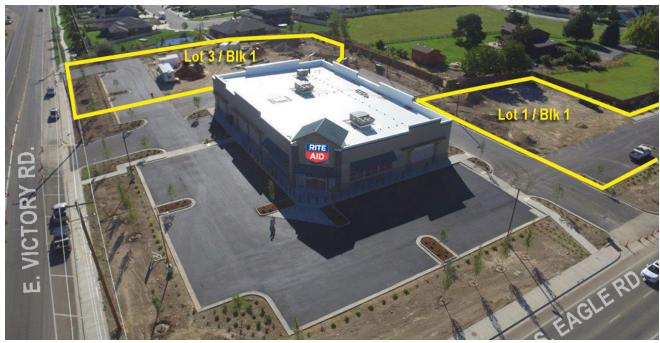

SOUTH EAST CORNER OF VICTORY & EAGLE RD, MERIDIAN, ID 83642

LAND

### PROPERTY INFORMATION:

Sale Price: \$500,000 per Lot/Pad

Lot Size: Lot 1 (Blk 1) +/- 0.84 acres,

+/- 39,590 sf

Lot 3 (Blk 1:): +/- 1.06 acres,

+/- 46,173 sf

Market: Meridian

Cross Streets: S Eagle Rd & E Victory Rd

#### PROPERTY HIGHLIGHTS

- · Site Anchored by Rite-Aid
- · Two (2) separate high visibility pads for retail or office use
- · Full Point Access into each pad
- · Cross access and parking easements in place
- · Ready for development