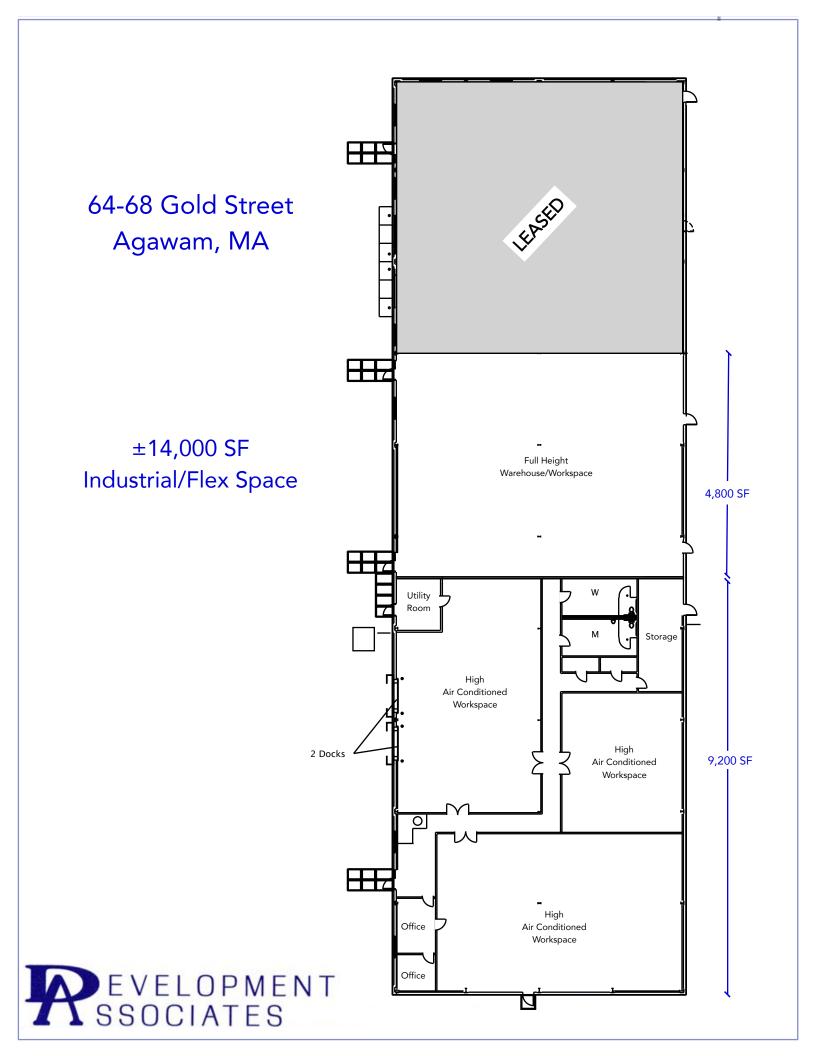

# UP TO 14,000 SF INDUSTRIAL/FLEX SPACE 64-68 GOLD STREET, AGAWAM, MA

413.789.3720

#### DESCRIPTION

*Up to 14,000 sf Industrial/Flex space that can suit any requirement. Ideal for high-tech, manufacturing, service or lab uses.* 

### **FEATURES**

- 70% Air Conditioned
- 2 Docks
- 18' Clear height
- Modern, efficient building
- 1200a/240V

## FOR LEASING INFO CALL (413) 789-3720

SEE BACK FOR FLOOR PLAN