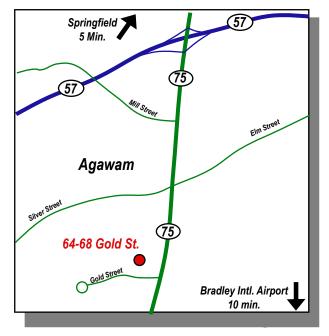

#### LOCATION

Suburban Industrial Park setting with easy access to highway systems and Bradley International Airport.