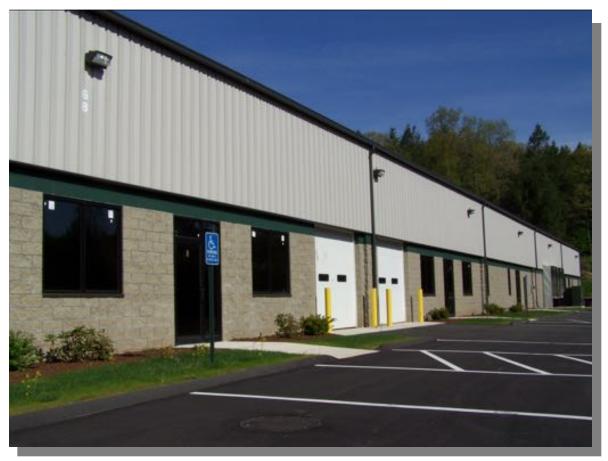

#### DESCRIPTION

*Up to 14,000 sf Industrial/Flex space that can suit any requirement. Ideal for high-tech, manufacturing, service or lab uses.* 

#### LOCATION

Suburban Industrial Park setting with easy access to highway systems and Bradley International Airport.

### **FEATURES**

- 70% Air Conditioned
- 2 Docks
- 18' Clear height
- Modern, efficient building
- 1200a/240V