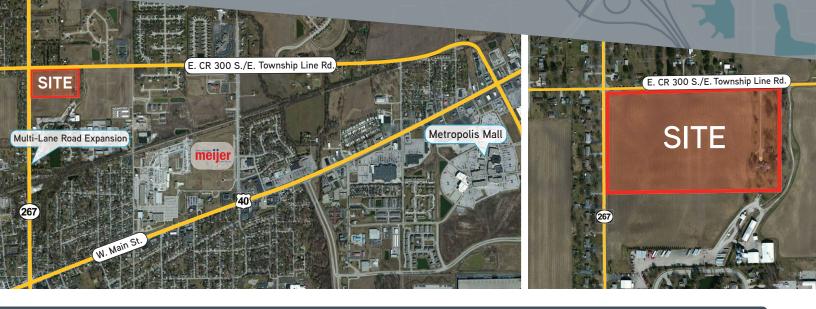

## AVAILABLE ACRES

25 Acres

This 25-acre site is located at the corner of State Road 267 and E. CR 300 S./Township Line Road in Plainfield, Indiana. Plainfield is a fast growing trade and residential area.

- + Located just north of US 40/Main Street
- + Zoned Agricultural
- + Potential mixed-use: Multifamily, church, retail
- + Convenient access to ample Plainfield amenities

**GREG SMITH** Vice President **O** 317.663.6081 **C** 317.513.3544 greg.smith@rcre.com