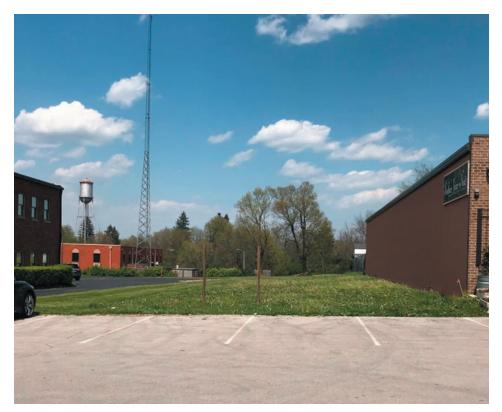

## FOR SALE 1325 W Main Street, Lexington, KY 40508

| Commercial Land For Sale |                                   |
|--------------------------|-----------------------------------|
| Price:                   | \$225,000                         |
| Lot Size:                | 0.2279 AC                         |
| Zoning:                  | B-1 -<br>Neighborhood<br>Business |

## Looking to develop in a growing and thriving area?

This is the property to do that with. It sits between two long standing businesses and offers multiple options for the type of office, retail, restaurant or other neighbor business you choose to build.