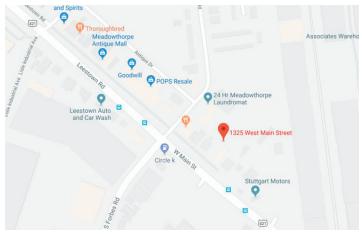

## FOR SALE 1325 W Main Street, Lexington, KY 40508

| Commercial Land For Sale |                                   |
|--------------------------|-----------------------------------|
| Price:                   | \$225,000                         |
| Lot Size:                | 0.2279 AC                         |
| Zoning:                  | B-1 -<br>Neighborhood<br>Business |

The Meadowthorpe area is seeing tremendous growth and continues to add new tenants throughout. You won't want to pass this up.

LAURA ADAMS 859-333-6024 ladams@schradercommercial.com

444 E Main Street, Suite 110 PO Box 21793 Lexington, KY 40522