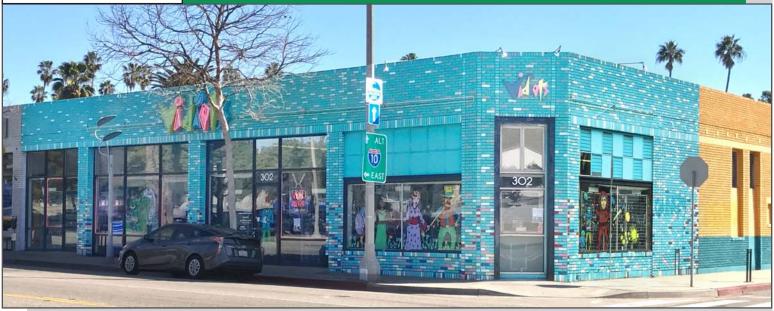

# RETAIL SPACE FOR LEASE IN SANTA MONICA

302 PICO BOULEVARD, SANTA MONICA, CA 90405

### **AVAILABLE**

**Immediately** 

GREAT VISIBILITY WITH 100' OF FRONTAGE (75' ON PICO BOULEVARD) & SUPERB DAILY AUTOMOBILE TRAFFIC

- 48 seat screening/performance room
- Hotel neighbors include Le Méridien Delfina, Shutters, Casa Del Mar, Viceroy, Hilton, Double Tree and Marriott Le Merigot
- Walking distance to the beach, the Santa Monica Pier, Main Street, Metro station and Downtown Santa Monica
- Across from the SM Civic Center and the new Historic Belmar Sports park
- High income area with strong demographics & eclectic mix of retailers