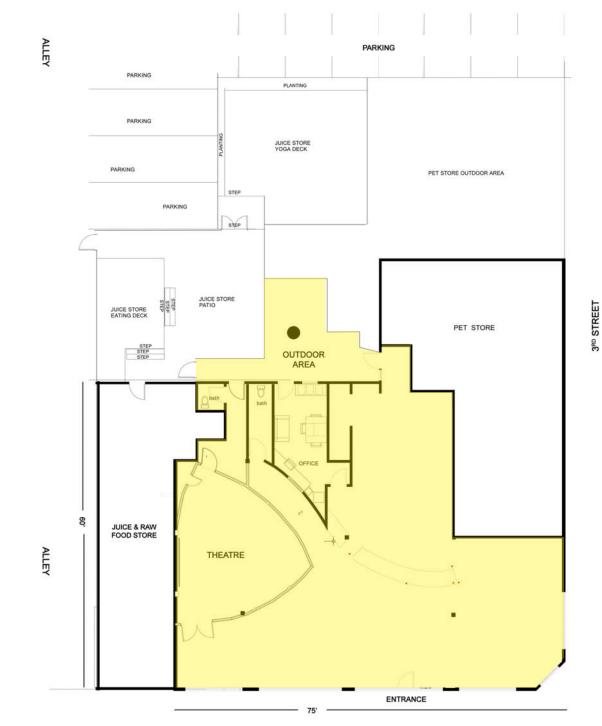

ATE**

\$18,000 per month, Net

### **PARKING**

Ample parking behind building

### **AVAILABLE**

**Immediately** 

GREAT VISIBILITY WITH 100' OF FRONTAGE (75' ON PICO BOULEVARD) & SUPERB DAILY AUTOMOBILE TRAFFIC

- 48 seat screening/performance room
- Hotel neighbors include Le Méridien Delfina, Shutters, Casa Del Mar, Viceroy, Hilton, Double Tree and Marriott Le Merigot
- Walking distance to the beach, the Santa Monica Pier, Main Street, Metro station and Downtown Santa Monica
- Across from the SM Civic Center and the new Historic Belmar Sports park
- High income area with strong demographics & eclectic mix of retailers

JEFF JAROW 310.395.2663 x105 jeff@parcommercial.com Lic# 00870996

1250 6th St., #303, Santa Monica, CA 90401 • 310.395.2663 • www.parcommercial.com

## **SITE PLAN**



PICO BOULEVARD