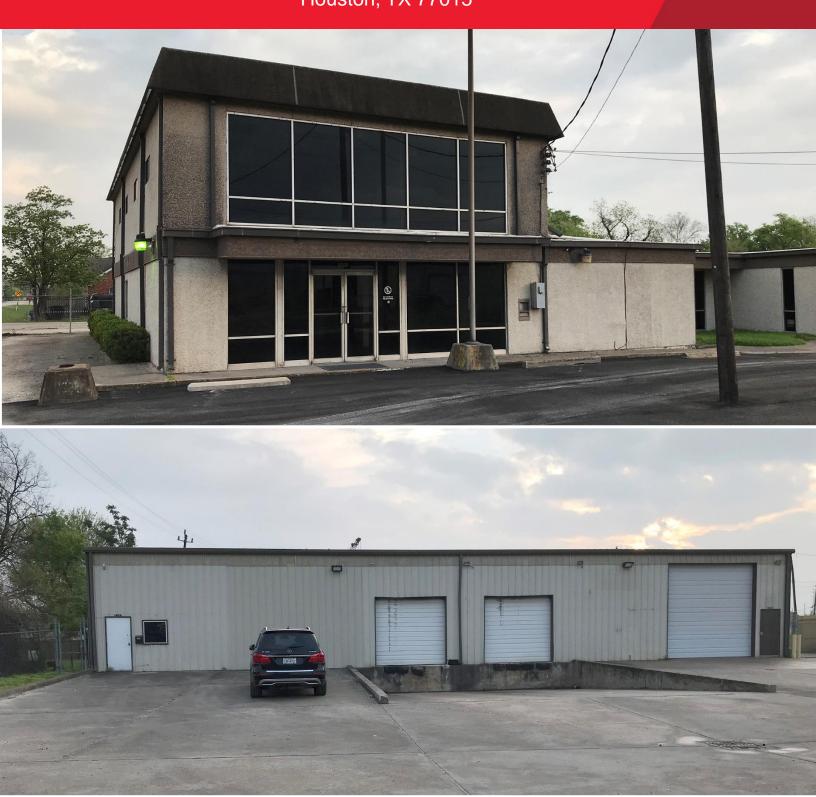

## CUSHMAN & WAKEFIELD

FOR SALE OR LEASE – OFFICE/WAREHOUSE 1803 & 1815 Sheffield Blvd. Houston, TX 77015

- Total of ±14,600 sq. ft. of buildings on ±63,305 sq. ft. of land
- ±6,600 sq. ft. Two-story masonry office building, recently remodeled
- Frontage on three streets: Sheffield, Miles, and Ellen Ln.
- Just north of Greenport Industrial Park
- 8,000 (80' X 100') sq. ft., clear-span, insulated warehouse with small office and restroom
- 16' eave height, metal halide lighting
- Dock-well with two overhead doors
- Two 14' X 12' grade-level doors with drive-through capability
- 8" concrete truck court/drives
- All city of Houston utilities
- Owner will consider a lease to purchase
- New asking price: \$1,200,000 \$1,050,000