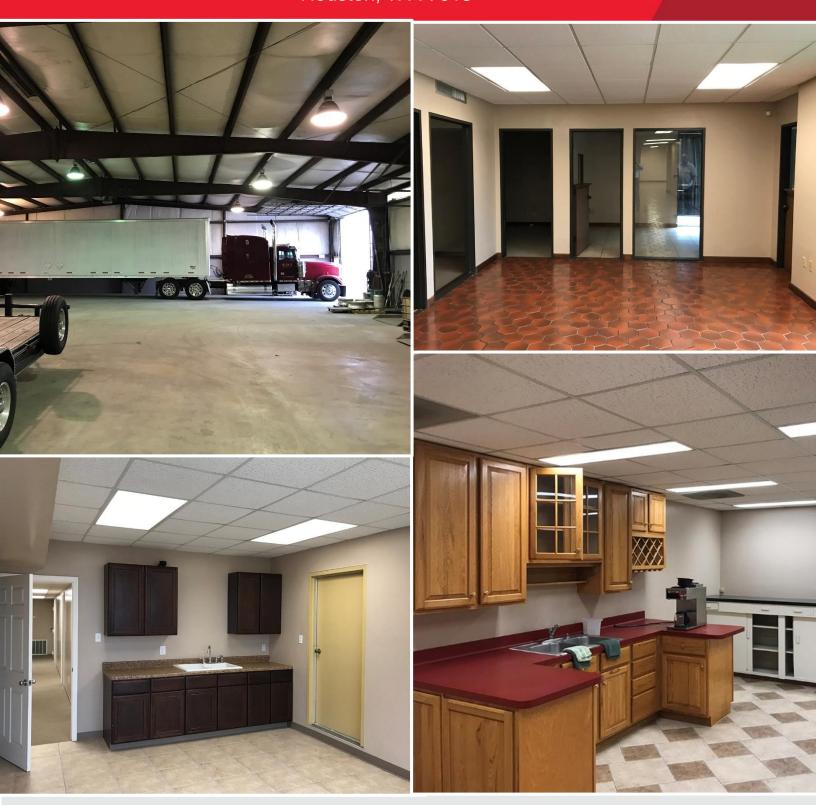

## CUSHMAN & WAKEFIELD

FOR SALE OR LEASE – OFFICE/WAREHOUSE 1803 & 1815 Sheffield Blvd. Houston, TX 77015

- Total of ±14,600 sq. ft. of buildings on ±63,305 sq. ft. of land
- ±6,600 sq. ft. Two-story masonry office building, recently remodeled
- Frontage on three streets: Sheffield, Miles, and Ellen Ln.
- Just north of Greenport Industrial Park
- 8,000 (80' X 100') sq. ft., clear-span, insulated warehouse with small office and restroom
- 16' eave height, metal halide lighting
- Dock-well with two overhead doors
- Two 14' X 12' grade-level doors with drive-through capability
- 8" concrete truck court/drives
- All city of Houston utilities
- Owner will consider a lease to purchase
- New asking price: \$1,200,000 \$1,050,000