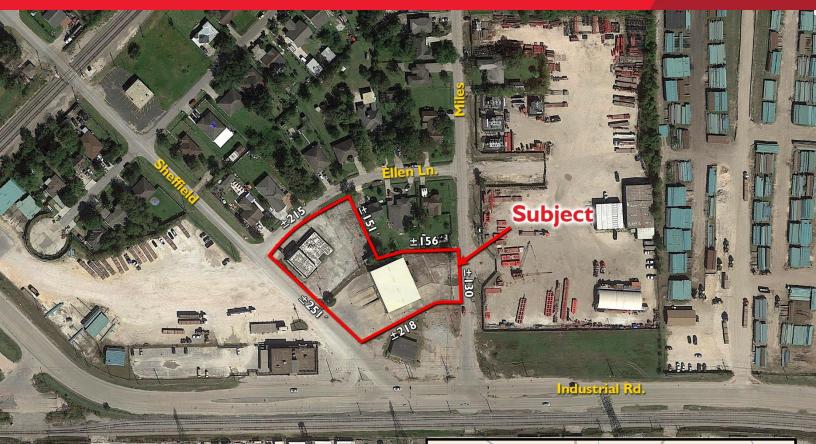

## CUSHMAN & WAKEFIELD

FOR SALE OR LEASE – OFFICE/WAREHOUSE 1803 & 1815 Sheffield Blvd. Houston, TX 77015

- Total of ±14,600 sq. ft. of buildings on ±63,305 sq. ft. of land
- ±6,600 sq. ft. Two-story masonry office building, recently remodeled
- Frontage on three streets: Sheffield, Miles, and Ellen Ln.
- Just north of Greenport Industrial Park
- 8,000 (80' X 100') sq. ft., clear-span, insulated warehouse with small office and restroom
- 16' eave height, metal halide lighting
- Dock-well with two overhead doors
- Two 14' X 12' grade-level doors with drive-through capability
- 8" concrete truck court/drives
- All city of Houston utilities
- Owner will consider a lease to purchase
- New asking price: \$1,200,000 \$1,050,000