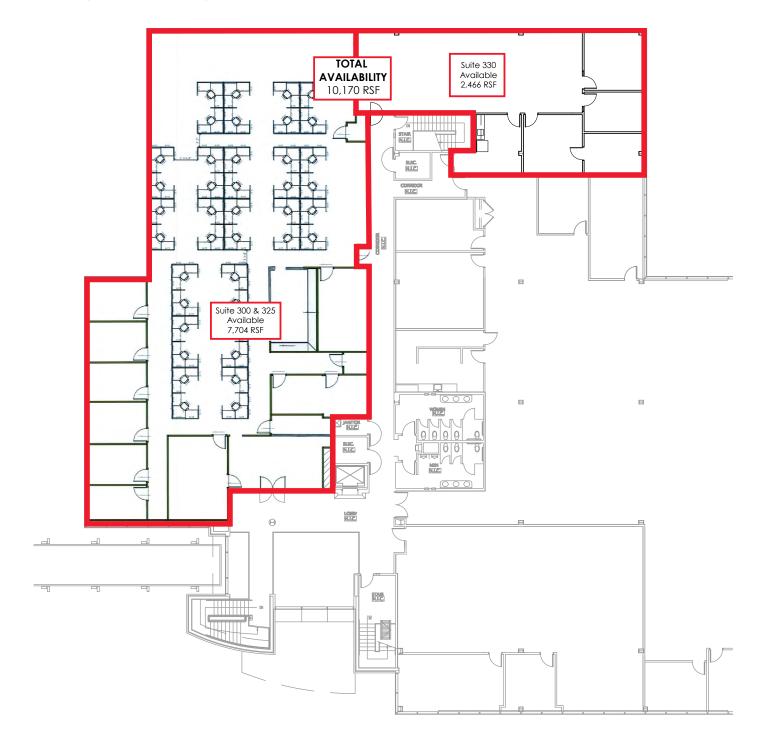

## **Availability**

Lease Rate \$16.00 PSF NNN

Total Available 10,170 SF

Total Contiguous 10,170 SF

| Suite   | Square Feet<br>(min - max) | Price/SF<br>NNN | Date<br>Available |
|---------|----------------------------|-----------------|-------------------|
| 300/325 | 7,704 - 10,170             | \$16.00         | 120 Days          |
| 330     | 2,466 - 2,466              | \$16.00         | 90 Days           |

## **Existing Third Floor Space Plans**