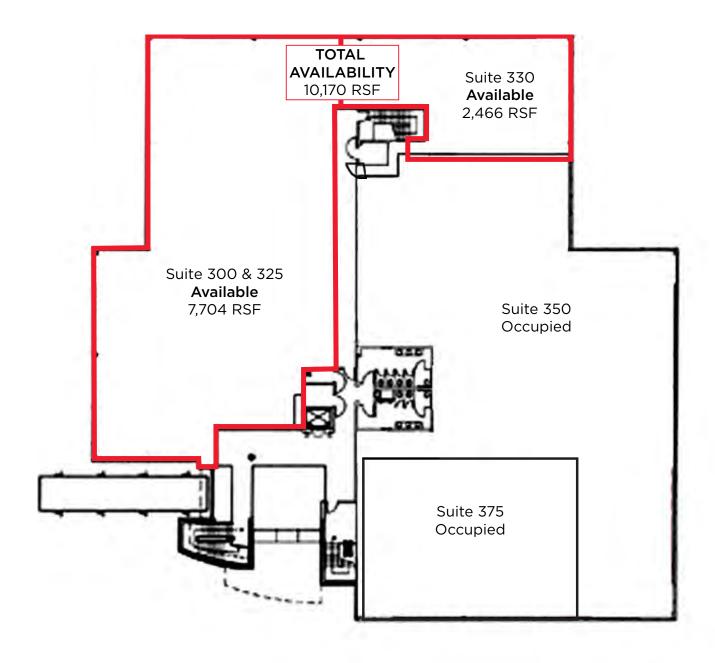

## **Availability**

Lease Rate \$16.00 PSF NNN

Total Available 10,170 SF

Total Contiguous 10,170 SF

| Suite   | Square Feet<br>(min - max) | Price/SF<br>NNN | Date<br>Available |
|---------|----------------------------|-----------------|-------------------|
| 300/325 | 7,704 - 10,170             | \$16.00         | 120 Days          |
| 330     | 2,466 - 2,466              | \$16.00         | 90 Days           |

### **Third Floor Plan**

# 11600 Centre Place 11602 W. Center Road / Omaha, NE