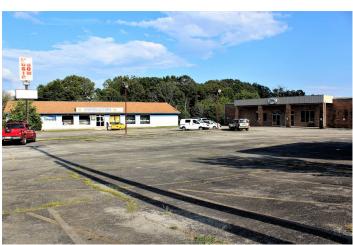

## 2 Buildings on 3.27 acres with room for expansion for Sale or Lease

## Overview/Comments

East Lamar Alexander Parkway is the gateway to Townsend, Walland, and the Great Smoky Mountains National Park.

The Property runs parallel with Woodland Dr and fronts E. Lamar Alexander and Walmart Real Estate. Traffic count approximately 25,000 per day. Property consist of 3.27 acres with Two Buildings totaling 28,000 sqft.. Building 18R2 owner/occupied auto parts store

consisting of 6000 sqft finished space and 6000 sqft unfinished basement. Building 18R1 (vacant) is approximately 8000 sqft finished with 8000sqft unfinished basement. For Sale or Lease. Owner wil consider Lease Back with purchase.