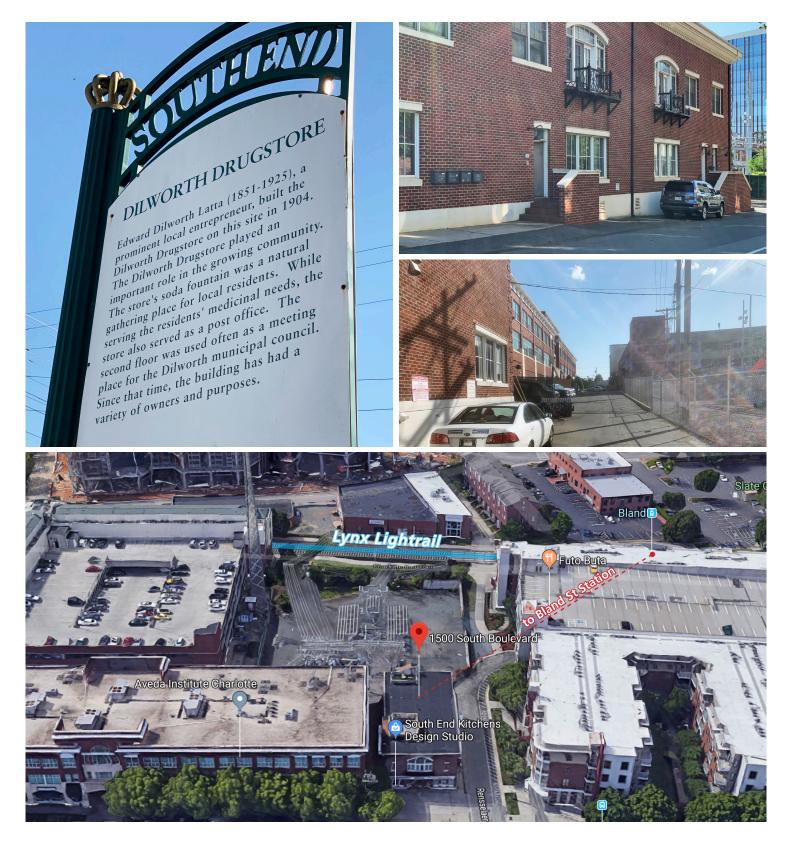

## **FREESTANDING BUILDING IN SOUTHEND** 1500 SOUTH BOULEVARD CHARLOTTE, NORTH CAROLINA 28203

rd Rd

The Plaza

shamroc4

## **PROPERTY INFORMATION**

- 2,600 SF Available
- Great visibility on South Boulevard in SouthEnd
- Join the new CLT veterinary Clinic opening soon
- Six exclusive retail parking spaces. Additional parking in rear parking garage
- Approximately 300 feet from Bland Street Station on Lightrail
- Dense retail, multi-family, office submarket
- Building is 50' X 100' approximately