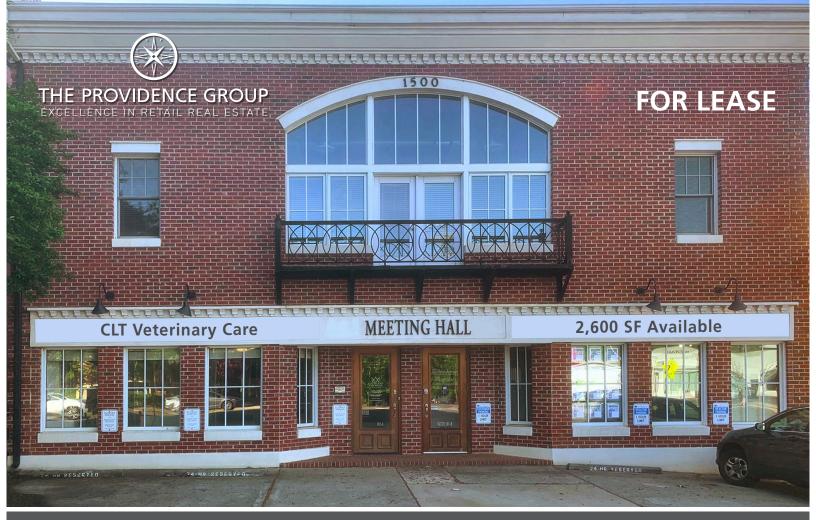

## **FREESTANDING BUILDING IN SOUTHEND** 1500 SOUTH BOULEVARD CHARLOTTE, NORTH CAROLINA 28203

rd Rd

The Plaza

shamroc4

## **PROPERTY INFORMATION**

- 2,600 SF Available
- Great visibility on South Boulevard in SouthEnd
- Join the new CLT veterinary Clinic opening soon
- Six exclusive retail parking spaces. Additional parking in rear parking garage
- Approximately 300 feet from Bland Street Station on Lightrail
- Dense retail, multi-family, office submarket
- Building is 50' X 100' approximately