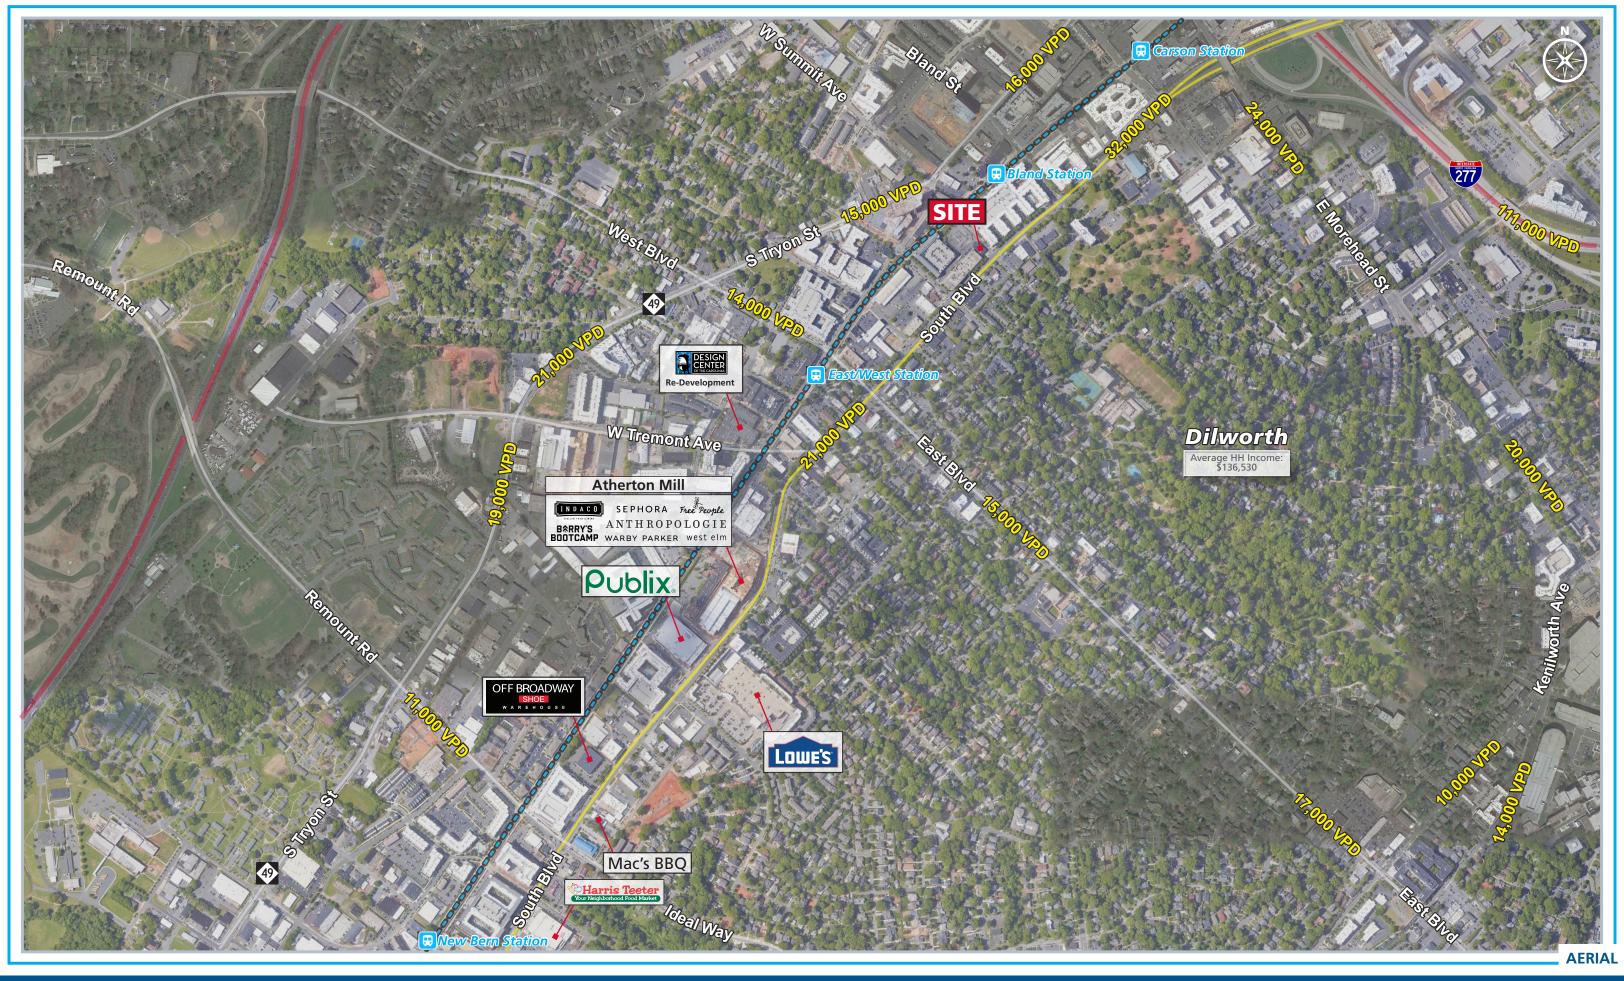

## **PROPERTY INFORMATION**

- 2,600 SF Available
- Great visibility on South Boulevard in SouthEnd
- Join the new CLT veterinary Clinic opening soon
- Six exclusive retail parking spaces. Additional parking in rear parking garage
- Approximately 300 feet from Bland Street Station on Lightrail
- Dense retail, multi-family, office submarket
- Building is 50' X 100' approximately

| <b>DEMOGRAPHICS (2018</b> | ) 1 MILE  | 3 MILE    | 5 MILE   |
|---------------------------|-----------|-----------|----------|
| POPULATION                | 15,526    | 115,818   | 241,669  |
| AVERAGE HH INCOME         | \$112,784 | \$102,898 | \$92,748 |
| MEDIAN HH INCOME          | \$88,554  | \$77,499  | \$70,492 |
| BUSINESS ESTABLISHMENTS   | 3,207     | 11,346    | 18,844   |
| DAYTIME EMPLOYMENT        | 51,089    | 163,525   | 252,738  |