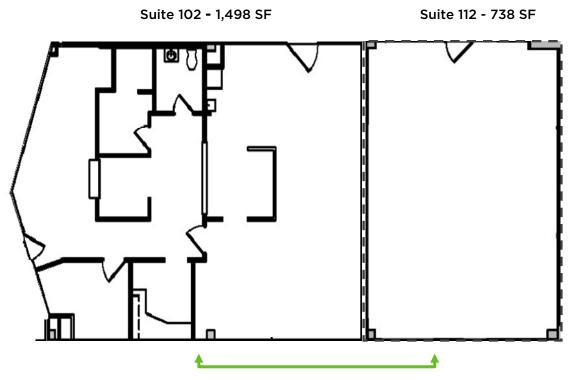

*

- Suites ranging from 700 to 7000+ SF
- Spec suites available

### **RATE & ALLOWANCES:**

- · Rental rates starting at \$29 PSF
- Generous concessions, including tenant buildout allowance and free rent

TERM: 1-10 years

## PARKING:

- 4.0/1,000 RSF
- Free surface parking for tenants
- Free 3-hour visitor parking

## **PROPERTY FEATURES:**

- Available for immediate occupancy
- Connected to Shady Grove Adventist Hospital via enclosed walkway
- 1 block walk to Fallsgrove Village Center
- Short ride to RIO/Washingtonian Center and Crown Farm Town Center



### For Leasing Opportunities Contact:



Craig Burton • Office: 301.795.1456 • CBurton@PromarkPartners.com



# MEDICAL OFFICE SPACE FOR LEASE

MEDICAL PLAZA 1 | 9715 Medical Center Drive • Rockville, Maryland

# FLOOR PLAN SAMPLING



Available for a contiguous 2,236 SF

## Suite 528 - 3,086SF



Available for a contiguous 4,743 SF