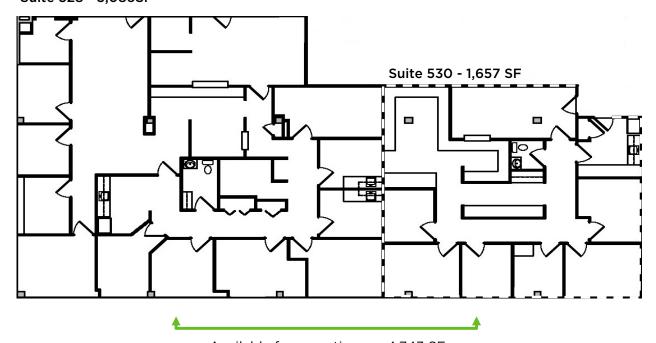

e

### **RATE & ALLOWANCES:**

- · Rental rates starting at \$29 PSF
- Generous concessions, including tenant buildout allowance and free rent

TERM: 1-10 years

## PARKING:

- 4.0/1,000 RSF
- Free surface parking for tenants
- Free 3-hour visitor parking

## **PROPERTY FEATURES:**

- Available for immediate occupancy
- Connected to Shady Grove Adventist Hospital via enclosed walkway
- 1 block walk to Fallsgrove Village Center
- Short ride to RIO/Washingtonian Center and Crown Farm Town Center



### For Leasing Opportunities Contact:



Craig Burton • Office: 301.795.1456 • CBurton@PromarkPartners.com



# MEDICAL OFFICE SPACE FOR LEASE

MEDICAL PLAZA 1 | 9715 Medical Center Drive • Rockville, Maryland

# FLOOR PLAN SAMPLING



Available for a contiguous 2,236 SF

## Suite 528 - 3,086SF



Available for a contiguous 4,743 SF