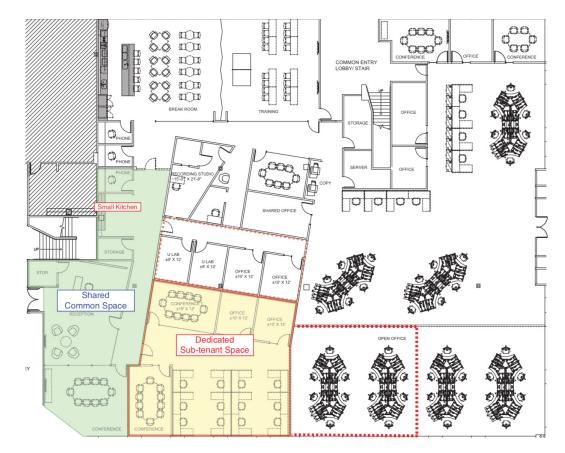

## MARINA VILLAGE

1101 MARINA VILLAGE PARKWAY SUITE 101 A L A M E D A , C A L I F O R N I A

OFFICE SPACE AVAILABLE FOR SUBLEASE 16,604 SF (DIVISIBLE)

1543 Lafayette Street, Suite C Santa Clara, 95050 Office 408.879.4000 www.primecommercialinc.com

## **FEATURES**

- The East Bay's premeire Class A Office campus
- Easy access to I-880 and I-580
- BART shuttle available
- Minutes to Oakland International Airport
- Abundant free parking
- Water views of San Francisco Bay and the Oakland Harbor
- Plug and Play (furniture, phones, & wiring)
- Available immediately
- Master lease expires 12-13-2020