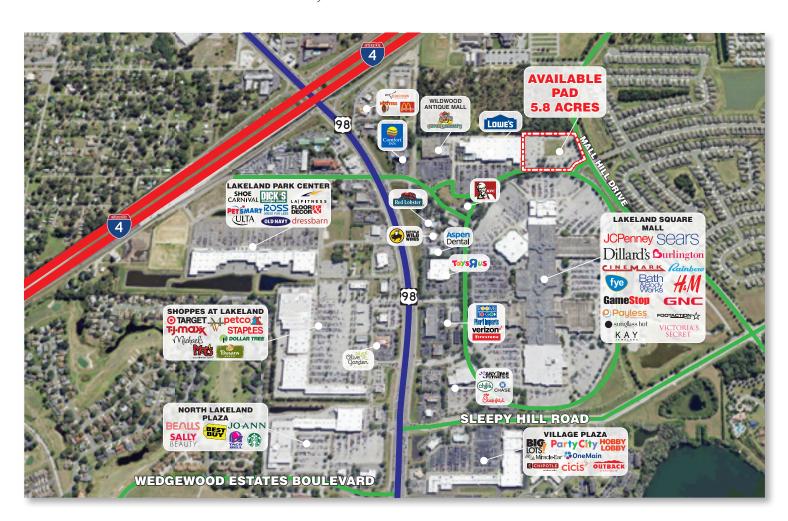

### **Vacant Land**

**Location:** 

This Vacant Land is located in Polk County at 3606 US Hwy. 98 N. & Lakeland Park Center Drive in Lakeland, Florida 33809.

Type:

Vacant Land

GLA:

5.8 acres

Parking:

454 spaces

Anchors:

Lowe's (Not Included)

**Vital Statistics:** 

• 5.8 acre former movie theater parcel with 454 existing parking spaces available for redevelopment up to 40,000 sf

Area Retailers:

 Adjacent to Lakeland Square Mall (Dillard's, Sears, JC Penney, Burlington) and The Groves (Lowe's, Wildwood Antique Mall, Chuck E. Cheese's)