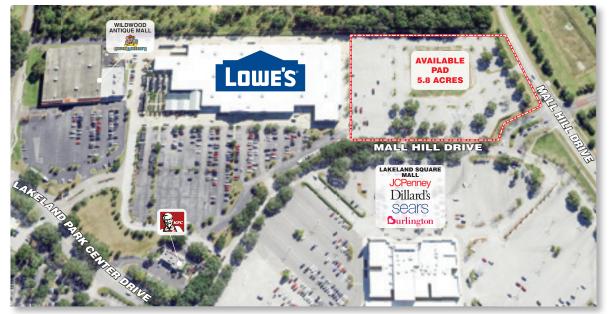

### **Vacant Land**

**Location:** 

This Vacant Land is located in Polk County at 3606 US Hwy. 98 N. & Lakeland Park Center Drive in Lakeland, Florida 33809.

Type:

Vacant Land

GLA:

5.8 acres

Parking:

454 spaces

Anchors:

Lowe's (Not Included)

**Vital Statistics:** 

• 5.8 acre former movie theater parcel with 454 existing parking spaces available for redevelopment up to 40,000 sf

Area Retailers:

 Adjacent to Lakeland Square Mall (Dillard's, Sears, JC Penney, Burlington) and The Groves (Lowe's, Wildwood Antique Mall, Chuck E. Cheese's)