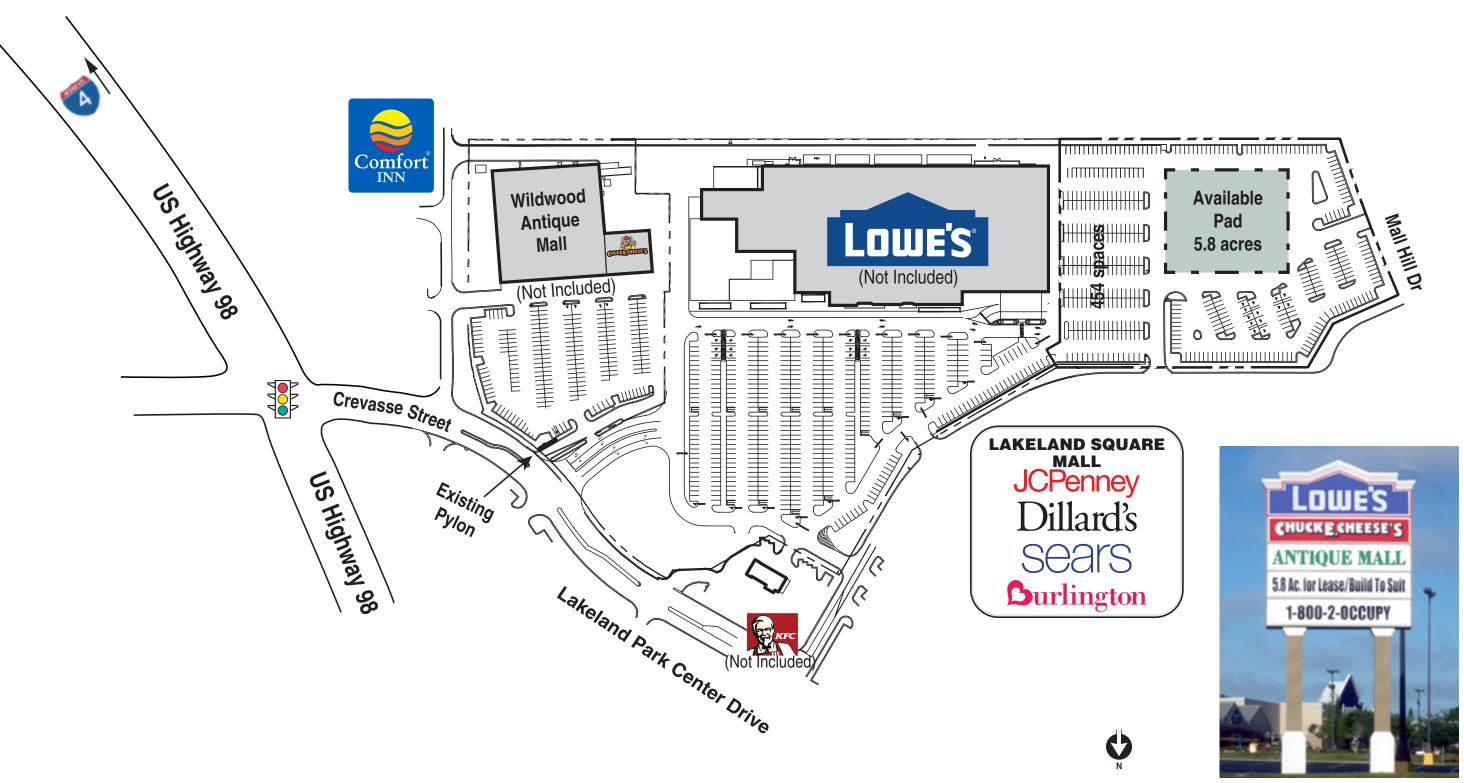

### **Vacant Land**

**Location:** 

This Vacant Land is located in Polk County at 3606 US Hwy. 98 N. & Lakeland Park Center Drive in Lakeland, Florida 33809.

Type:

Vacant Land

GLA:

5.8 acres

Parking:

454 spaces

Anchors:

Lowe's (Not Included)

**Vital Statistics:** 

• 5.8 acre former movie theater parcel with 454 existing parking spaces available for redevelopment up to 40,000 sf

Area Retailers:

 Adjacent to Lakeland Square Mall (Dillard's, Sears, JC Penney, Burlington) and The Groves (Lowe's, Wildwood Antique Mall, Chuck E. Cheese's)