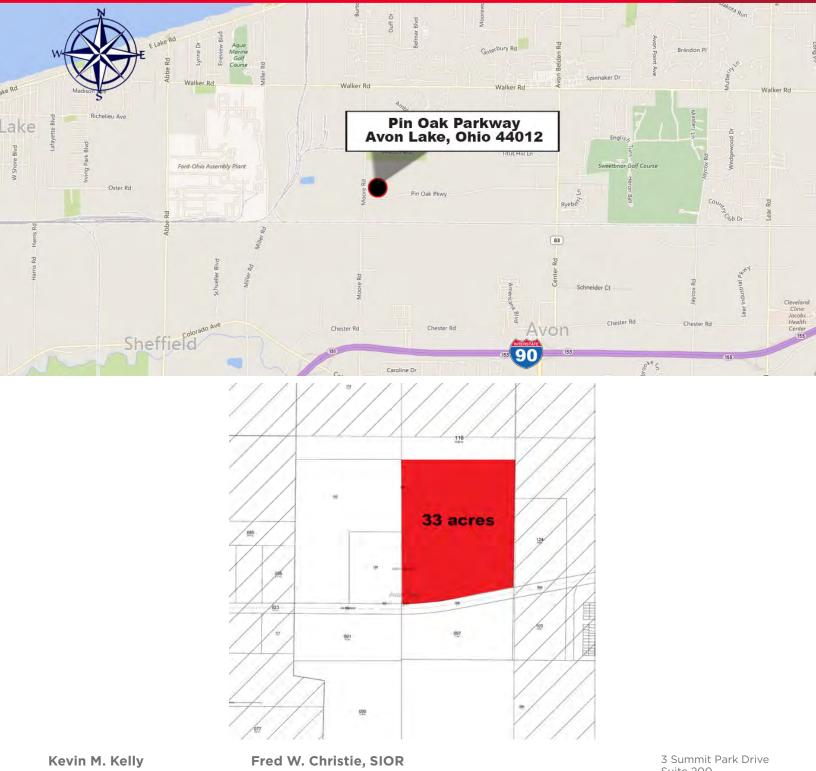

## FOR SALE Pin Oak Parkway Avon Lake, Ohio 44012

## Parcel A - 33 Acres

- North of Pin Oak Parkway
- Current Real Estate Tax: \$303.00/Yr.
- Asking Price: \$1,650,000.00 or \$50,000.00 per acre
- Parcel can be sub-divided
- Parcel currently being farmed and under CAUV
- Parcel is predominately flat and cleared
- Pro-business community
- Convenient highway access to I-90 at Rt. 83 and Rt. 611
- All utilities available