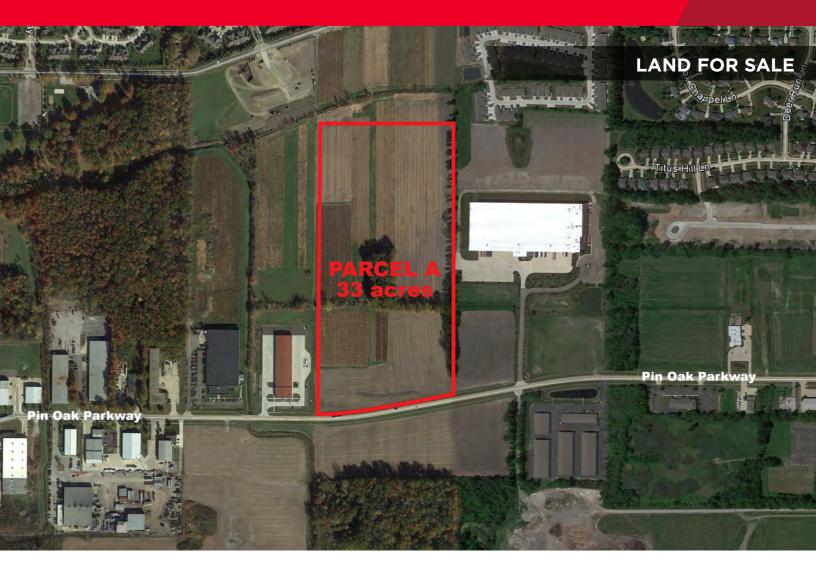

## Parcel A - 33 Acres

- North of Pin Oak Parkway
- Current Real Estate Tax: \$303.00/Yr.
- Asking Price: \$1,650,000.00 or \$50,000.00 per acre
- Parcel can be sub-divided
- Parcel currently being farmed and under CAUV
- Parcel is predominately flat and cleared
- Pro-business community
- Convenient highway access to I-90 at Rt. 83 and Rt. 611
- All utilities available