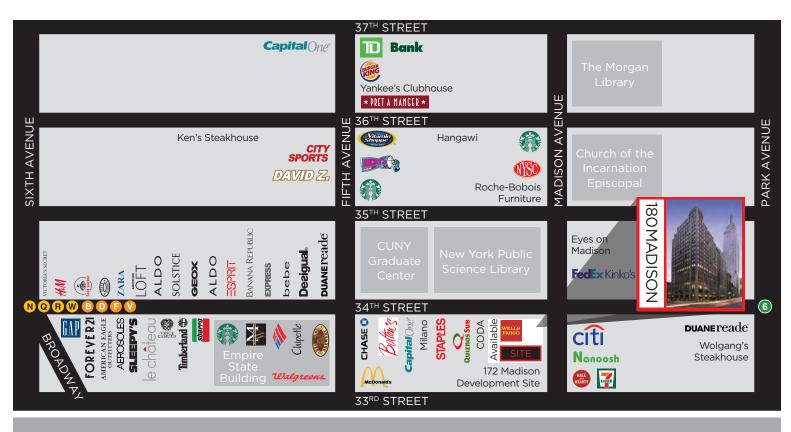

## 180 MADISON AVENUE 33rd + 34th streets

FOR FURTHER INFORMATION, PLEASE CONTACT OUR EXCLUSIVE AGENTS:

| ROS | S KAPLAN |  |
|-----|----------|--|
| STU | MORDEN   |  |

212.850.5418 212.372.2496 RKAPLAN@NGKF.COM SMORDEN@NGKF.COM