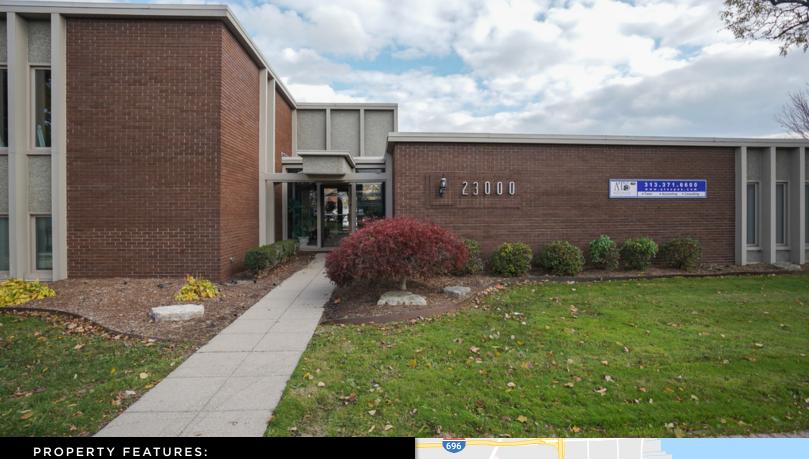

# **FOR LEASE**

23000 GREATER MACK AVENUE SAINT CLAIR SHORES, MI 48080

- 3,955 SF vacant office space with suites ranging in size from 955 SF to 1,000 SF
- · General or medical space available
- · Abundance of parking on-site
- Located on the busy traffic corner of Greater Mack
  Avenue and Colony Street just south of 9 Mile Road
- Close proximity to local area shops and restaurants
- Negotiable lease rate