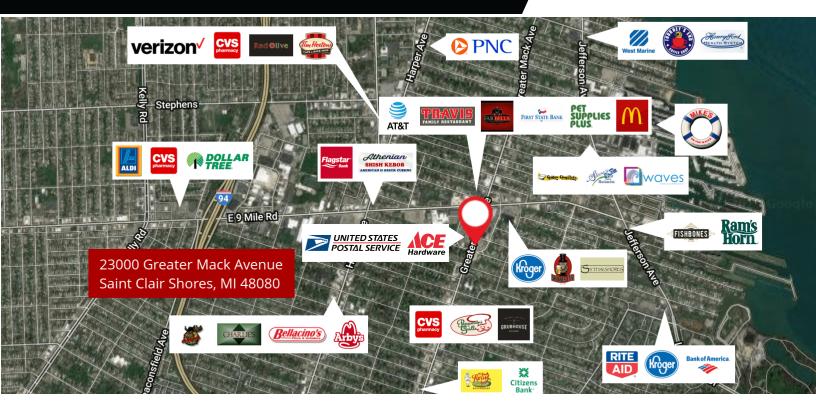

# **FOR LEASE**

23000 GREATER MACK AVENUE SAINT CLAIR SHORES, MI 48080

- 3,955 SF vacant office space with suites ranging in size from 955 SF to 1,000 SF
- · General or medical space available
- · Abundance of parking on-site
- Located on the busy traffic corner of Greater Mack
  Avenue and Colony Street just south of 9 Mile Road
- Close proximity to local area shops and restaurants
- Negotiable lease rate