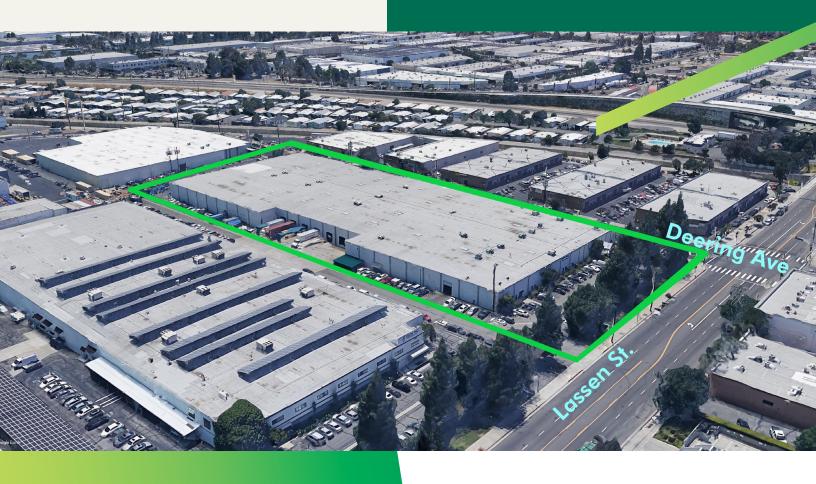

# 124,518 SF FOR SUBLEASE

## 21350 Lassen Street Chatsworth, CA 91311

## **PROPERTY HIGHLIGHTS:**

- MULTI-PURPOSE FACILITY W/ FLEXIBLE OFFICE LAYOUT
- + 10 DOCK HIGH LOADING DOORS
- + IDEAL FOR ASSEMBLY / DISTRIBUTION / MANUFACTURING
- + MAJOR STREET FRONTAGE / TWO STREET ACCESS
- + LONGER TERM POSSIBLE CALL BROKER