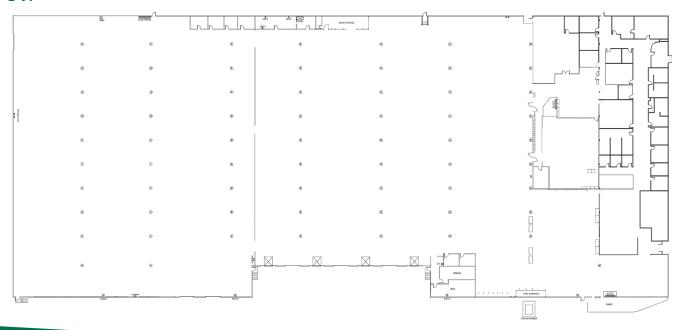

|
| YARD:                 | Yes - Fenced/Paved          |
| RESTROOMS:            | 5                           |
| PROP LOT SIZE:        | 4.83 AC                     |
| ZONING:               | MR2                         |
| YEAR BUILT:           | 1968                        |
| POSSESSION:           | 6/1/2020                    |
| TERM:                 | Through 3/31/23             |
| TO SHOW:              | Call Agent                  |

Notes: The Dock High door dimensions are (1) 10'x8', (7) 10'x10', (2) 10'x12'



## **PROPERTY HIGHLIGHTS:**

- MULTI-PURPOSE FACILITY W/ FLEXIBLE OFFICE LAYOUT
- + 10 DOCK HIGH LOADING DOORS
- + IDEAL FOR ASSEMBLY / DISTRIBUTION / MANUFACTURING
- + MAJOR STREET FRONTAGE / TWO STREET ACCESS
- + LONGER TERM POSSIBLE CALL BROKER





#### LAYOUT:



#### PLEASE CONTACT:



GREG GERACI Senior Vice President +1 818 502 6741 greg.geraci@cbre.com Lic 01004871



DAVID HARDING Senior Vice President +1 818 502 6731 david.harding@cbre.com Lic 01049696



MATT DIERCKMAN Senior Vice President +1 818 502 6752 matt.dierckman@cbre.com Lic 01301723



BILLY WALK First Vice President +1 818 502 6733 william.walk@cbre.com Lic 01398310

© 2019 CBRE, Inc. All rights reserved. This information has been obtained from sources believed reliable, but has not been verified for accuracy or completeness. You should conduct a careful, independent investigation of the property and verify all information. Any reliance on this information is solely at your own risk. CBRE and the CBRE logo are service marks of CBRE, Inc. All other marks displayed on this documen