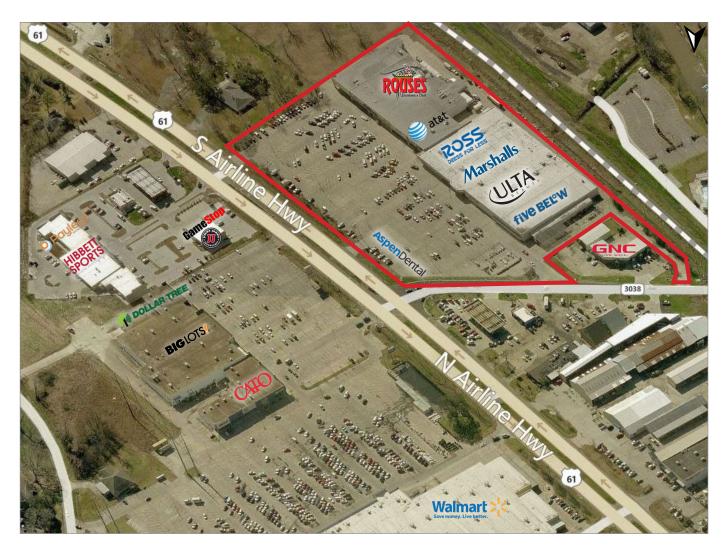

### **Property Description**

Located on the hard-corner of Airline Highway and Cornerview Street, this retail property is very well located in the heart of the Gonzales shopping trade area. Tenants include Rouses Supermarket, Ross, Marshalls, Ulta, Apsen Dental, AT&T and Five Below.

### **Nearby Retailers**

- Walmart Supercenter
- GNC
- Sally Beauty Supply
- Aaron's
- Big Lots
- Dollar Tree

- Cato
- Hibbett Sports
- Payless Shoe Source
- Office Depot
- Stage
- Dollar General