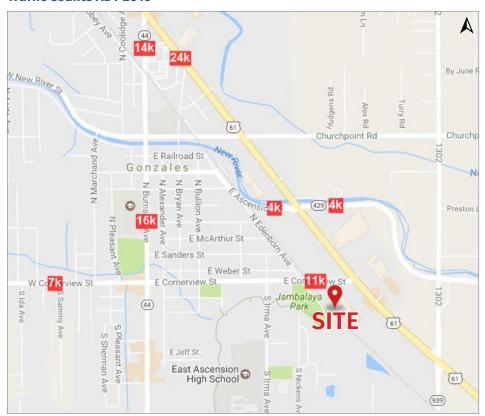

### **Demographic Map**

### **Traffic Counts ADT 2016**

| 2018 Demographics | 5 mi.    | 10 mi.   | 15 mi.   |
|-------------------|----------|----------|----------|
| Population        | 63,895   | 128,405  | 253,616  |
| Households        | 23,612   | 47,605   | 95,875   |
| Avg. HH Income    | \$79,306 | \$89,050 | \$92,969 |