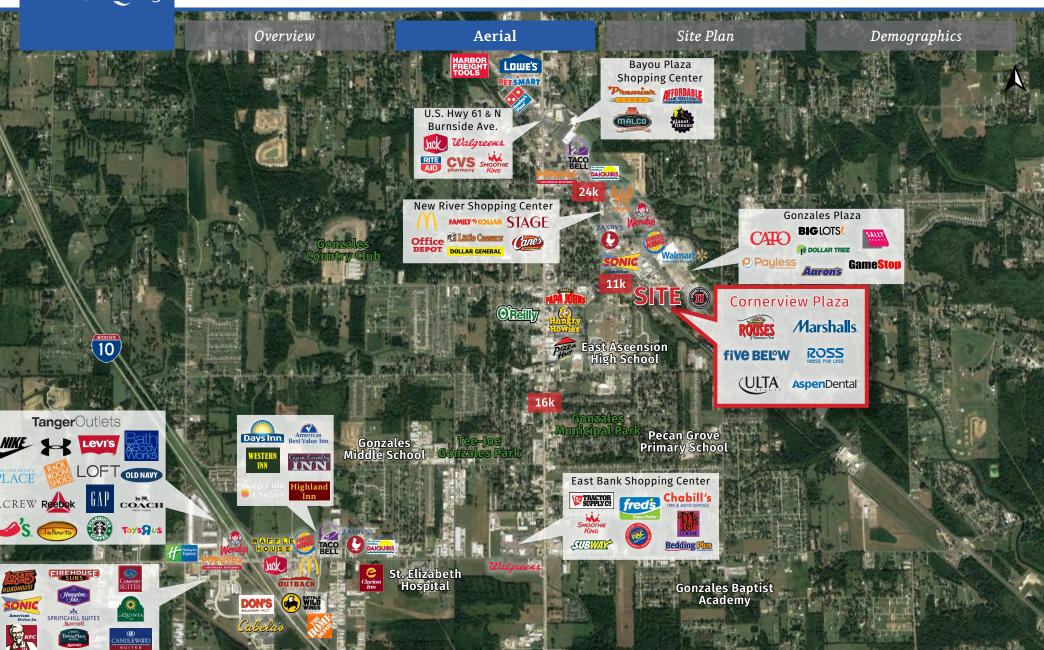

### **Property Description**

Located on the hard-corner of Airline Highway and Cornerview Street, this retail property is very well located in the heart of the Gonzales shopping trade area. Tenants include Rouses Supermarket, Ross, Marshalls, Ulta, Apsen Dental, AT&T and Five Below.

### **Nearby Retailers**

- Walmart Supercenter
- GNC
- Sally Beauty Supply
- Aaron's
- Big Lots
- Dollar Tree

- Cato
- Hibbett Sports
- Payless Shoe Source
- Office Depot
- Stage
- Dollar General