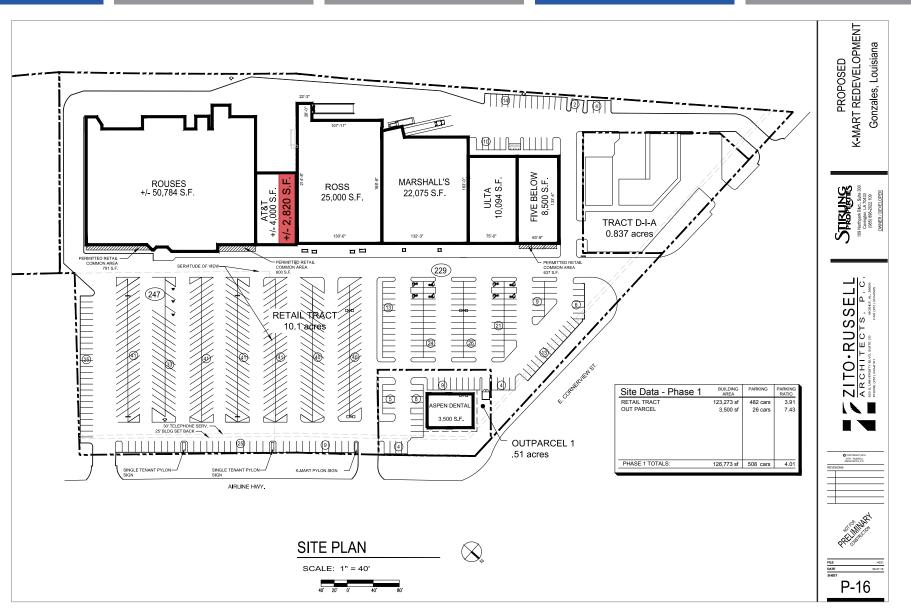

### **Property Description**

Located on the hard-corner of Airline Highway and Cornerview Street, this retail property is very well located in the heart of the Gonzales shopping trade area. Tenants include Rouses Supermarket, Ross, Marshalls, Ulta, Apsen Dental, AT&T and Five Below.

#### **Total Land Size**

• 10.26 Acres

#### **Available**

• 2,820 sf