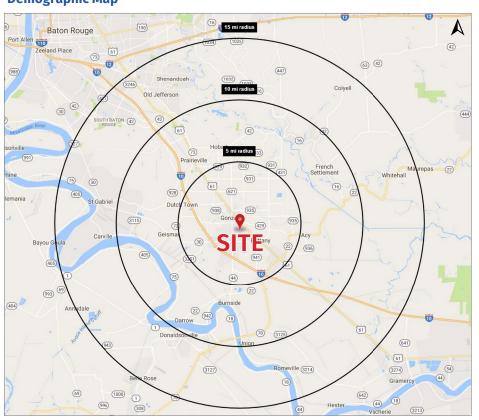

### **Demographic Map**

### **Traffic Counts ADT 2016**

| 2018 Demographics | 5 mi.    | 10 mi.   | 15 mi.   |
|-------------------|----------|----------|----------|
| Population        | 63,895   | 128,405  | 253,616  |
| Households        | 23,612   | 47,605   | 95,875   |
| Avg. HH Income    | \$79,306 | \$89,050 | \$92,969 |