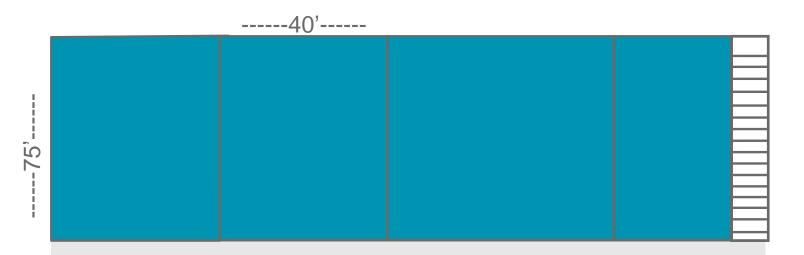

## +2 parking stalls down the stairs in Moanalua Rd parking lot

|  | B-2<br>1,440 SF<br>Ground floor | B-1<br>1,440 SF<br>Ground floor<br>incl. ofc<br>Plus large<br>mezzanine |  |
|--|---------------------------------|-------------------------------------------------------------------------|--|
|--|---------------------------------|-------------------------------------------------------------------------|--|

---24'---

Sketch Not Drawn to Scale