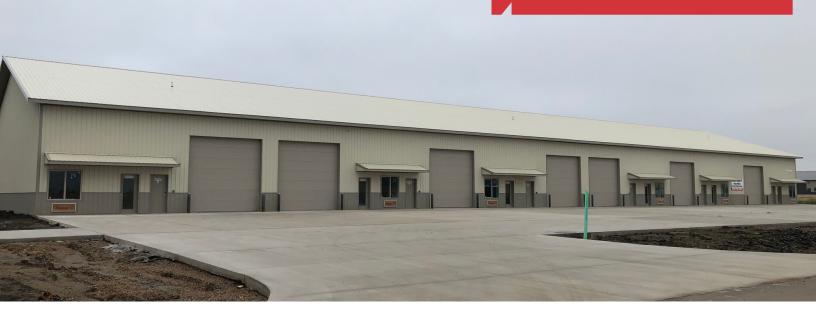

### **Property Features & Pricing**

- Suite 1: 4,500 sq. ft. \$2,600/ month g+u
- Suite 2: 2,700 sq. ft. \$1,600/ month g+u
- Suite 3: 3,000 sq. ft. \$1,725/ month g+u
- Suite 4: 3,000 sq. ft. \$1,725/ month g+u
- Suite 5: 2,700 sq. ft. \$1,600/ month g+u
- Suite 6: 3,900 sq. ft. \$2,250/ month g+u
- Suites 1-3 could be combined to 10,200 sq. ft.
- Suites 4-6 could be combined to 9,600 sq. ft.
- Radiant heat
- Floor drains
- 16' sidewalls
- 14' x 16' overhead doors
- Metal lined
- Zoning: I-1
- Outdoor storage area for each suite

#### Location

- Located in the Hagedorn Industrial Park east of Tea
- Area neighbors include: Monsanto, Tessman Seed & Chemical, Roto Mold, Frito-Lay, Summit Auto Group

Troy Fawcett, CCIM, SIOR President