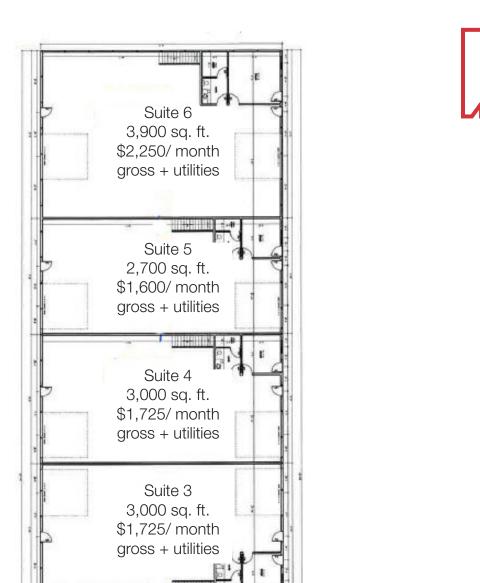

### **Property Features & Pricing**

- Suite 1: 4,500 sq. ft. \$2,600/ month g+u
- Suite 2: 2,700 sq. ft. \$1,600/ month g+u
- Suite 3: 3,000 sq. ft. \$1,725/ month g+u
- Suite 4: 3,000 sq. ft. \$1,725/ month g+u
- Suite 5: 2,700 sq. ft. \$1,600/ month g+u
- Suite 6: 3,900 sq. ft. \$2,250/ month g+u
- Suites 1-3 could be combined to 10,200 sq. ft.
- Suites 4-6 could be combined to 9,600 sq. ft.
- Radiant heat
- Floor drains
- 16' sidewalls
- 14' x 16' overhead doors
- Metal lined
- Zoning: I-1
- Outdoor storage area for each suite

+1 605 444 7120 Direct +1 605 321 2199 Cell tfawcett@naisiouxfalls.com

Suite 2 2,700 sq. ft. \$1,600/ month gross + utilities

Suite 1 4,500 sq. ft. \$2,600/ month gross + utilities

the state

For Lease Warehouse Space