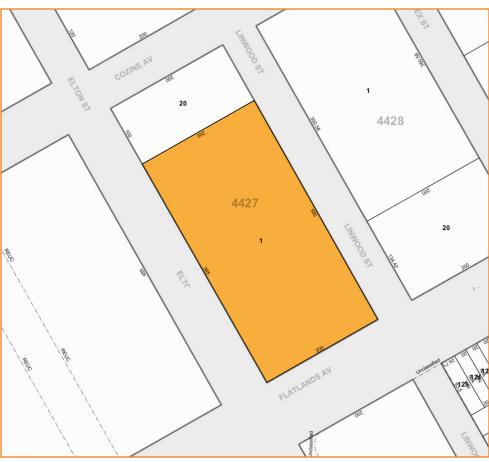

#### **Transportation:**

**New Lots Ave** 

B83 / B84 / Q8 Flatlands Ave / Elton St

**LEASE PRICE:** 

**UPON REQUEST** 

1130 LINWOOD STREET, BROOKLYN, NY

**BLOCK:** 

4427

LOT:

ZONING:

M1-1

For Information About This Property

Contact Exclusive Agents:

Nechama Liberow, Associate Broker nliberow@pinnaclereny.com 718-778-6006 **David Junik,** Partner djunik@pinnaclereny.com 718-371-6406