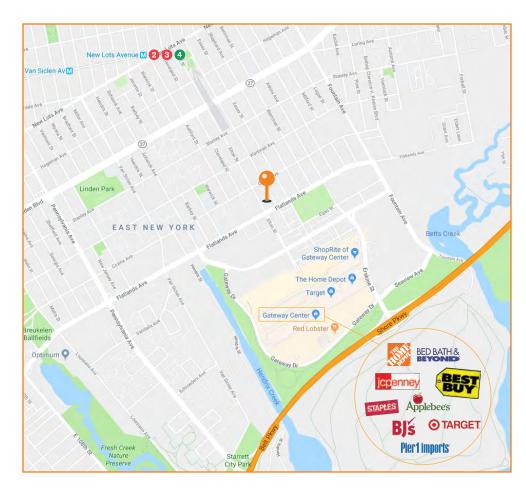

## STEPS FROM GATEWAY CENTER - OFF THE BELT PARKWAY

#### **NEARBY:**

- Belt Parkway
- Shore Parkway
- Linden Boulevard
- Gateway Shopping Center

#### **Transportation:**

**New Lots Ave** 

B83 / B84 / Q8 Flatlands Ave / Elton St

**LEASE PRICE:** 

**UPON REQUEST** 

1130 LINWOOD STREET, BROOKLYN, NY

**BLOCK:** 

4427