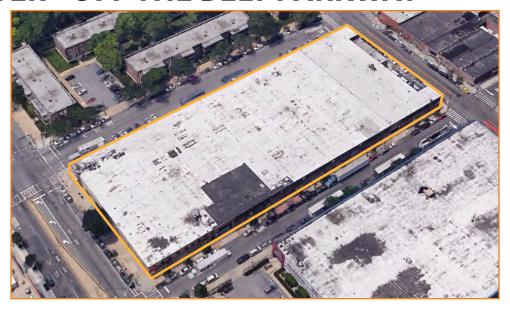

# LARGE HIGH-CEILING WAREHOUSE FOR LEASE

10,000 SQ. FT. AVAILABLE - EXPANSION TO 30,000 SQ. FT.

## STEPS FROM GATEWAY CENTER - OFF THE BELT PARKWAY

### **FEATURES:**

- 10,000 Sq. Ft. Available
- 22' Ceiling Height
- Drive-In Doors
- 1 Loading Dock
- Wide Column Spacing
- High Power
- Gas Heat