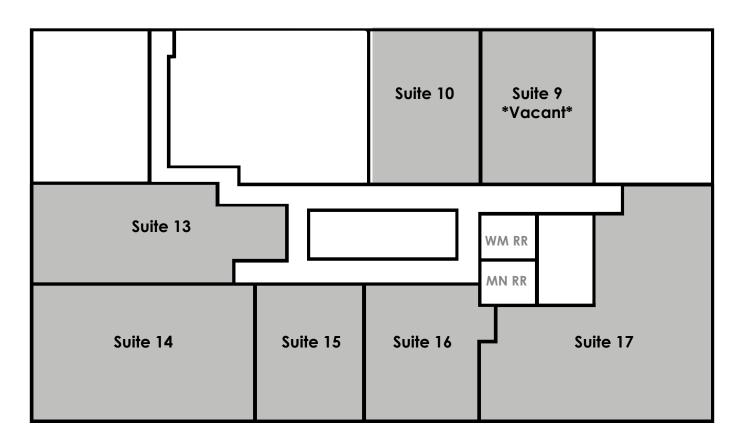

## 5011 Argosy Ave | Huntington Beach, CA 92649

| FLOOR | UNIT   | SQ. FT.  | STATUS                                               |
|-------|--------|----------|------------------------------------------------------|
| 2     | 9      | 942 SF   | For Sale / For Lease : \$1.50 PSF MG (Available Now) |
| 2     | 10 /14 | 2,546 SF | For Sale (Leased - June 30, 2017)                    |
| 2     | 13     | 1,220 SF | For Sale (Leased - May 31, 2017)                     |
| 2     | 15     | 930 SF   | For Sale (Leased - December 31, 2015)                |
| 2     | 16     | 930 SF   | For Sale (Leased - September 30, 2019)               |
| 2     | 17     | 2,102 SF | For Sale (Leased - January 31, 2018)                 |

#### SECOND FLOOR

Copyright © Lee & Associates. All rights reserved. No part of this work may be reproduced or distributed without written permission of the copyright owner. The information contained in this report was gathered by Lee & Associates from sources believed to be reliable. Lee & Associates, however, makes no representation concerning the accuracy or completeness of such information and expressly disclaims any responsibility for any inaccuracy contained herein. 110615