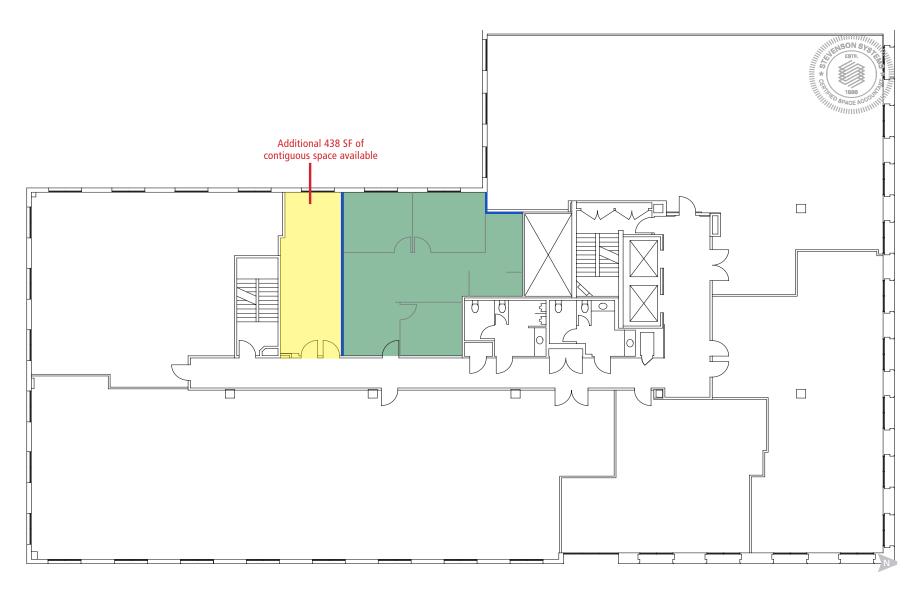

#### **Property Overview**

Address Stories Project Size

**Available Suites** 

**Rental Rate** 

Parking Ratio

Parking Rate

9300 Wilshire Boulevard 6-Story Building 67,615 SF

Suite 101 - 7,736 SF Suite 308 - 1,247 SF LEASED Suite 405 - 1,564 SF Suite 550\* - 1,105 SF

> \* Additional 438 SF of contiguous space available

and the second

Negotiable 2.5 / 1,000 RSF \$275.00 VIP Reserved \$250.00 Reserved \$200.00 Single Reserved Tandem (Must Buy in Pairs)

Suite 101: 7,736 RSF

Suite 308 1,247 RSF

Suite 405 1,546 RSF

Suite 550 1,105 RSF