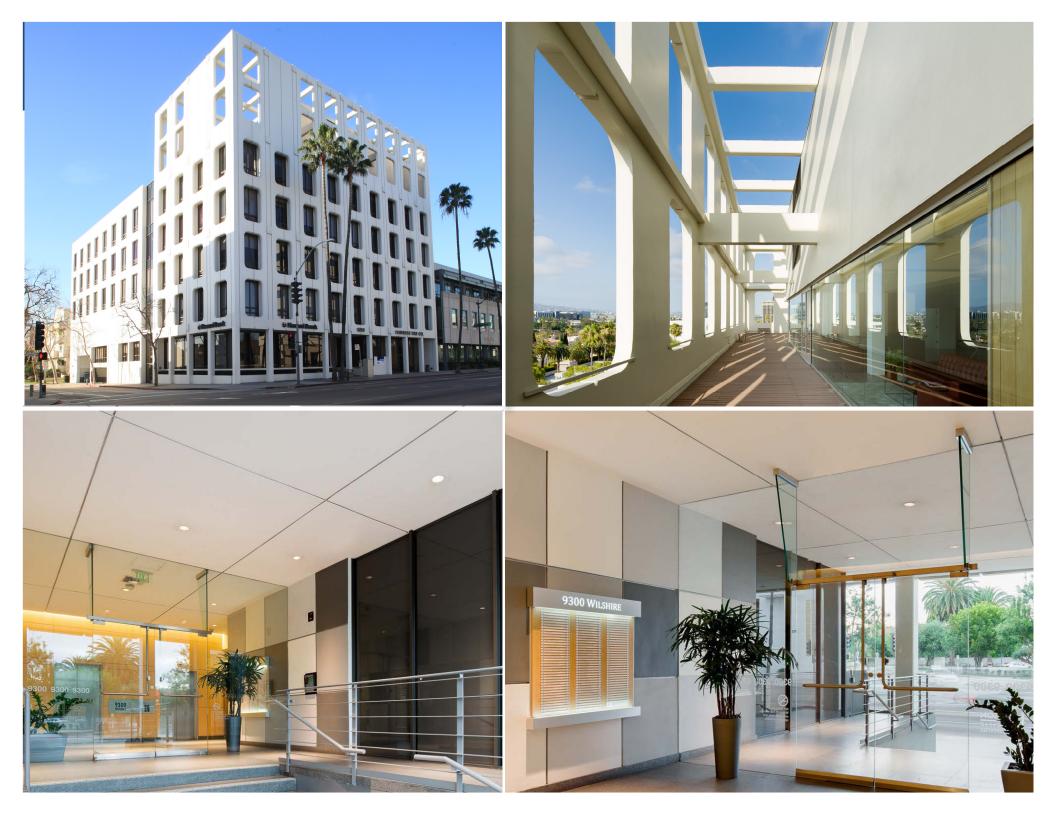

#### Highlights

Class A Building

- Prominent Signage on eyebrow and top of building available
- Prime Wilshire Boulevard location
- Easy access to Century City, W. Hollywood, Miracle Mile and the 10 freeway
- Excellent proximity to Rodeo Drive and the Golden Triangles flagship retail stores and famous restaurants
- Short walk to Canon Drive

### **PRIME WILSHIRE BOULEVARD**