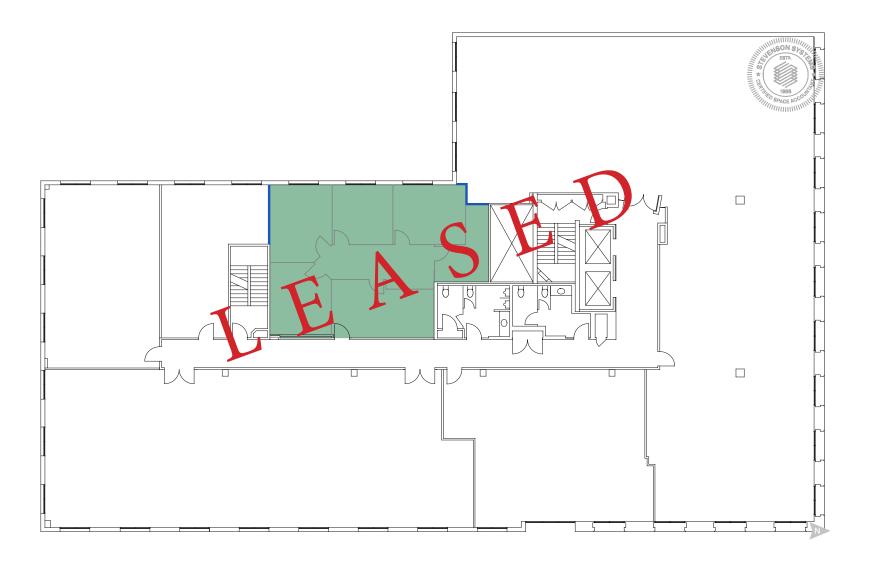

#### **Property Overview**

Address Stories Project Size

**Available Suites** 

**Rental Rate** 

Parking Ratio

Parking Rate

9300 Wilshire Boulevard 6-Story Building 67,615 SF

Suite 101 - 7,736 SF Suite 308 - 1,247 SF LEASED Suite 405 - 1,564 SF Suite 550\* - 1,105 SF

Suite 101: 7,736 RSF

Suite 308 1,247 RSF

Suite 405 1,546 RSF

Suite 550 1,105 RSF