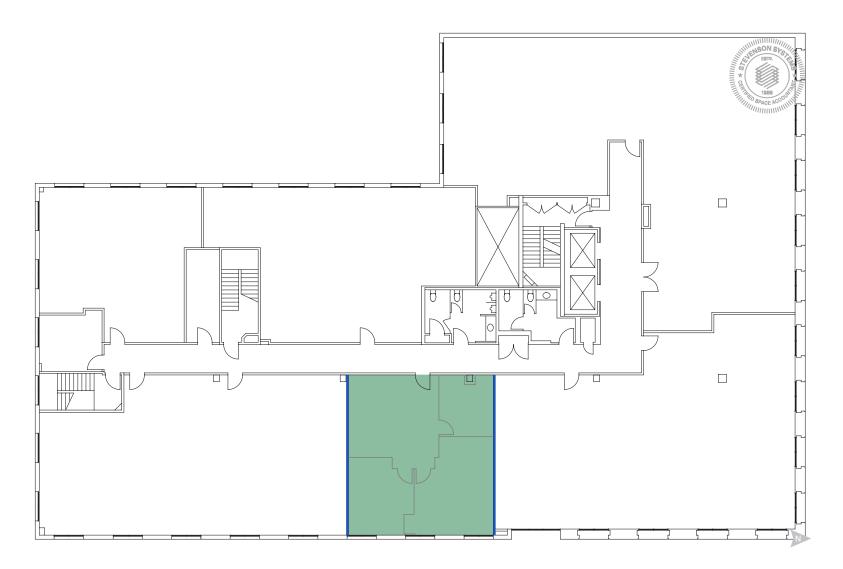

#### **Property Overview**

Address Stories Project Size

**Available Suites** 

**Rental Rate** 

Parking Ratio

Parking Rate

9300 Wilshire Boulevard 6-Story Building 67,615 SF

Suite 101 - 7,736 SF Suite 308 - 1,247 SF LEASED Suite 405 - 1,564 SF Suite 550\* - 1,105 SF

Suite 101: 7,736 RSF

Suite 308 1,247 RSF

Suite 405 1,546 RSF

Suite 550 1,105 RSF