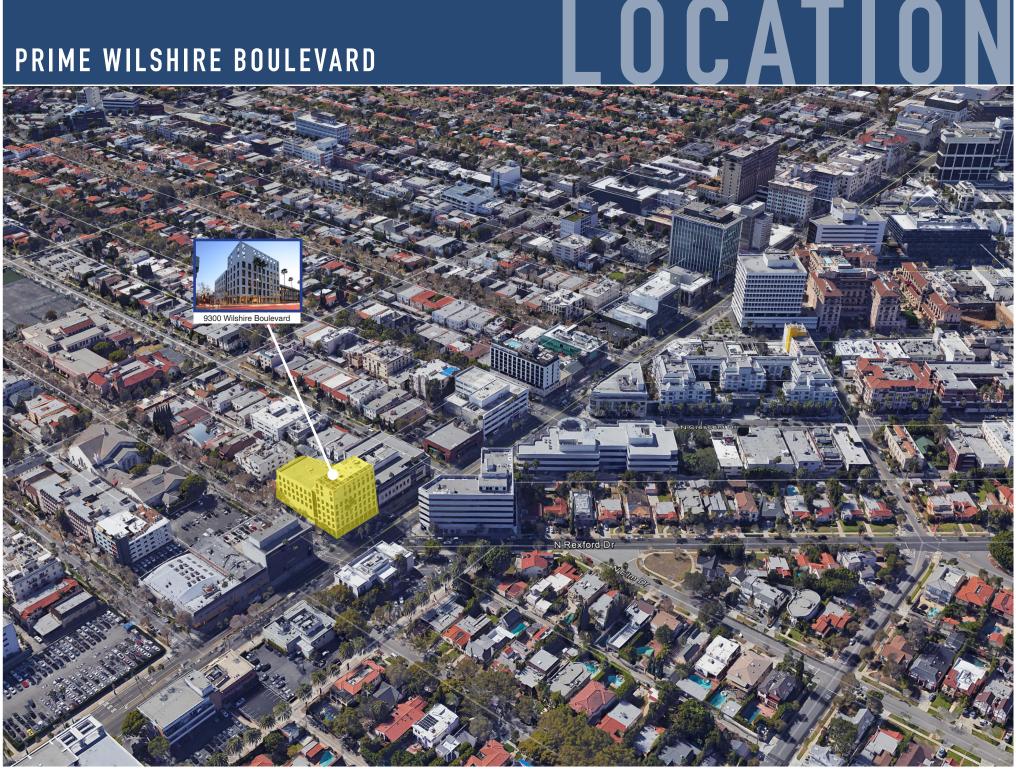

eserved \$200.00 Single Reserved Tandem (Must Buy in Pairs)

#### Highlights

Class A Building

- Prominent Signage on eyebrow and top of building available
- Prime Wilshire Boulevard location
- Easy access to Century City, W. Hollywood, Miracle Mile and the 10 freeway
- Excellent proximity to Rodeo Drive and the Golden Triangles flagship retail stores and famous restaurants
- Short walk to Canon Drive

Suite 101 - Proposed Plan Suite 101 - As-Built Private Entrance ₿ 6 Interior Stairs with Stadium Seating SEMINAR wstedumsextnx MOON NO AB Dedicated Restrooms 國 SUITE 100 6771 SF 00 0 ⊗ 3 Large Skylights OFFIC Ø OFFICE 100 PE OFFICE No.4 8 00 STORAGE C second

Suite 101: 7,736 RSF



Suite 308 1,247 RSF





Suite 405 1,546 RSF





Suite 550 1,105 RSF





### **PRIME WILSHIRE BOULEVARD**