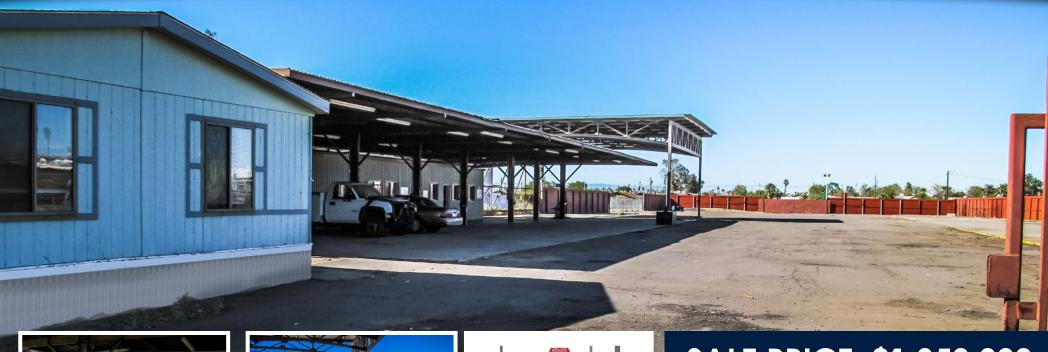

# Industrial Property For Sale

## FORMER STEEL FABRICATION SHOP

3224 W Lincoln St Phoenix, AZ 85009

**SALE PRICE: \$1,350,000** 

### **Property Highlights**

- ±4,500 SF Industrial Office
- ±3,300 SF ±20' Canopy
- ±7,200 SF ±13' Canopy
- 2 Acre Site (Zoned A1/A2)
- ±25,000 SF 7" Reinforced Concrete
- Fully Fenced
- 600Amp, 120/240V, 3Phase
- 600Amp, 277/480V, 3Phase
- Ingress & Egress on Harrison & Lincoln Streets