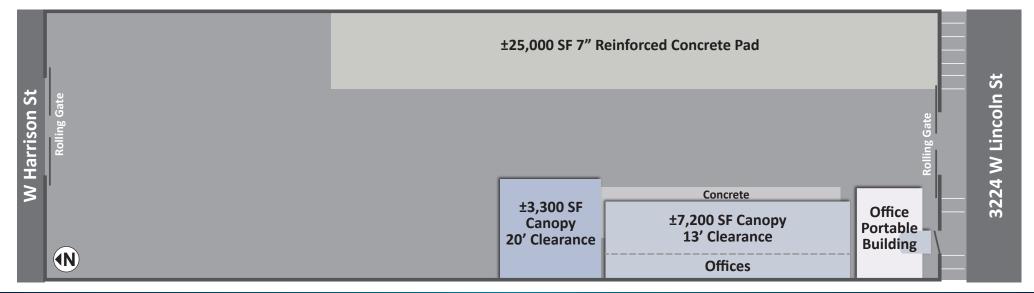

# Site Plan

SCOTTSDALE: 8777 N. Gainey Center Dr., Suite 245, Scottsdale, AZ 85258 www.cpiaz.com

### **Property Highlights**

- ±4,500 SF Industrial Office
- ±3,300 SF ±20' Canopy
- ±7,200 SF ±13' Canopy
- 2 Acre Site (Zoned A1/A2)
- ±25,000 SF 7" Reinforced Concrete
- Fully Fenced
- 600Amp, 120/240V, 3Phase
- 600Amp, 277/480V, 3Phase
- Ingress & Egress on Harrison & Lincoln Streets