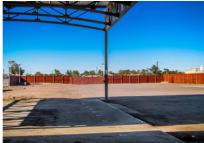

### **Property Highlights**

- ±4,500 SF Industrial Office
- ±3,300 SF ±20' Canopy
- ±7,200 SF ±13' Canopy
- 2 Acre Site (Zoned A1/A2)
- ±25,000 SF 7" Reinforced Concrete
- Fully Fenced
- 600Amp, 120/240V, 3Phase
- 600Amp, 277/480V, 3Phase
- Ingress & Egress on Harrison & Lincoln Streets