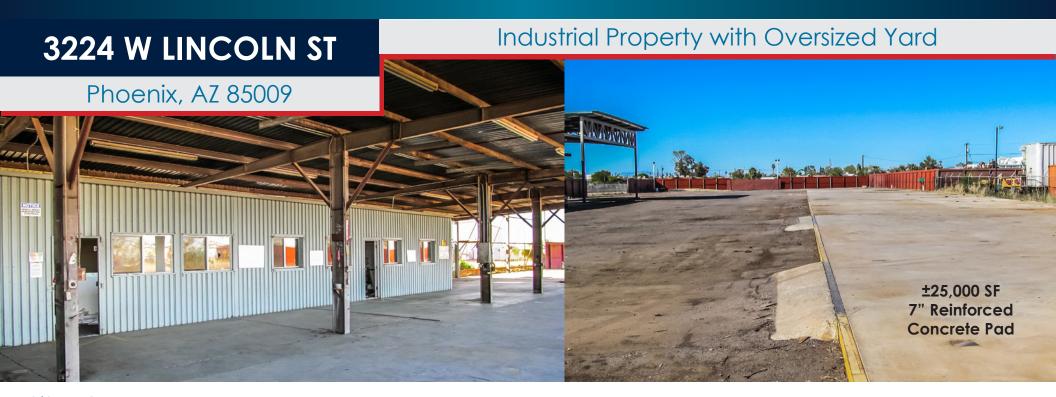

### **Property Highlights**

- ±4,500 SF Industrial Office
- ±3,300 SF ±20' Canopy
- ±7,200 SF ±13' Canopy
- 2 Acre Site (Zoned A1/A2)
- ±25,000 SF 7" Reinforced Concrete
- Fully Fenced
- 600Amp, 120/240V, 3Phase
- 600Amp, 277/480V, 3Phase
- Ingress & Egress on Harrison & Lincoln Streets