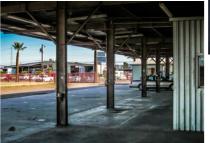

### **Property Highlights**

- ±4,500 SF Industrial Office
- ±3,300 SF ±20' Canopy
- ±7,200 SF ±13' Canopy
- 2 Acre Site (Zoned A1/A2)
- ±25,000 SF 7" Reinforced Concrete
- Fully Fenced
- 600Amp, 120/240V, 3Phase
- 600Amp, 277/480V, 3Phase
- Ingress & Egress on Harrison & Lincoln Streets