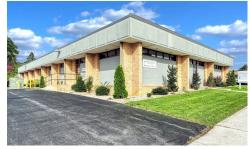

## Office Space for Sale or Lease

- Available space for lease: 2,000-4,000 SF
- Buildout negotiable & flexible lease terms
  Only one block to UPMC Pinnacle Hospital

Office building with many allowed uses, currently set up for medical use. Features 35 on site parking spaces plus street space. Multiple ground level entry points and full basement storage. Space available for owner/occupant or lease. Currently 5 suites.