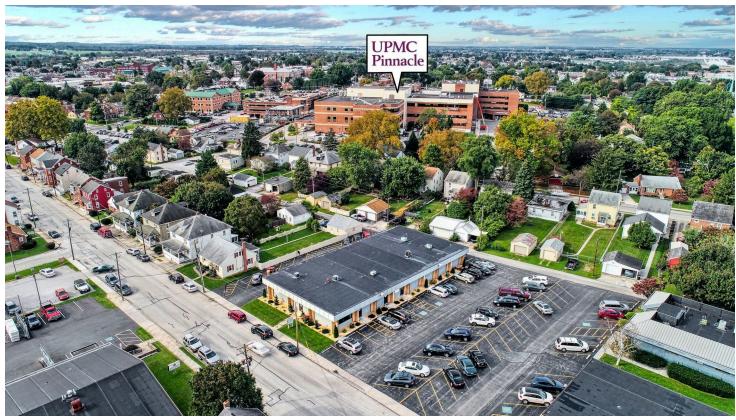

## 100 Penn Street Hanover, PA

## Office Space for Sale or Lease

- Available space for lease: 2,000-4,000 SF
- Buildout negotiable & flexible lease terms
  Only one block to UPMC Pinnacle Hospital

Office building with many allowed uses, currently set up for medical use. Features 35 on site parking spaces plus street space. Multiple ground level entry points and full basement storage. Space available for owner/occupant or lease. Currently 5 suites.